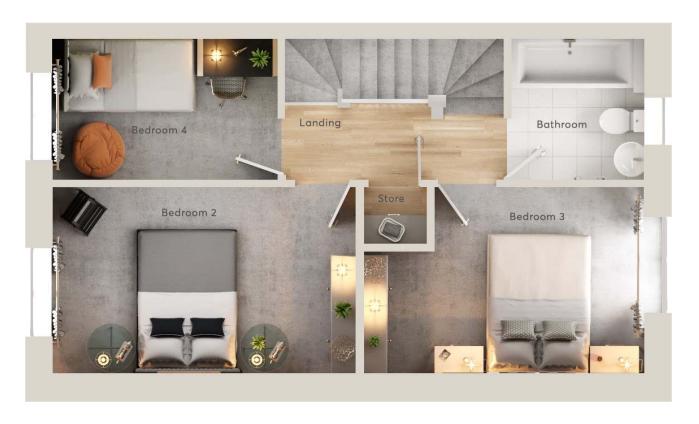

### **FLOORPLANS**

# FIRST **FLOOR**

| Bedroom 2 | 14'2" x 8'8" | 4.31m x 2.65m |
|-----------|--------------|---------------|
| Bedroom 3 | 13'0" x 8'8" | 3.97m x 2.65m |
| Bedroom 4 | 10'7" x 6'8" | 3.22m x 2.02m |
| Bathroom  | 6'8" x 6'3"  | 2.02m x 1.91m |