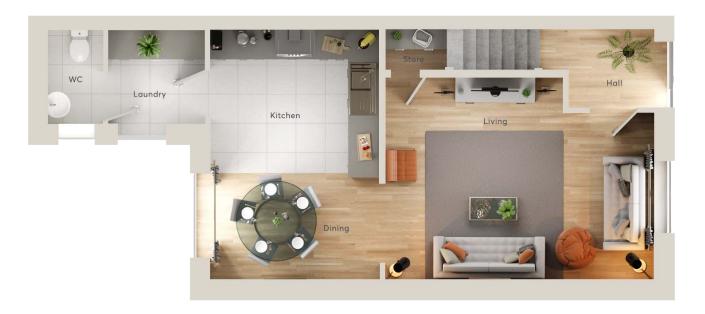

### **FLOORPLANS**

# GROUND **FLOOR**

 Kitchen/Dining
 15'7" x 10'7"
 4.76m x 3.22m

 Room
 16'8" x 12'6"
 5.09m x 3.82m

Living Room

Laundry 6'0" x 5'11" 1.83m x 1.81m