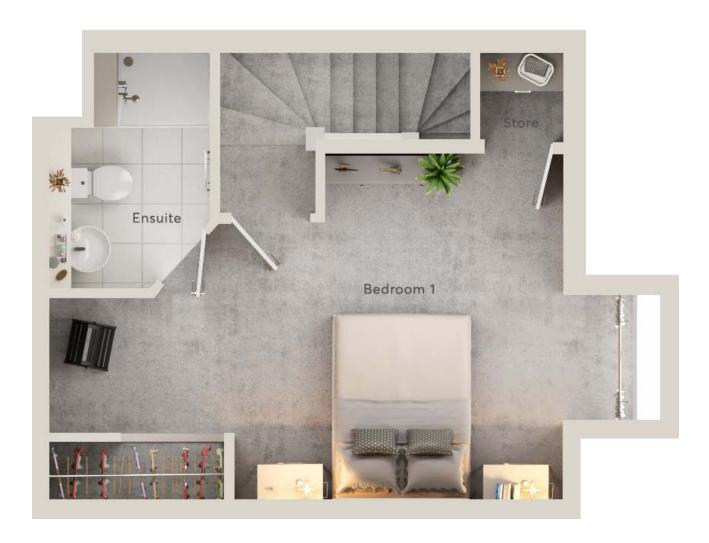

### **FLOORPLANS**

# SECOND FLOOR

Bedroom 1 17'7" x 12'1" 5.35m x 3.68m En-suite 8'3" x 5'7" 2.50m x 1.69m