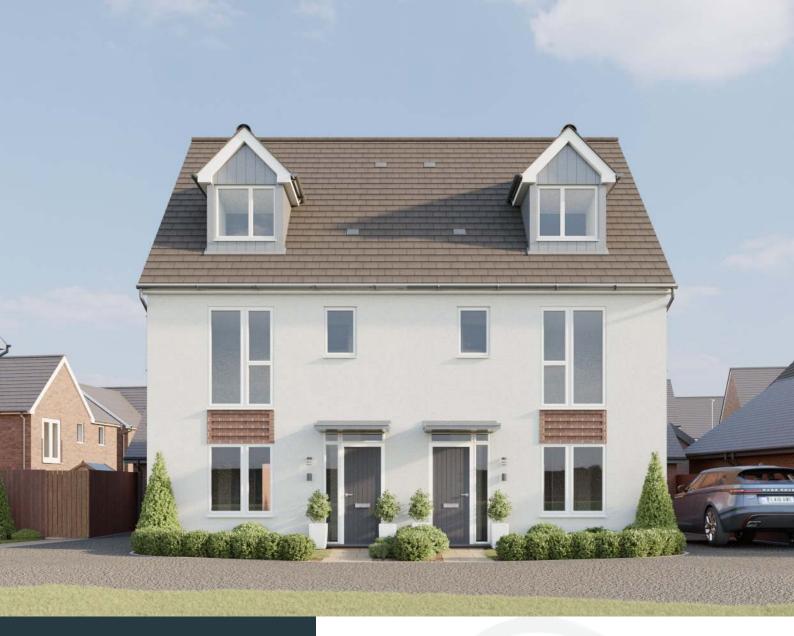

# THE **BECKET** PLOT 550

4 BED SEMI-DETACHED HOME

**SINGLE GARAGE AND 2 PARKING SPACES** 

#### **BRAMSHALL**

Bramshall Road, Uttoxeter, ST14 5BE

The Becket offers the perfect canvas for your signature style. The open-plan kitchen and dining area is at the heart of this home and is perfect for entertaining friends or a cosy meal with your loved ones.

#### WITH FEATURES WE LOVE

- Built-in wardrobe and en-suite in the master bedroom
- French doors in the kitchen-dining room leading to the rear garden
- Dedicated laundry room
- Ample storage space