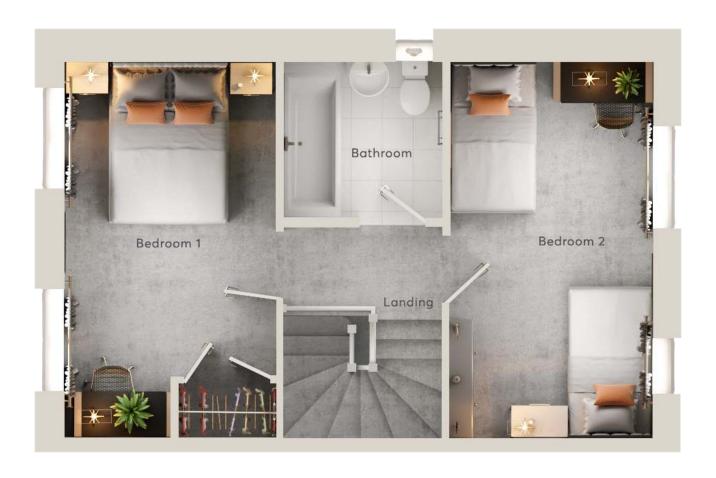

### **FLOORPLANS**

## FIRST FLOOR

Bedroom 115'0" x 9'11"4.57m x 3.03mBedroom 215'0" x 8'1"4.57m x 2.47mBathroom6'4" x 6'3"1.94m x 1.91m