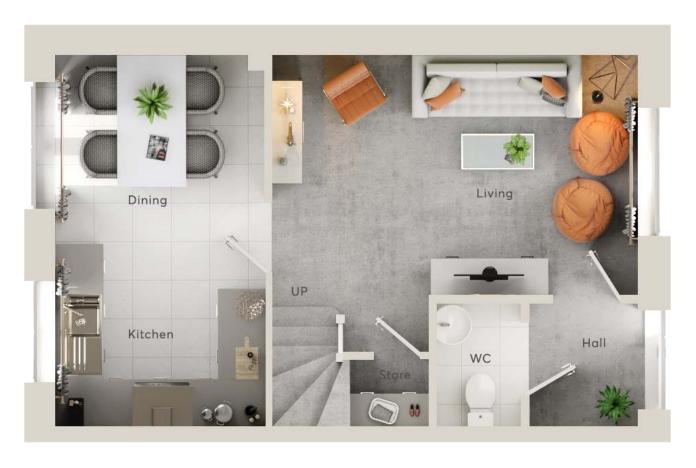

### **FLOORPLANS**

## GROUND **FLOOR**

Living Room Kitchen/Dining 9'9" x 14'9" 15'0" x 9'11" 2.96m x 4.49m 4.57m x 3.03m