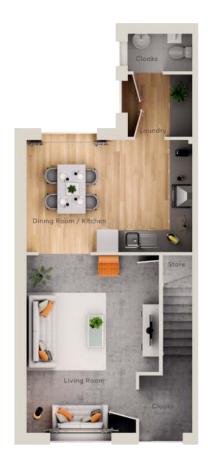

### **FLOORPLANS**

### GROUND **FLOOR**

Kitchen Living Room Laundry 15'7" x 10'7" 16'8" x 12'6" 6'0" x 5'11" 4.76m x 3.22m 5.09m x 3.82m 1.83m x 1.81m