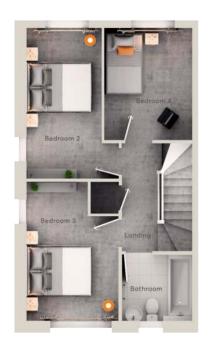

### **FLOORPLANS**

# FIRST FLOOR

| Bedroom 2 | 14'2" x 7'1" | 4.31m x 2.15m |
|-----------|--------------|---------------|
| Bedroom 3 | 13'0" x 8'8" | 3.97m x 2.15m |
| Bedroom 4 | 10'7" x 8'3" | 3.22m x 2.52m |
| Bathroom  | 6'8" x 6'3"  | 2.02m x 1.91m |
|           |              |               |