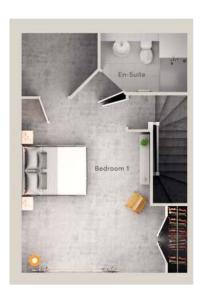

#### **FLOORPLANS**

### SECOND FLOOR

Bedroom 1 En-suite 16'4" x 13'4" 8'3" x 5'7" 4.97m x 4.07m 2.50m x 1.69m