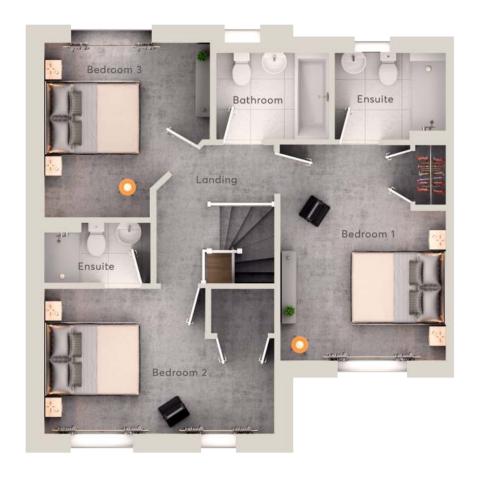

### **FLOORPLANS**

## FIRST FLOOR

| Bedroom 1 | 10'9" x 13'1"  | 3.28m x 4.42m |
|-----------|----------------|---------------|
| En-suite  | 7'3" x 5'7"    | 2.20m x 1.70m |
| Bedroom 2 | 15'0" x 9'5"   | 4.57m x 2.88m |
| En-suite  | 6'11" x 3'11"  | 2.11m x 1.20m |
| Bedroom 3 | 10'10" x 11'4" | 3.29m x 3.46m |
| Bathroom  | 7'5" x 5'7"    | 2.25m x 1.70m |