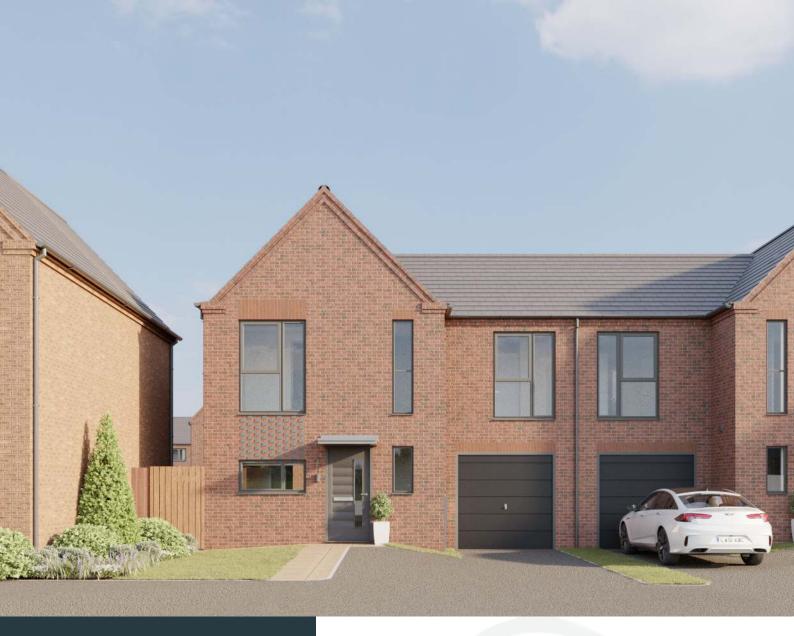

# THE **CHAD** PLOT 470

**3 BED DETACHED HOME** 

**2 PARKING SPACES** 

#### **BRAMSHALL**

Bramshall Road, Uttoxeter, ST14 5BE

A practical three-bedroom home with a useful integral garage. The Hallvard has flexible living-dining space and a showstopping hallway with feature staircase. Upstairs, three bedrooms provide enough space for a growing household.

#### WITH FEATURES WE LOVE

- Living/dining room with French doors to the rear garden
- Kitchen with integrated appliances
- Integral garage with door to the garden
- Master bedroom with en-suite and built-in wardrobe
- · Second bedroom with en-suite
- Fully fitted family bathroom