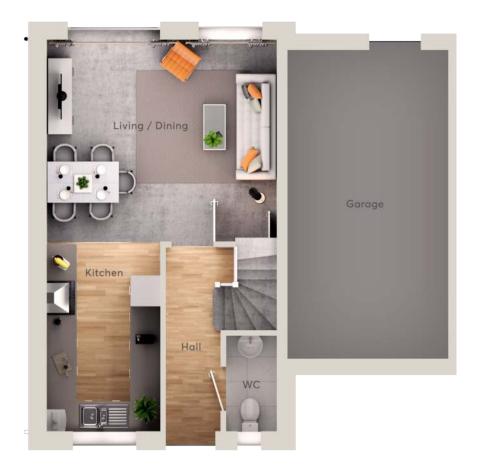

### **FLOORPLANS**

## GROUND **FLOOR**

Living/Dining Kitchen 15'0" x 13'1" 7'5" x 12'3" 4.57m x 3.99m 2.26m x 3.72m