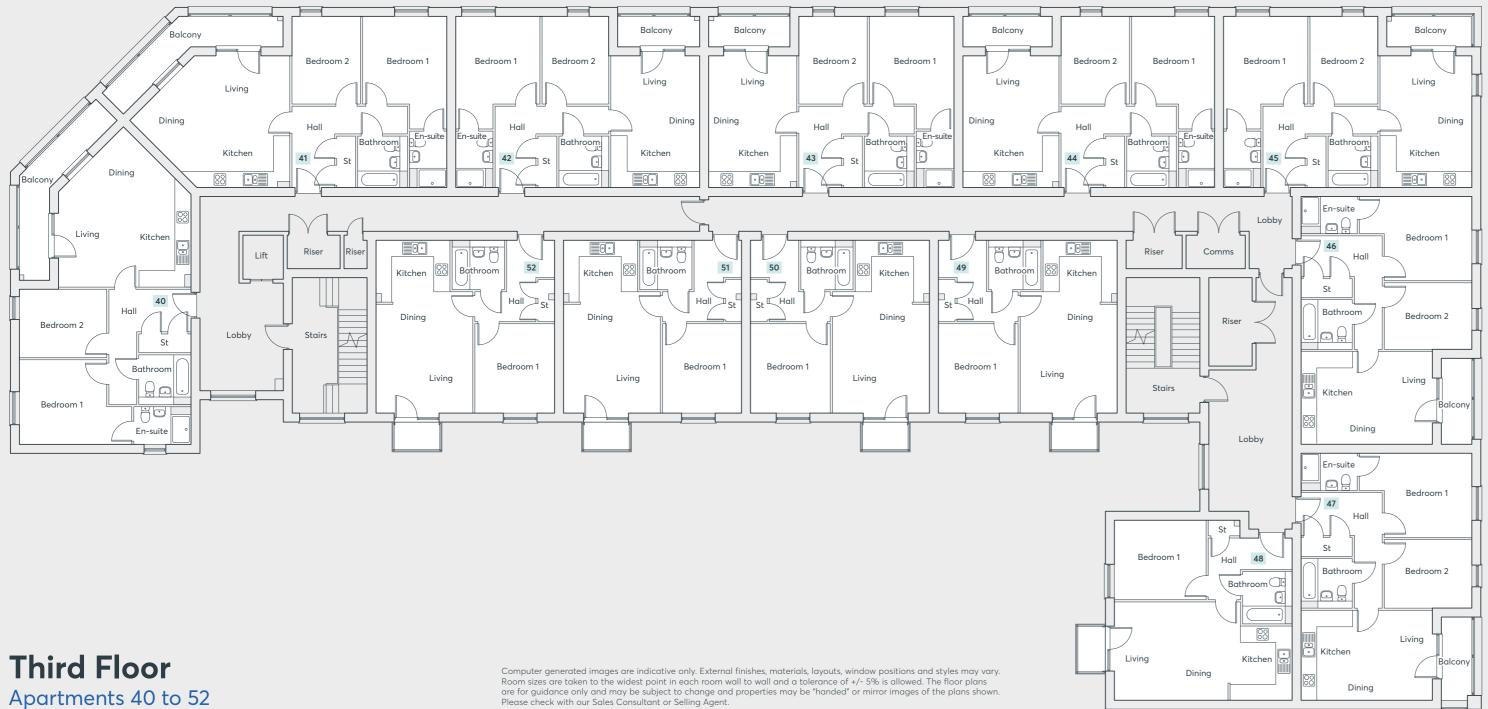

#### Apartments 40 & 41 Type 2B.1

Apartment 43 Type 2B.3

Apartment 45 Type 2B.5

Bedroom 1

Bedroom 2

Bedroom 1

Bedroom 2

En-suite

Bath

En-suite

Bath

| Living/Dining/Kitchen | 6.48m × 5.36m | 21'3" × 17'7" |
|-----------------------|---------------|---------------|
| Bedroom 1             | 3.55m × 3.40m | 11'8" × 11'2" |
| Bedroom 2             | 3.55m × 2.77m | 11'8" × 9'1"  |
| En-suite              | 2.30m × 1.50m | 7'7" × 4'11"  |
| Bath                  | 2.10m × 2.00m | 6'11" × 6'7"  |

Living/Dining/Kitchen 5.36m × 3.58m 17'7" × 11'9"

Living/Dining/Kitchen 5.46m × 3.73m 17'11" × 12'3"

3.55m × 2.77m

2.10m × 2.00m

3.55m × 2.74m

3.55m × 3.40m 11'8" × 11'2"

2.30m × 1.50m 7'7" × 4'11"

3.55m × 3.40m 11'8" × 11'2"

2.30m × 1.50m 7'7" × 4'11"

2.10m × 2.00m 6'11" × 6'7"

11'8" × 9'1"

6'11" × 6'7"

11'8" × 9'0"

#### Apartment 42 Type 2B.2

| 5.36m × 3.58m | 17'7" × 11'9"                                   |
|---------------|-------------------------------------------------|
| 3.55m × 3.40m | 11'8" × 11'2"                                   |
| 3.55m × 2.77m | 11′8″ × 9′1″                                    |
| 2.30m × 1.50m | 7'7" × 4'11"                                    |
| 2.10m × 2.00m | 6'11" × 6'7"                                    |
|               | 3.55m × 3.40m<br>3.55m × 2.77m<br>2.30m × 1.50m |

#### Apartment 44 Type 2B.4

| Living/Dining/Kitchen | 5.36m × 3.87m | 17'7" × 12'8" |
|-----------------------|---------------|---------------|
| Bedroom 1             | 3.55m × 3.40m | 11'8" × 11'2" |
| Bedroom 2             | 3.55m × 2.71m | 11'8" × 8'11" |
| En-suite              | 2.30m × 1.50m | 7'7" × 4'11"  |
| Bath                  | 2.10m × 2.00m | 6'11" × 6'7"  |
|                       |               |               |

#### Apartment 46 Type 2B.6

| Living/Dining/Kitchen | 5.35m × 3.76m | 17'7" × 12'4" |
|-----------------------|---------------|---------------|
| Bedroom 1             | 3.55m × 3.40m | 11'8" × 11'2" |
| Bedroom 2             | 3.55m × 2.68m | 11'8" × 8'10" |
| En-suite              | 2.30m × 1.50m | 7'7" × 4'11"  |
| Bath                  | 2.10m × 2.00m | 6'11" × 6'7"  |
|                       |               |               |

| Apartment 8 | <b>B</b> Type 2B.7 |
|-------------|--------------------|
|-------------|--------------------|

| Living/Dining/Kitchen | 5.36m × 3.62m | 17'7" × 11'0"  |
|-----------------------|---------------|----------------|
| Bedroom 1             | 3.40m × 4.54m | 11'2" × 14'11" |
| Bedroom 2             | 2.77m × 3.55m | 9'1" × 11'8"   |
| En-suite              | 1.50m × 2.30m | 4'11" × 7'7"   |
| Bath                  | 2.00m × 2.10m | 6'7" × 6'11"   |
|                       |               |                |

Computer generated images are indicative only. External finishes, materials, layouts, window positions and styles may vary. Room sizes are taken to the widest point in each room wall to wall and a tolerance of +/- 5% is allowed. The floor plans are for guidance only and may be subject to change and properties may be "handed" or mirror images of the plans shown. Please check with our Sales Consultant or Selling Agent.