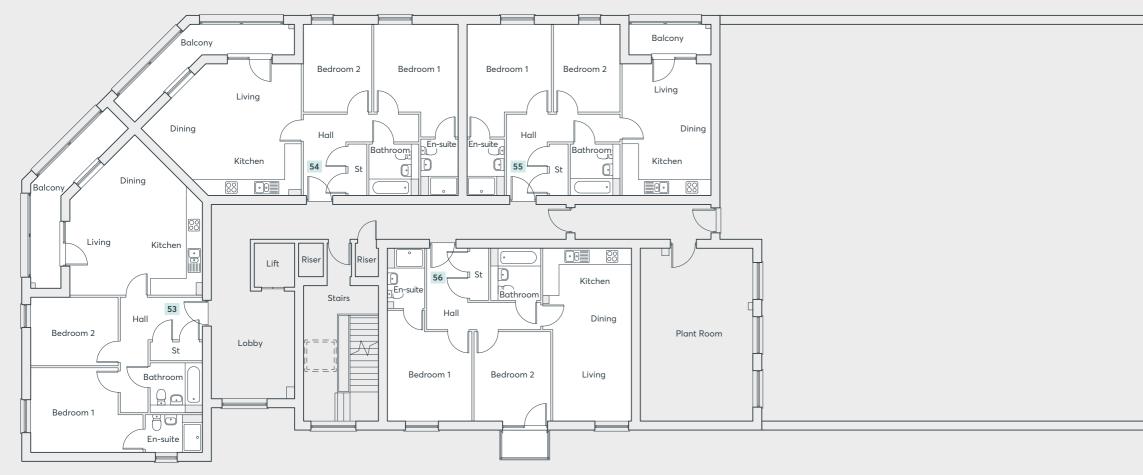

#### Apartments 53 & 54 Type 2B.1

| Living/Dining/Kitchen | 6.48m × 5.36m | 21'3" × 17'7" |
|-----------------------|---------------|---------------|
| Bedroom 1             | 3.55m × 3.40m | 11'8" × 11'2" |
| Bedroom 2             | 3.55m × 2.77m | 11'8" × 9'1"  |
| En-suite              | 2.30m × 1.50m | 7'7" × 4'11"  |
| Bath                  | 2.10m × 2.00m | 6'11" × 6'7"  |

#### Apartment 55 Type 2B.2

| Living/Dining/Kitchen | 5.36m × 3.58m | 17'7" × 11'9" |
|-----------------------|---------------|---------------|
| Bedroom 1             | 3.55m × 3.40m | 11'8" × 11'2" |
| Bedroom 2             | 3.55m × 2.77m | 11′8″ × 9′1″  |
| En-suite              | 2.30m × 1.50m | 7'7" × 4'11"  |
| Bath                  | 2.10m × 2.00m | 6'11" × 6'7"  |
|                       |               |               |

#### Apartment 56 Type 2B.8

| 7.00m × 3.16m | 23'0" × 10'4"                  |
|---------------|--------------------------------|
| 4.49m × 3.40m | 14'9" × 11'2"                  |
| 3.17m × 3.10m | 10'5" × 10'2"                  |
| 2.42m × 1.50m | 7'11" × 4'11"                  |
| 2.10m × 2.00m | 6'11" × 6'7"                   |
|               | 3.17m × 3.10m<br>2.42m × 1.50m |

Computer generated images are indicative only. External finishes, materials, layouts, window positions and styles may vary. Room sizes are taken to the widest point in each room wall to wall and a tolerance of +/- 5% is allowed. The floor plans are for guidance only and may be subject to change and properties may be "handed" or mirror images of the plans shown. Please check with our Sales Consultant or Selling Agent.