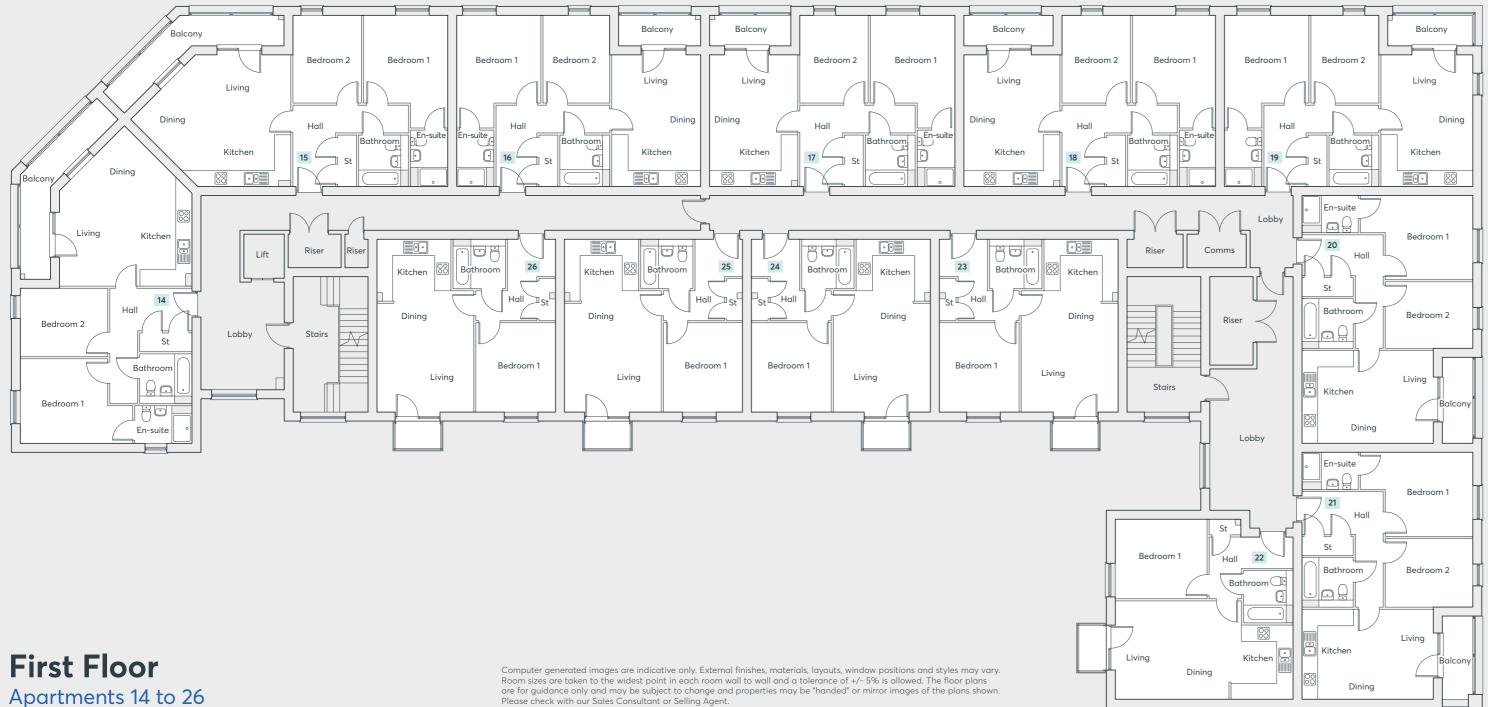

Apartments 14 to 26

#### Apartments 14 & 15 Type 2B.1

Apartment 17 Type 2B.3

Apartment 19 Type 2B.5

Bedroom 1

Bedroom 2

Bedroom 1

Bedroom 2

En-suite

Bath

En-suite

Bath

| Living/Dining/Kitchen | 6.48m × 5.36m | 21'3" × 17'7" |
|-----------------------|---------------|---------------|
| Bedroom 1             | 3.55m × 3.40m | 11'8" × 11'2" |
| Bedroom 2             | 3.55m × 2.77m | 11'8" × 9'1"  |
| En-suite              | 2.30m × 1.50m | 7'7" × 4'11"  |
| Bath                  | 2.10m × 2.00m | 6'11" × 6'7"  |

Living/Dining/Kitchen 5.36m × 3.58m 17'7" × 11'9"

Living/Dining/Kitchen 5.46m × 3.73m 17'11" × 12'3"

3.55m × 2.74m

3.55m × 2.77m

3.55m × 3.40m 11'8" × 11'2"

2.30m × 1.50m 7'7" × 4'11"

2.10m × 2.00m 6'11" × 6'7"

3.55m × 3.40m 11'8" × 11'2"

2.30m × 1.50m 7'7" × 4'11"

2.10m × 2.00m 6'11" × 6'7"

11'8" × 9'1"

11'8" × 9'0"

#### Apartment 16 Type 2B.2

| 5.36m × 3.58m | 17'7" × 11'9"                                   |
|---------------|-------------------------------------------------|
| 3.55m × 3.40m | 11'8" × 11'2"                                   |
| 3.55m × 2.77m | 11′8″ × 9′1″                                    |
| 2.30m × 1.50m | 7'7" × 4'11"                                    |
| 2.10m × 2.00m | 6'11" × 6'7"                                    |
|               | 3.55m × 3.40m<br>3.55m × 2.77m<br>2.30m × 1.50m |

#### Apartment 18 Type 2B.4

| Living/Dining/Kitchen | 5.36m × 3.87m | 17'7" × 12'8" |
|-----------------------|---------------|---------------|
| Bedroom 1             | 3.55m × 3.40m | 11′8″ × 11′2″ |
| Bedroom 2             | 3.55m × 2.71m | 11'8" × 8'11" |
| En-suite              | 2.30m × 1.50m | 7'7" × 4'11"  |
| Bath                  | 2.10m × 2.00m | 6'11" × 6'7"  |
|                       |               |               |

#### Apartment 20 Type 2B.6

| Living/Dining/Kitchen | 5.35m × 3.76m | 17'7" × 12'4" |
|-----------------------|---------------|---------------|
| Bedroom 1             | 3.55m × 3.40m | 11'8" × 11'2" |
| Bedroom 2             | 3.55m × 2.68m | 11'8" × 8'10" |
| En-suite              | 2.30m × 1.50m | 7'7" × 4'11"  |
| Bath                  | 2.10m × 2.00m | 6'11" × 6'7"  |
|                       |               |               |

#### Apartment 22 Type 1B.4

| Living/Dining/Kitchen | 3.98m × 7.19m | 13'1" × 23'7" |
|-----------------------|---------------|---------------|
| Bedroom 1             | 3.20m × 3.70m | 10'6" × 12'2" |
| Bath                  | 2.10m × 2.00m | 6′11″ × 6′7″  |

#### Apartment 23, 24, 25 & 26 Type 1B.3

| Living/Dining/Kitchen | 7.00m × 3.93m | 23'0" × 12'11" |
|-----------------------|---------------|----------------|
| Bedroom 1             | 3.60m × 3.20m | 11'10" × 10'6" |
| Bath                  | 2.00m × 2.10m | 6'7" × 6'11"   |

| Living/Dining/Kitchen | 5.36m × 3.62m | 17'7" × 11'0"  |
|-----------------------|---------------|----------------|
| Bedroom 1             | 3.40m × 4.54m | 11'2" × 14'11" |
| Bedroom 2             | 2.77m × 3.55m | 9'1" × 11'8"   |
| En-suite              | 1.50m × 2.30m | 4'11" × 7'7"   |
| Bath                  | 2.00m × 2.10m | 6'7" × 6'11"   |