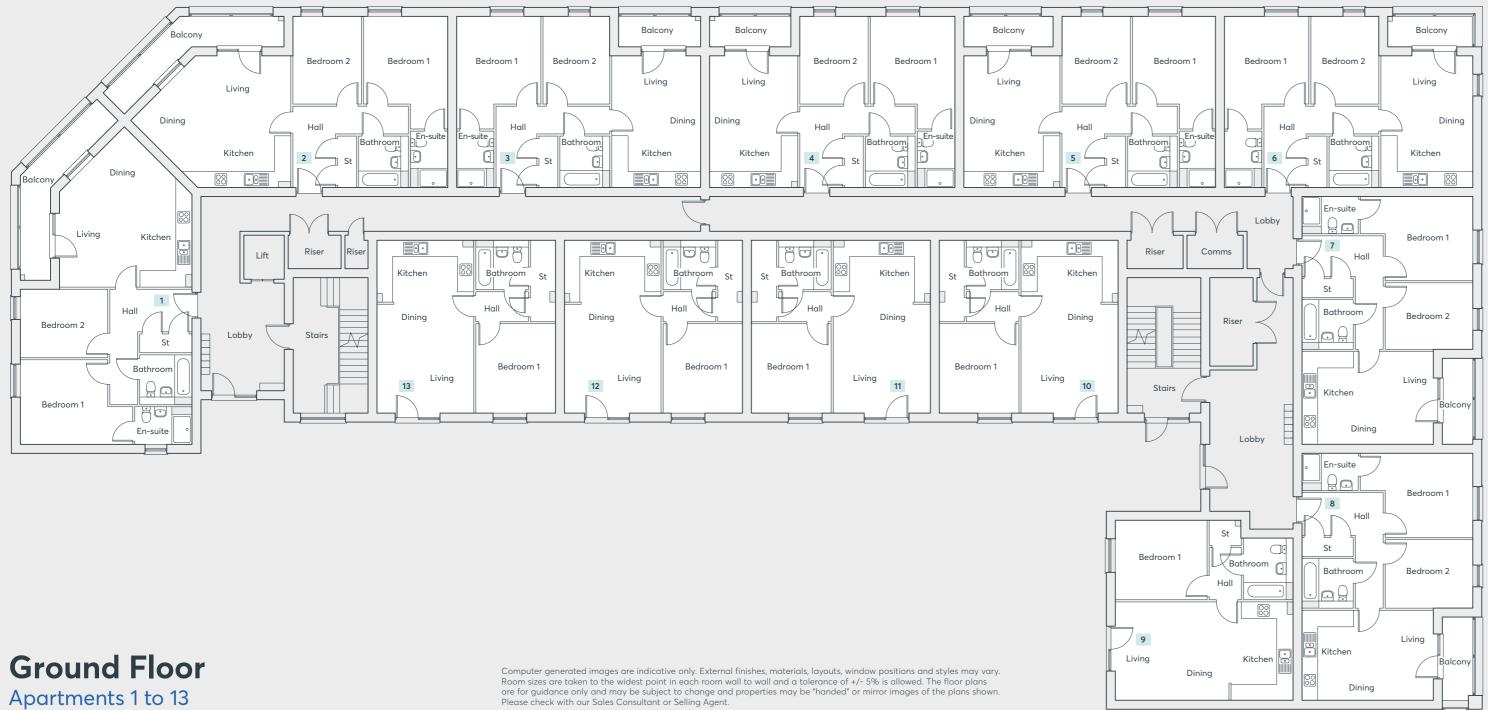

## Development Layout

## **Development Layout**

#### Apartments 1 & 2 Type 2B.1

| Living/Dining/Kitchen | 6.48m × 5.36m | 21'3" × 17'7" |
|-----------------------|---------------|---------------|
| Bedroom 1             | 3.55m × 3.40m | 11'8" × 11'2" |
| Bedroom 2             | 3.55m × 2.77m | 11'8" × 9'1"  |
| En-suite              | 2.30m × 1.50m | 7'7" × 4'11"  |
| Bath                  | 2.10m × 2.00m | 6'11" × 6'7"  |

#### Apartment 3 Type 2B.2

| 5.36m × 3.58m | 17'7" × 11'9"                                   |
|---------------|-------------------------------------------------|
| 3.55m × 3.40m | 11'8" × 11'2"                                   |
| 3.55m × 2.77m | 11′8″ × 9′1″                                    |
| 2.30m × 1.50m | 7'7" × 4'11"                                    |
| 2.10m × 2.00m | 6'11" × 6'7"                                    |
|               | 3.55m × 3.40m<br>3.55m × 2.77m<br>2.30m × 1.50m |

#### Apartment 4 Type 2B.3

| Living/Dining/Kitchen | 5.36m × 3.58m | 17'7" × 11'9" |
|-----------------------|---------------|---------------|
| Bedroom 1             | 3.55m × 3.40m | 11'8" × 11'2" |
| Bedroom 2             | 3.55m × 2.77m | 11'8" × 9'1"  |
| En-suite              | 2.30m × 1.50m | 7'7" × 4'11"  |
| Bath                  | 2.10m × 2.00m | 6'11" × 6'7"  |

#### Apartment 6 Type 2B.5

| Living/Dining/Kitchen | 5.46m × 3.73m | 17'11" × 12'3" |
|-----------------------|---------------|----------------|
| Bedroom 1             | 3.55m × 3.40m | 11'8" × 11'2"  |
| Bedroom 2             | 3.55m × 2.74m | 11'8" × 9'0"   |
| En-suite              | 2.30m × 1.50m | 7'7" × 4'11"   |
| Bath                  | 2.10m × 2.00m | 6'11" × 6'7"   |

#### Apartment 5 Type 2B.4

| Bath                  | 2.10m × 2.00m | 6'11" × 6'7"  |
|-----------------------|---------------|---------------|
| En-suite              | 2.30m × 1.50m | 7'7" × 4'11"  |
| Bedroom 2             | 3.55m × 2.71m | 11'8" × 8'11" |
| Bedroom 1             | 3.55m × 3.40m | 11'8" × 11'2" |
| Living/Dining/Kitchen | 5.36m × 3.87m | 17'7" × 12'8" |

#### Apartment 7 Type 2B.6

| 5.35m × 3.76m | 17'7" × 12'4"                                   |
|---------------|-------------------------------------------------|
| 3.55m × 3.40m | 11'8" × 11'2"                                   |
| 3.55m × 2.68m | 11'8" × 8'10"                                   |
| 2.30m × 1.50m | 7'7" × 4'11"                                    |
| 2.10m × 2.00m | 6'11" × 6'7"                                    |
|               | 3.55m × 3.40m<br>3.55m × 2.68m<br>2.30m × 1.50m |

#### Apartment 9 Type 1B.2

| Living/Dining/Kitchen | 3.98m × 7.19m | 13'1" × 23'7" |
|-----------------------|---------------|---------------|
| Bedroom 1             | 3.20m × 3.70m | 10'6" × 12'2" |
| Bath                  | 2.48m × 2.00m | 8'1" × 6'7"   |

#### Apartment 8 Type 2B.7

| Living/Dining/Kitchen | 5.36m × 3.62m | 17'7" × 11'0"  |
|-----------------------|---------------|----------------|
| Bedroom 1             | 3.40m × 4.54m | 11'2" × 14'11" |
| Bedroom 2             | 2.77m × 3.55m | 9'1" × 11'8"   |
| En-suite              | 1.50m × 2.30m | 4'11" × 7'7"   |
| Bath                  | 2.00m × 2.10m | 6'7" × 6'11"   |

#### Apartments 10, 11, 12 & 13 Type 1B.1

| Living/Dining/Kitchen | 7.00m × 3.93m | 23'0" × 12'11" |
|-----------------------|---------------|----------------|
| Bedroom 1             | 3.60m × 3.20m | 11'10" × 10'6" |
| Bath                  | 2.00m × 2.10m | 6'7" × 6'11"   |