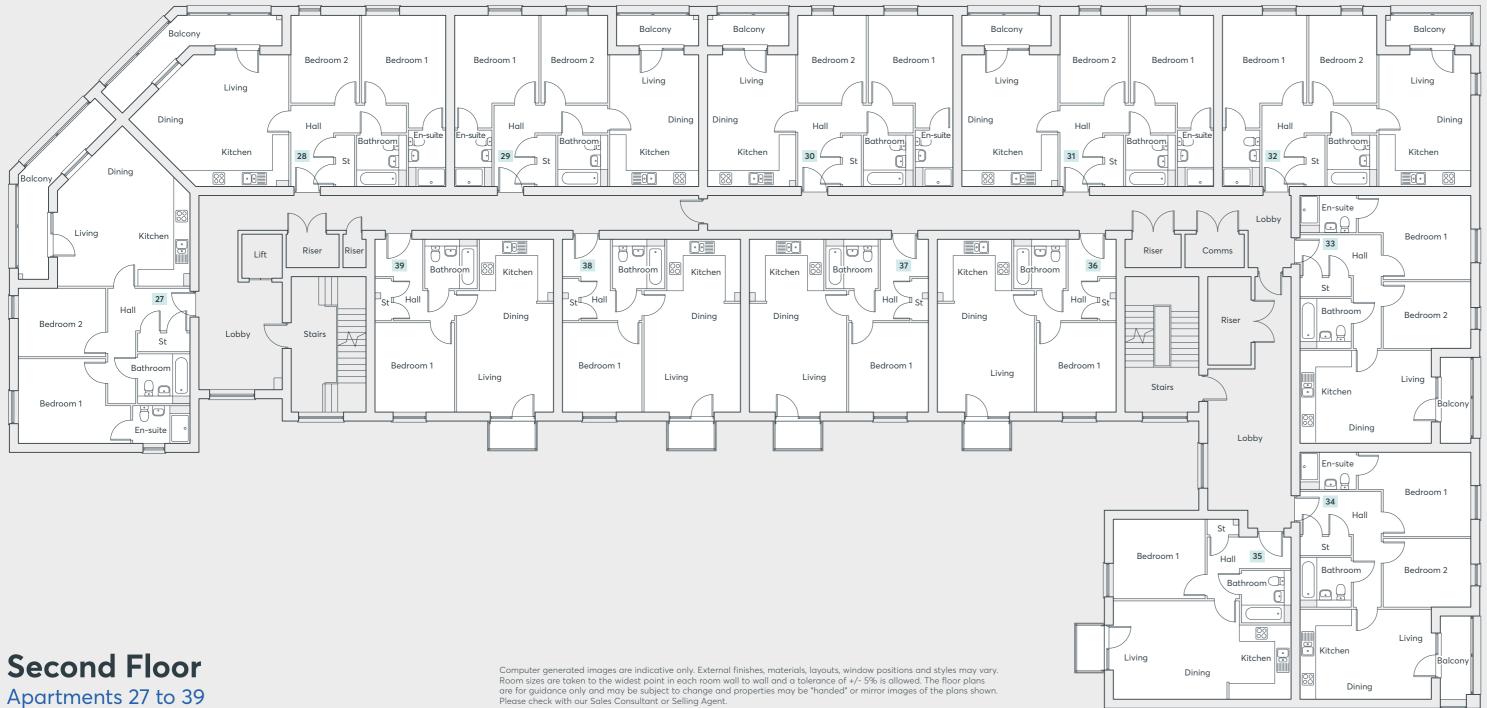

#### Apartments 27 & 28 Type 2B.1

Apartment 30 Type 2B.3

Apartment 32 Type 2B.5

Apartment 8 Type 2B.7

Bedroom 1

Bedroom 2

Bedroom 1

Bedroom 2

Bedroom 1

Bedroom 2

En-suite Bath

En-suite

Bath

En-suite

Bath

| Living/Dining/Kitchen | 6.48m × 5.36m | 21'3" × 17'7" |
|-----------------------|---------------|---------------|
| Bedroom 1             | 3.55m × 3.40m | 11'8" × 11'2" |
| Bedroom 2             | 3.55m × 2.77m | 11'8" × 9'1"  |
| En-suite              | 2.30m × 1.50m | 7'7" × 4'11"  |
| Bath                  | 2.10m × 2.00m | 6'11" × 6'7"  |

Living/Dining/Kitchen 5.36m × 3.58m 17'7" × 11'9"

Living/Dining/Kitchen 5.46m × 3.73m 17'11" × 12'3"

Living/Dining/Kitchen 5.36m × 3.62m 17'7" × 11'0"

3.55m × 2.77m

2.10m × 2.00m

3.55m × 2.74m

3.55m × 3.40m 11'8" × 11'2"

2.30m × 1.50m 7'7" × 4'11"

3.55m × 3.40m 11'8" × 11'2"

2.30m × 1.50m 7'7" × 4'11"

2.10m × 2.00m 6'11" × 6'7"

3.40m × 4.54m 11'2" × 14'11"

2.77m × 3.55m 9'1" × 11'8"

1.50m × 2.30m 4'11" × 7'7"

2.00m × 2.10m 6'7" × 6'11"

11'8" × 9'1"

6'11" × 6'7"

11'8" × 9'0"

#### Apartment 29 Type 2B.2

| 5.36m × 3.58m | 17'7" × 11'9"                                   |
|---------------|-------------------------------------------------|
| 3.55m × 3.40m | 11'8" × 11'2"                                   |
| 3.55m × 2.77m | 11′8″ × 9′1″                                    |
| 2.30m × 1.50m | 7'7" × 4'11"                                    |
| 2.10m × 2.00m | 6'11" × 6'7"                                    |
|               | 3.55m × 3.40m<br>3.55m × 2.77m<br>2.30m × 1.50m |

#### Apartment 31 Type 2B.4

| × 12′8″ |
|---------|
|         |
| × 11′2″ |
| × 8′11″ |
| 4′11″   |
| × 6′7″  |
|         |

#### Apartment 33 Type 2B.6

| Living/Dining/Kitchen | 5.35m × 3.76m | 17'7" × 12'4" |
|-----------------------|---------------|---------------|
| Bedroom 1             | 3.55m × 3.40m | 11'8" × 11'2" |
| Bedroom 2             | 3.55m × 2.68m | 11'8" × 8'10" |
| En-suite              | 2.30m × 1.50m | 7'7" × 4'11"  |
| Bath                  | 2.10m × 2.00m | 6'11" × 6'7"  |
|                       |               |               |

#### Apartment 22 Type 1B.4

| Living/Dining/Kitchen | 3.98m × 7.19m | 13'1" × 23'7" |
|-----------------------|---------------|---------------|
| Bedroom 1             | 3.20m × 3.70m | 10'6" × 12'2" |
| Bath                  | 2.10m × 2.00m | 6'11" × 6'7"  |

#### Apartment 23, 24, 25 & 26 Type 1B.3

| Living/Dining/Kitchen | 7.00m × 3.93m | 23'0" × 12'11" |
|-----------------------|---------------|----------------|
| Bedroom 1             | 3.60m × 3.20m | 11'10" × 10'6" |
| Bath                  | 2.00m × 2.10m | 6'7" × 6'11"   |