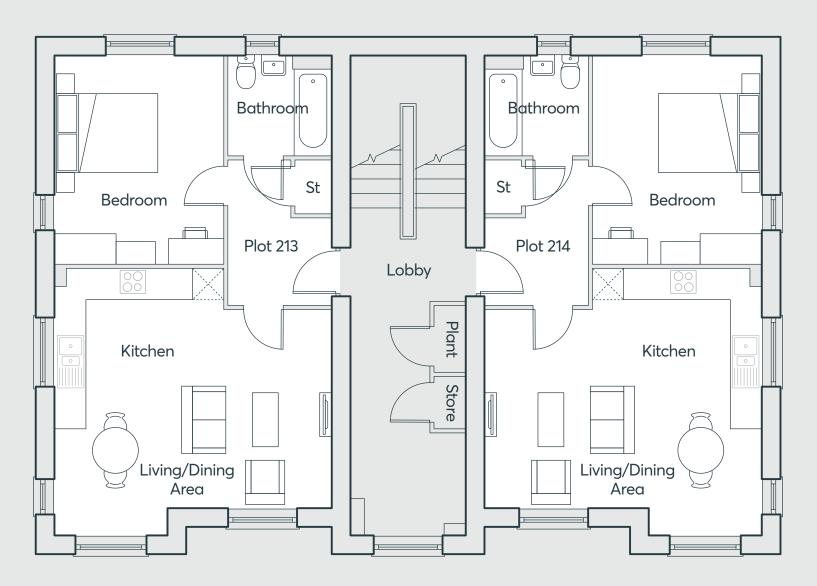

### **First Floor**

#### Apartments 213 & 214

#### Apartments 213 & 214

| Kitchen/Dining/Living |               |                |  |  |
|-----------------------|---------------|----------------|--|--|
|                       | 5.36m × 5.15m | 17'7" × 16'11" |  |  |
| Bedroom               | 4.01m × 3.25m | 13'2" × 10'8"  |  |  |
| Bathroom              | 1.94m × 2.02m | 6'4" × 6'8"    |  |  |
| Store                 | 1.03m × 0.73m | 3'4" × 2'5"    |  |  |