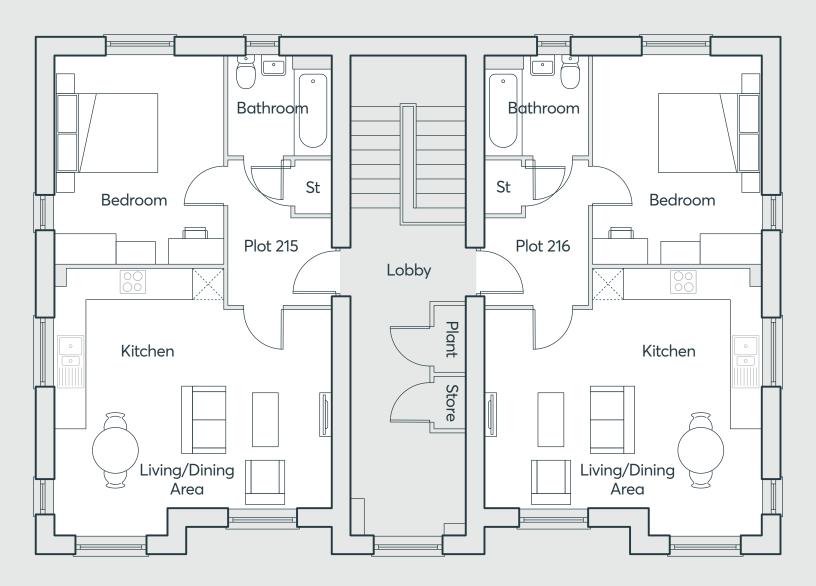

### **Second Floor**

Apartments 215 & 216

#### Apartments 215 & 216

| Kitchen/Dining/Living |               |                |  |
|-----------------------|---------------|----------------|--|
|                       | 5.36m × 5.15m | 17'7" × 16'11" |  |
| Bedroom               | 4.01m × 3.25m | 13'2" × 10'8"  |  |
| Bathroom              | 1.94m × 2.02m | 6'4" × 6'8"    |  |
| Store                 | 1.03m × 0.73m | 3'4" × 2'5"    |  |