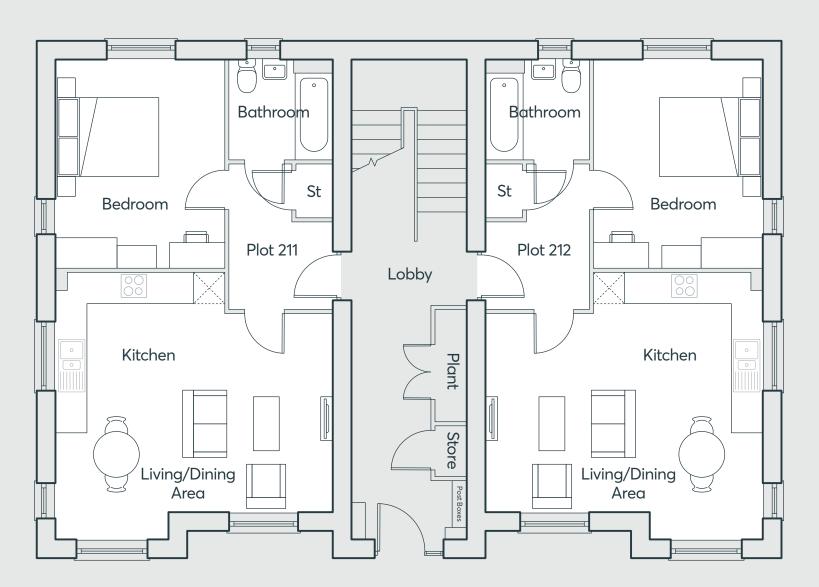

### **Ground Floor**

Apartments 211 & 212

#### Apartments 211 & 212

| Kitchen/Dining/Living |               |                |  |
|-----------------------|---------------|----------------|--|
|                       | 5.36m × 5.15m | 17'7" × 16'11" |  |
| Bedroom               | 4.01m × 3.25m | 13'2" × 10'8"  |  |
| Bathroom              | 1.94m × 2.02m | 6'4" × 6'8"    |  |
| Store                 | 1.03m × 0.73m | 3'4" × 2'5"    |  |