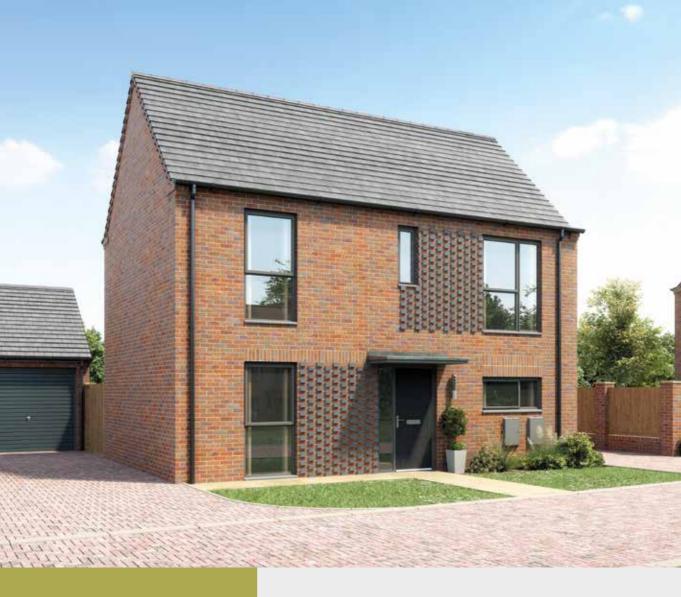

# THE HOUGHTON - PURE

3 bedroom semi-detached home 2 parking spaces

920 sqft

The Houghton - Pure is the essence of modern open-plan living. The living room connects seamlessly with the kitchen and dining area, creating a spacious living environment, perfect for those who love entertaining. The master bedroom is a haven away from the hustle and bustle of everyday life.

- · Energy efficient Nest Learning Thermostat
- · Smart Ring 2 Video Doorbell
- · Open-plan kitchen, dining and living room
- · Master bedroom with en-suite and built-in wardrobe
- · French doors into the garden