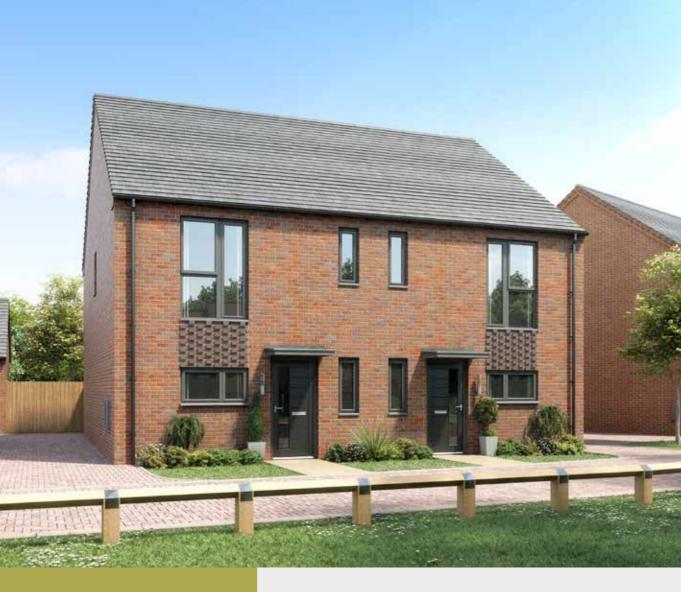

# THE HOUGHTON - PURE

3 bedroom semi-detached home 2 parking spaces

920 sqft

The Houghton - Pure is the essence of modern open-plan living. The living room connects seamlessly with the kitchen and dining area, creating a spacious living environment, perfect for those who love entertaining. The master bedroom is a haven away from the hustle and bustle of everyday life.