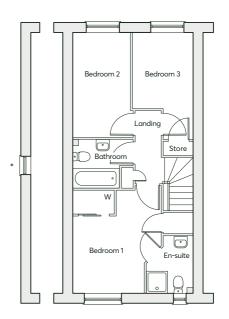

# THE BECKET - PURE

4 bedroom semi-detached home Single garage 2 parking spaces

1210 sqft

The Becket - Pure is the epitome of modern living. Featuring floor-to-ceiling windows, this 4 bedroom home is fully immersed with natural light. The master bedroom is on its own floor and is a haven you can retreat to at the end of a busy day.

## 1210 sqft

| GROUND FLOOR | Kitchen/Dining Room Living Room Laundry | 4.76m × 3.22m<br>5.09m × 3.82m<br>1.83m × 1.81m                  | 15'7" × 10'7"<br>16'8" × 12'6"<br>6'0" × 5'11"              |
|--------------|-----------------------------------------|------------------------------------------------------------------|-------------------------------------------------------------|
| FIRST FLOOR  | Bedroom 3 Bedroom 2 Bedroom 4 Bathroom  | 4.31m × 2.15m<br>3.97m × 2.65m<br>3.22m × 2.52m<br>2.02m × 1.91m | 14'2" × 7'1"<br>13'0" × 8'8"<br>10'7" × 8'3"<br>6'8" × 6'3" |
| SECOND FLOOR | Bedroom 1<br>En-suite                   | 5.35m × 3.68m(max)<br>2.50m × 1.69m(max)                         | 17'7" × 12'1"(max)<br>8'3" × 5'7"(max)                      |