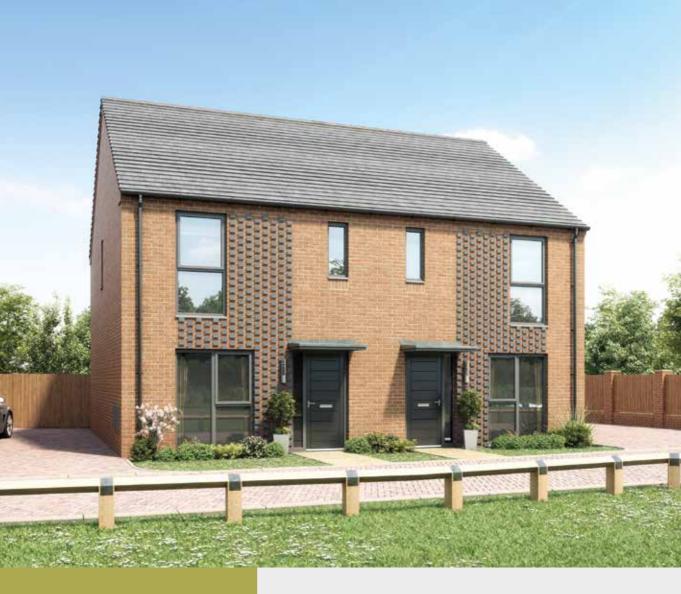

## THE HIERO - PURE

4 bedroom semi-detached home Single garage 2 parking spaces

1272 sqft

The Hiero - Pure has been designed to incorporate all aspects of family living. For those that love to socialise, the large open-plan kitchen, dining and living room opens out to the rear garden – perfect for those long summer evenings. The master bedroom is on its own floor, offering a welcoming space to relax and rewind.

# THE BECKET - PURE

4 bedroom semi-detached home Single garage 2 parking spaces

1210 sqft

The Becket - Pure is the epitome of modern living. Featuring floor-to-ceiling windows, this 4 bedroom home is fully immersed with natural light. The master bedroom is on its own floor and is a haven you can retreat to at the end of a busy day.