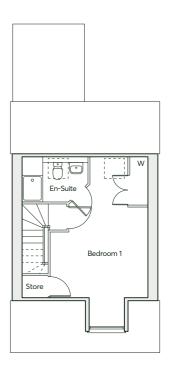

# THE BARLOW - PURE

4 bedroom detached home Single garage 2 parking spaces

1379 sqft

If you're looking for space to entertain family and friends, look no further than The Barlow - Pure. At the heart of this home is a generous open-plan kitchen and dining room, perfect for special get togethers. Floor-to-ceiling windows feature across this property, immersing the home with natural light and creating a peaceful environment.

## 1379 sqft

| GROUND FLOOR | Kitchen/Dining/Family Room Living Room Study Laundry      | 8.06m × 3.29m<br>4.57m × 3.51m<br>2.65m × 2.45m<br>1.77m × 1.50m                                                  | 26'5" × 10'9"<br>15'0" × 11'6"<br>8'8" × 8'0"<br>5'10" × 4'11"                                             |
|--------------|-----------------------------------------------------------|-------------------------------------------------------------------------------------------------------------------|------------------------------------------------------------------------------------------------------------|
| FIRST FLOOR  | Bedroom 1 Bedroom 2 Bedroom 3 Bedroom 4 Bathroom En-suite | 3.51m(max) × 3.45m<br>3.92m × 3.42m<br>2.66m(min) × 2.78m<br>2.80m × 2.99m(max)<br>2.80m × 2.23m<br>2.28m × 1.52m | 11'6"(max) × 11'4"<br>12'10" × 11'3"<br>8'8"(min) × 9'1"<br>9'2" × 9'9"(max)<br>9'2" × 7'4"<br>7'6" × 5'0" |