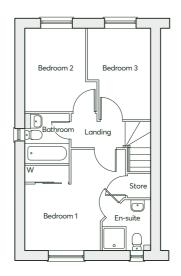

# THE HOUGHTON - PURE

3 bedroom semi-detached home 2 parking spaces

920 sqft

The Houghton - Pure is the essence of modern open-plan living. The living room connects seamlessly with the kitchen and dining area, creating a spacious living environment, perfect for those who love entertaining. The master bedroom is a haven away from the hustle and bustle of everyday life.

- · Energy efficient Nest Learning Thermostat
- · Smart Ring 2 Video Doorbell
- · Open-plan kitchen, dining and living room
- · Master bedroom with en-suite and built-in wardrobe
- · French doors into the garden

| GROUND FLOOR | Kitchen/Dining Room Living Room Laundry         | 4.76m × 3.44m<br>4.87m × 3.82m<br>1.83m × 1.81m                                                                                          | 15'7" × 11'3"<br>16'0" × 12'6"<br>6'0" × 5'11"                                                   |
|--------------|-------------------------------------------------|------------------------------------------------------------------------------------------------------------------------------------------|--------------------------------------------------------------------------------------------------|
| FIRST FLOOR  | Bedroom 1 Bedroom 2 Bedroom 3 Bathroom En-suite | $3.19m(max) \times 2.87m(min)$<br>$3.13m \times 2.30m(min)$<br>$3.44m \times 2.38m(max)$<br>$1.87m \times 1.70m$<br>$1.92m \times 1.81m$ | 10'6"(max) × 9'5"(min)<br>10'3" × 7'6"(min)<br>11'3" × 7'10"(max)<br>6'2" × 5'7"<br>6'4" × 5'11" |