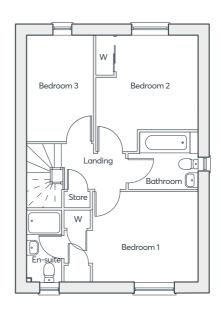

# THE HOUGHTON - PURE

3 bedroom semi-detached home 2 parking spaces

920 sqft

The Houghton - Pure is the essence of modern open-plan living. The living room connects seamlessly with the kitchen and dining area, creating a spacious living environment, perfect for those who love entertaining. The master bedroom is a haven away from the hustle and bustle of everyday life.

- · Energy efficient Nest Learning Thermostat
- · Smart Ring 2 Video Doorbell
- · Open-plan kitchen, dining and living room
- · Master bedroom with en-suite and built-in wardrobe
- · French doors into the garden

| GROUND FLOOR | Kitchen/Dining Room Living Room Laundry         | 4.76m × 3.44m<br>4.87m × 3.82m<br>1.83m × 1.81m                                                                                          | 15'7" × 11'3"<br>16'0" × 12'6"<br>6'0" × 5'11"                                                   |
|--------------|-------------------------------------------------|------------------------------------------------------------------------------------------------------------------------------------------|--------------------------------------------------------------------------------------------------|
| FIRST FLOOR  | Bedroom 1 Bedroom 2 Bedroom 3 Bathroom En-suite | $3.19m(max) \times 2.87m(min)$<br>$3.13m \times 2.30m(min)$<br>$3.44m \times 2.38m(max)$<br>$1.87m \times 1.70m$<br>$1.92m \times 1.81m$ | 10'6"(max) × 9'5"(min)<br>10'3" × 7'6"(min)<br>11'3" × 7'10"(max)<br>6'2" × 5'7"<br>6'4" × 5'11" |