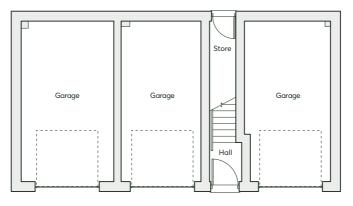

# THE GENNINGS - PURE v1

2 bedroom home Elevated living Parking space

824 sqft

The Gennings - Pure v1 embodies luxurious single-storey living. The open-plan kitchen and living room provide a sociable space to unwind. Floor-to-ceiling windows flood the home with light, giving it a spacious and airy feel.

- · Large master bedroom
- · Floor-to-ceiling windows
- · Energy efficient Nest Learning Thermostat
- · Smart Ring 2 Video Doorbell
- · Built-in wardrobe and en-suite in the master bedroom
- · Breakfast bar in the kitchen

| FIRST FLOOR | Living Room/Kitchen | 6.04m × 3.70m | 19'10" × 12'2" |
|-------------|---------------------|---------------|----------------|
|             | Bedroom 1           | 4.34m × 3.46m | 14′3″ × 11′4″  |
|             | Bedroom 2           | 2.86m × 3.22m | 9'5" × 10'6"   |
|             | Bathroom            | 2.19m × 1.90m | 7'2" × 6'3"    |
|             | En-suite            | 2.30m × 1.61m | 7'6" × 5'3"    |