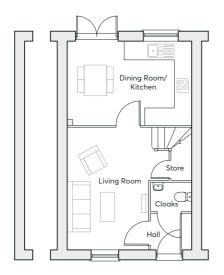

# THE HOUGHTON - PURE

3 bedroom semi-detached home 2 parking spaces

920 sqft

The Houghton - Pure is the essence of modern open-plan living. The living room connects seamlessly with the kitchen and dining area, creating a spacious living environment, perfect for those who love entertaining. The master bedroom is a haven away from the hustle and bustle of everyday life.

- · Energy efficient Nest Learning Thermostat
- · Smart Ring 2 Video Doorbell
- · Open-plan kitchen, dining and living room
- · Master bedroom with en-suite and built-in wardrobe
- · French doors into the garden

| GROUND FLOOR | Kitchen/Dining Room Living Room Laundry         | 4.76m × 3.44m<br>4.87m × 3.82m<br>1.83m × 1.81m                                                                                          | 15'7" × 11'3"<br>16'0" × 12'6"<br>6'0" × 5'11"                                                   |
|--------------|-------------------------------------------------|------------------------------------------------------------------------------------------------------------------------------------------|--------------------------------------------------------------------------------------------------|
| FIRST FLOOR  | Bedroom 1 Bedroom 2 Bedroom 3 Bathroom En-suite | $3.19m(max) \times 2.87m(min)$<br>$3.13m \times 2.30m(min)$<br>$3.44m \times 2.38m(max)$<br>$1.87m \times 1.70m$<br>$1.92m \times 1.81m$ | 10'6"(max) × 9'5"(min)<br>10'3" × 7'6"(min)<br>11'3" × 7'10"(max)<br>6'2" × 5'7"<br>6'4" × 5'11" |