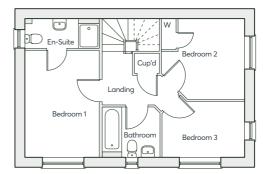

# THE BECKET - PURE

4 bedroom semi-detached home Single garage 2 parking spaces

1210 sqft

The Becket - Pure is the epitome of modern living. Featuring floor-to-ceiling windows, this 4 bedroom home is fully immersed with natural light. The master bedroom is on its own floor and is a haven you can retreat to at the end of a busy day.

- · Energy efficient Nest Learning Thermostat
- · Smart Ring 2 Video Doorbell
- · Master bedroom with en-suite and built-in wardrobe
- Open-plan kitchen, dining and living room with French doors leading to the garden
- · Dedicated laundry room

## 1210 sqft

| GROUND FLOOR | Kitchen/Dining Room Living Room Laundry | 4.76m × 3.22m<br>5.09m × 3.82m<br>1.83m × 1.81m                  | 15'7" × 10'7"<br>16'8" × 12'6"<br>6'0" × 5'11"              |
|--------------|-----------------------------------------|------------------------------------------------------------------|-------------------------------------------------------------|
| FIRST FLOOR  | Bedroom 3 Bedroom 2 Bedroom 4 Bathroom  | 4.31m × 2.15m<br>3.97m × 2.65m<br>3.22m × 2.52m<br>2.02m × 1.91m | 14'2" × 7'1"<br>13'0" × 8'8"<br>10'7" × 8'3"<br>6'8" × 6'3" |
| SECOND FLOOR | Bedroom 1<br>En-suite                   | 5.35m × 3.68m(max)<br>2.50m × 1.69m(max)                         | 17'7" × 12'1"(max)<br>8'3" × 5'7"(max)                      |