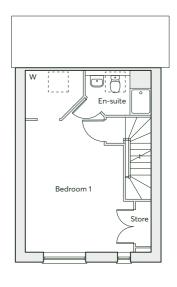

# THE BARLOW - PURE

4 bedroom detached home Single garage 2 parking spaces

1379 sqft

If you're looking for space to entertain family and friends, look no further than The Barlow - Pure. At the heart of this home is a generous open-plan kitchen and dining room, perfect for special get togethers. Floor-to-ceiling windows feature across this property, immersing the home with natural light and creating a peaceful environment.

## 1379 sqft

| GROUND FLOOR | Kitchen/Dining/Family Room Living Room Study Laundry      | 8.06m × 3.29m<br>4.57m × 3.51m<br>2.65m × 2.45m<br>1.77m × 1.50m                                                  | 26'5" × 10'9"<br>15'0" × 11'6"<br>8'8" × 8'0"<br>5'10" × 4'11"                                             |
|--------------|-----------------------------------------------------------|-------------------------------------------------------------------------------------------------------------------|------------------------------------------------------------------------------------------------------------|
| FIRST FLOOR  | Bedroom 1 Bedroom 2 Bedroom 3 Bedroom 4 Bathroom En-suite | 3.51m(max) × 3.45m<br>3.92m × 3.42m<br>2.66m(min) × 2.78m<br>2.80m × 2.99m(max)<br>2.80m × 2.23m<br>2.28m × 1.52m | 11'6"(max) × 11'4"<br>12'10" × 11'3"<br>8'8"(min) × 9'1"<br>9'2" × 9'9"(max)<br>9'2" × 7'4"<br>7'6" × 5'0" |