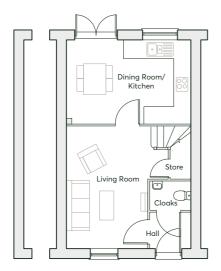

# THE HOUGHTON - PURE

3 bedroom semi-detached home 2 parking spaces

920 sqft

The Houghton - Pure is the essence of modern open-plan living. The living room connects seamlessly with the kitchen and dining area, creating a spacious living environment, perfect for those who love entertaining. The master bedroom is a haven away from the hustle and bustle of everyday life.

- · Energy efficient Nest Learning Thermostat
- · Smart Ring 2 Video Doorbell
- · Open-plan kitchen, dining and living room
- · Master bedroom with en-suite and built-in wardrobe
- · French doors into the garden

| GROUND FLOOR | Kitchen/Dining Room Living Room Laundry         | 4.76m × 3.44m<br>4.87m × 3.82m<br>1.83m × 1.81m                                                                                          | 15'7" × 11'3"<br>16'0" × 12'6"<br>6'0" × 5'11"                                                   |
|--------------|-------------------------------------------------|------------------------------------------------------------------------------------------------------------------------------------------|--------------------------------------------------------------------------------------------------|
| FIRST FLOOR  | Bedroom 1 Bedroom 2 Bedroom 3 Bathroom En-suite | $3.19m(max) \times 2.87m(min)$<br>$3.13m \times 2.30m(min)$<br>$3.44m \times 2.38m(max)$<br>$1.87m \times 1.70m$<br>$1.92m \times 1.81m$ | 10'6"(max) × 9'5"(min)<br>10'3" × 7'6"(min)<br>11'3" × 7'10"(max)<br>6'2" × 5'7"<br>6'4" × 5'11" |