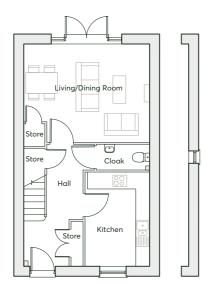

# THE BECKET - PURE

4 bedroom semi-detached home Single garage 2 parking spaces

1210 sqft

The Becket - Pure is the epitome of modern living. Featuring floor-to-ceiling windows, this 4 bedroom home is fully immersed with natural light. The master bedroom is on its own floor and is a haven you can retreat to at the end of a busy day.

## 1210 sqft

| GROUND FLOOR | Kitchen/Dining Room Living Room Laundry | 4.76m × 3.22m<br>5.09m × 3.82m<br>1.83m × 1.81m                  | 15'7" × 10'7"<br>16'8" × 12'6"<br>6'0" × 5'11"              |
|--------------|-----------------------------------------|------------------------------------------------------------------|-------------------------------------------------------------|
| FIRST FLOOR  | Bedroom 3 Bedroom 2 Bedroom 4 Bathroom  | 4.31m × 2.15m<br>3.97m × 2.65m<br>3.22m × 2.52m<br>2.02m × 1.91m | 14'2" × 7'1"<br>13'0" × 8'8"<br>10'7" × 8'3"<br>6'8" × 6'3" |
| SECOND FLOOR | Bedroom 1<br>En-suite                   | 5.35m × 3.68m(max)<br>2.50m × 1.69m(max)                         | 17'7" × 12'1"(max)<br>8'3" × 5'7"(max)                      |