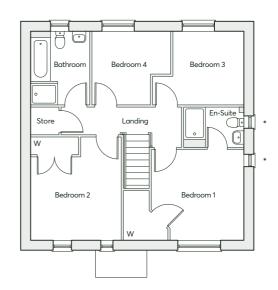

## 1379 sqft

| GROUND FLOOR | Kitchen/Dining/Family Room Living Room Study Laundry      | 8.06m × 3.29m<br>4.57m × 3.51m<br>2.65m × 2.45m<br>1.77m × 1.50m                                                  | 26'5" × 10'9"<br>15'0" × 11'6"<br>8'8" × 8'0"<br>5'10" × 4'11"                                             |
|--------------|-----------------------------------------------------------|-------------------------------------------------------------------------------------------------------------------|------------------------------------------------------------------------------------------------------------|
| FIRST FLOOR  | Bedroom 1 Bedroom 2 Bedroom 3 Bedroom 4 Bathroom En-suite | 3.51m(max) × 3.45m<br>3.92m × 3.42m<br>2.66m(min) × 2.78m<br>2.80m × 2.99m(max)<br>2.80m × 2.23m<br>2.28m × 1.52m | 11'6"(max) × 11'4"<br>12'10" × 11'3"<br>8'8"(min) × 9'1"<br>9'2" × 9'9"(max)<br>9'2" × 7'4"<br>7'6" × 5'0" |