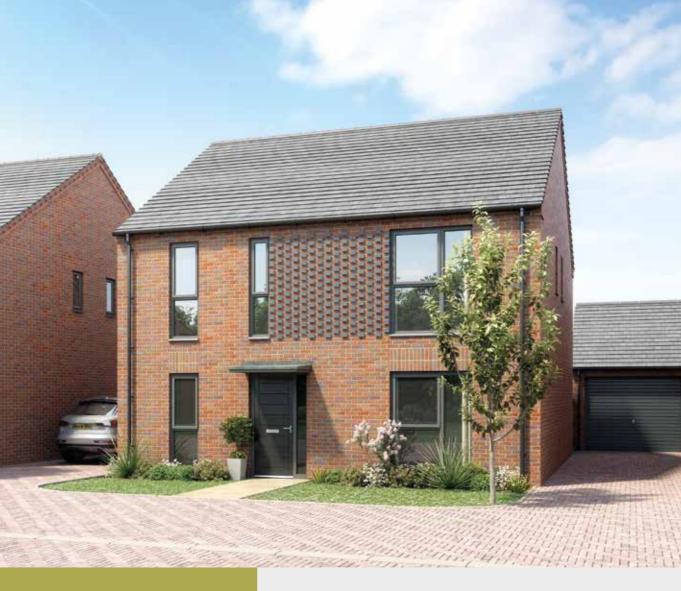

# THE BARLOW - PURE

4 bedroom detached home Single garage 2 parking spaces

1379 sqft

If you're looking for space to entertain family and friends, look no further than The Barlow - Pure. At the heart of this home is a generous open-plan kitchen and dining room, perfect for special get togethers. Floor-to-ceiling windows feature across this property, immersing the home with natural light and creating a peaceful environment.

- · Energy efficient Nest Learning Thermostat
- · Smart Ring 2 Video Doorbell
- · Walk-in wardrobe and en-suite in the master bedroom
- · Separate shower cubicle to bath in the family bathroom
- · Large open-plan ground floor space