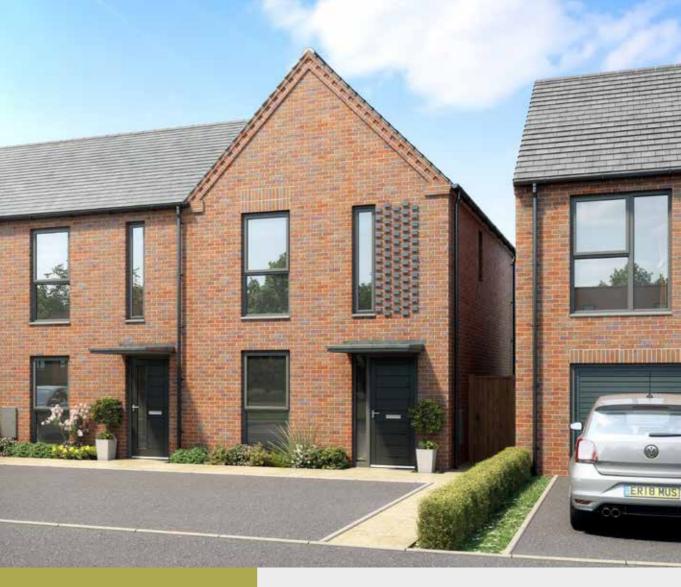

# THE HOUGHTON - PURE

3 bedroom semi-detached home 2 parking spaces

920 sqft

The Houghton - Pure is the essence of modern open-plan living. The living room connects seamlessly with the kitchen and dining area, creating a spacious living environment, perfect for those who love entertaining. The master bedroom is a haven away from the hustle and bustle of everyday life.

- · Energy efficient Nest Learning Thermostat
- · Smart Ring 2 Video Doorbell
- · Open-plan kitchen, dining and living room
- · Master bedroom with en-suite and built-in wardrobe
- · French doors into the garden