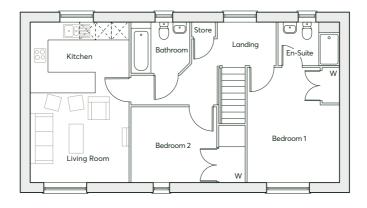

# THE GENNINGS - PURE v1

2 bedroom home Elevated living Parking space

824 sqft

The Gennings - Pure v1 embodies luxurious single-storey living. The open-plan kitchen and living room provide a sociable space to unwind. Floor-to-ceiling windows flood the home with light, giving it a spacious and airy feel.

- · Large master bedroom
- · Floor-to-ceiling windows
- · Energy efficient Nest Learning Thermostat
- · Smart Ring 2 Video Doorbell
- · Built-in wardrobe and en-suite in the master bedroom
- · Breakfast bar in the kitchen

| FIRST FLOOR | Living Room/Kitchen | 6.04m × 3.70m | 19'10" × 12'2" |
|-------------|---------------------|---------------|----------------|
|             | Bedroom 1           | 4.34m × 3.46m | 14′3″ × 11′4″  |
|             | Bedroom 2           | 2.86m × 3.22m | 9'5" × 10'6"   |
|             | Bathroom            | 2.19m × 1.90m | 7'2" × 6'3"    |
|             | En-suite            | 2.30m × 1.61m | 7'6" × 5'3"    |