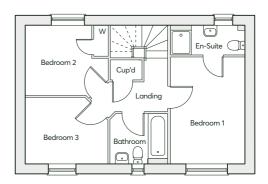

# THE BECKET - PURE

4 bedroom semi-detached home Single garage 2 parking spaces

1210 sqft

The Becket - Pure is the epitome of modern living. Featuring floor-to-ceiling windows, this 4 bedroom home is fully immersed with natural light. The master bedroom is on its own floor and is a haven you can retreat to at the end of a busy day.

- · Energy efficient Nest Learning Thermostat
- · Smart Ring 2 Video Doorbell
- · Master bedroom with en-suite and built-in wardrobe
- Open-plan kitchen, dining and living room with French doors leading to the garden
- · Dedicated laundry room

## 1210 sqft

| GROUND FLOOR | Kitchen/Dining Room Living Room Laundry | 4.76m × 3.22m<br>5.09m × 3.82m<br>1.83m × 1.81m                  | 15'7" × 10'7"<br>16'8" × 12'6"<br>6'0" × 5'11"              |
|--------------|-----------------------------------------|------------------------------------------------------------------|-------------------------------------------------------------|
| FIRST FLOOR  | Bedroom 3 Bedroom 2 Bedroom 4 Bathroom  | 4.31m × 2.15m<br>3.97m × 2.65m<br>3.22m × 2.52m<br>2.02m × 1.91m | 14'2" × 7'1"<br>13'0" × 8'8"<br>10'7" × 8'3"<br>6'8" × 6'3" |
| SECOND FLOOR | Bedroom 1<br>En-suite                   | 5.35m × 3.68m(max)<br>2.50m × 1.69m(max)                         | 17'7" × 12'1"(max)<br>8'3" × 5'7"(max)                      |