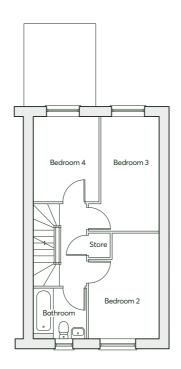

# THE BARLOW - PURE

4 bedroom detached home Single garage 2 parking spaces

1379 sqft

If you're looking for space to entertain family and friends, look no further than The Barlow - Pure. At the heart of this home is a generous open-plan kitchen and dining room, perfect for special get togethers. Floor-to-ceiling windows feature across this property, immersing the home with natural light and creating a peaceful environment.

## 1379 sqft

| GROUND FLOOR | Kitchen/Dining/Family Room Living Room Study Laundry      | 8.06m × 3.29m<br>4.57m × 3.51m<br>2.65m × 2.45m<br>1.77m × 1.50m                                                  | 26'5" × 10'9"<br>15'0" × 11'6"<br>8'8" × 8'0"<br>5'10" × 4'11"                                             |
|--------------|-----------------------------------------------------------|-------------------------------------------------------------------------------------------------------------------|------------------------------------------------------------------------------------------------------------|
| FIRST FLOOR  | Bedroom 1 Bedroom 2 Bedroom 3 Bedroom 4 Bathroom En-suite | 3.51m(max) × 3.45m<br>3.92m × 3.42m<br>2.66m(min) × 2.78m<br>2.80m × 2.99m(max)<br>2.80m × 2.23m<br>2.28m × 1.52m | 11'6"(max) × 11'4"<br>12'10" × 11'3"<br>8'8"(min) × 9'1"<br>9'2" × 9'9"(max)<br>9'2" × 7'4"<br>7'6" × 5'0" |