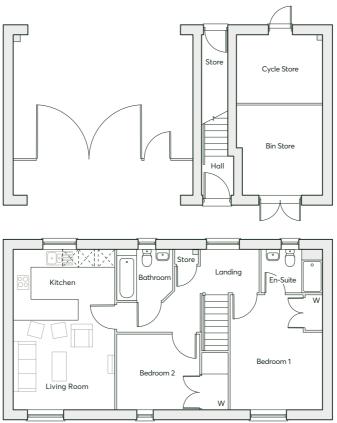

# THE HOUGHTON - PURE

3 bedroom semi-detached home 2 parking spaces

920 sqft

The Houghton - Pure is the essence of modern open-plan living. The living room connects seamlessly with the kitchen and dining area, creating a spacious living environment, perfect for those who love entertaining. The master bedroom is a haven away from the hustle and bustle of everyday life.

- · Energy efficient Nest Learning Thermostat
- · Smart Ring 2 Video Doorbell
- · Open-plan kitchen, dining and living room
- · Master bedroom with en-suite and built-in wardrobe
- · French doors into the garden

| GROUND FLOOR | Kitchen/Dining Room Living Room Laundry         | 4.76m × 3.44m<br>4.87m × 3.82m<br>1.83m × 1.81m                                                                                          | 15'7" × 11'3"<br>16'0" × 12'6"<br>6'0" × 5'11"                                                   |
|--------------|-------------------------------------------------|------------------------------------------------------------------------------------------------------------------------------------------|--------------------------------------------------------------------------------------------------|
| FIRST FLOOR  | Bedroom 1 Bedroom 2 Bedroom 3 Bathroom En-suite | $3.19m(max) \times 2.87m(min)$<br>$3.13m \times 2.30m(min)$<br>$3.44m \times 2.38m(max)$<br>$1.87m \times 1.70m$<br>$1.92m \times 1.81m$ | 10'6"(max) × 9'5"(min)<br>10'3" × 7'6"(min)<br>11'3" × 7'10"(max)<br>6'2" × 5'7"<br>6'4" × 5'11" |