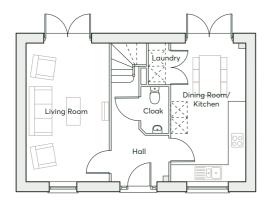

# THE HOUGHTON - PURE

3 bedroom semi-detached home 2 parking spaces

920 sqft

The Houghton - Pure is the essence of modern open-plan living. The living room connects seamlessly with the kitchen and dining area, creating a spacious living environment, perfect for those who love entertaining. The master bedroom is a haven away from the hustle and bustle of everyday life.

- · Energy efficient Nest Learning Thermostat
- · Smart Ring 2 Video Doorbell
- · Open-plan kitchen, dining and living room
- · Master bedroom with en-suite and built-in wardrobe
- · French doors into the garden

| GROUND FLOOR | Kitchen/Dining Room Living Room Laundry         | 4.76m × 3.44m<br>4.87m × 3.82m<br>1.83m × 1.81m                                                                                          | 15'7" × 11'3"<br>16'0" × 12'6"<br>6'0" × 5'11"                                                   |
|--------------|-------------------------------------------------|------------------------------------------------------------------------------------------------------------------------------------------|--------------------------------------------------------------------------------------------------|
| FIRST FLOOR  | Bedroom 1 Bedroom 2 Bedroom 3 Bathroom En-suite | $3.19m(max) \times 2.87m(min)$<br>$3.13m \times 2.30m(min)$<br>$3.44m \times 2.38m(max)$<br>$1.87m \times 1.70m$<br>$1.92m \times 1.81m$ | 10'6"(max) × 9'5"(min)<br>10'3" × 7'6"(min)<br>11'3" × 7'10"(max)<br>6'2" × 5'7"<br>6'4" × 5'11" |