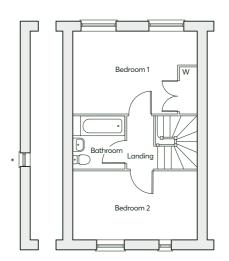

# THE HOUGHTON - PURE

3 bedroom semi-detached home 2 parking spaces

920 sqft

The Houghton - Pure is the essence of modern open-plan living. The living room connects seamlessly with the kitchen and dining area, creating a spacious living environment, perfect for those who love entertaining. The master bedroom is a haven away from the hustle and bustle of everyday life.

- · Energy efficient Nest Learning Thermostat
- · Smart Ring 2 Video Doorbell
- · Open-plan kitchen, dining and living room
- · Master bedroom with en-suite and built-in wardrobe
- · French doors into the garden

| GROUND FLOOR | Kitchen/Dining Room Living Room Laundry         | 4.76m × 3.44m<br>4.87m × 3.82m<br>1.83m × 1.81m                                                                                          | 15'7" × 11'3"<br>16'0" × 12'6"<br>6'0" × 5'11"                                                   |
|--------------|-------------------------------------------------|------------------------------------------------------------------------------------------------------------------------------------------|--------------------------------------------------------------------------------------------------|
| FIRST FLOOR  | Bedroom 1 Bedroom 2 Bedroom 3 Bathroom En-suite | $3.19m(max) \times 2.87m(min)$<br>$3.13m \times 2.30m(min)$<br>$3.44m \times 2.38m(max)$<br>$1.87m \times 1.70m$<br>$1.92m \times 1.81m$ | 10'6"(max) × 9'5"(min)<br>10'3" × 7'6"(min)<br>11'3" × 7'10"(max)<br>6'2" × 5'7"<br>6'4" × 5'11" |