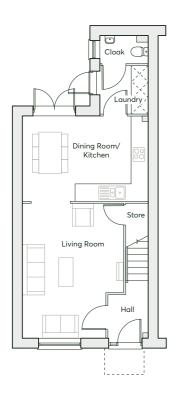

# THE BARLOW - PURE

4 bedroom detached home Single garage 2 parking spaces

1379 sqft

If you're looking for space to entertain family and friends, look no further than The Barlow - Pure. At the heart of this home is a generous open-plan kitchen and dining room, perfect for special get togethers. Floor-to-ceiling windows feature across this property, immersing the home with natural light and creating a peaceful environment.

## 1379 sqft

| GROUND FLOOR | Kitchen/Dining/Family Room Living Room Study Laundry      | 8.06m × 3.29m<br>4.57m × 3.51m<br>2.65m × 2.45m<br>1.77m × 1.50m                                                  | 26'5" × 10'9"<br>15'0" × 11'6"<br>8'8" × 8'0"<br>5'10" × 4'11"                                             |
|--------------|-----------------------------------------------------------|-------------------------------------------------------------------------------------------------------------------|------------------------------------------------------------------------------------------------------------|
| FIRST FLOOR  | Bedroom 1 Bedroom 2 Bedroom 3 Bedroom 4 Bathroom En-suite | 3.51m(max) × 3.45m<br>3.92m × 3.42m<br>2.66m(min) × 2.78m<br>2.80m × 2.99m(max)<br>2.80m × 2.23m<br>2.28m × 1.52m | 11'6"(max) × 11'4"<br>12'10" × 11'3"<br>8'8"(min) × 9'1"<br>9'2" × 9'9"(max)<br>9'2" × 7'4"<br>7'6" × 5'0" |