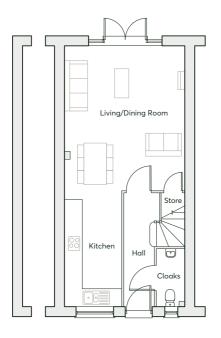

### THE JASPER - PURE

3 bedroom home 2 parking spaces

902 sqft

The Jasper - Pure offers a versatile and stylish living space. The open-plan kitchen, dining and living area is perfect for socialising. Floor-to-ceiling windows welcome natural light into the home, providing a warm, calming environment.

- · Energy efficient Nest Learning Thermostat
- · Smart Ring 2 Video Doorbell
- · Ultimate open-plan living
- · Master bedroom with en-suite and built-in wardrobe

| <b>GROUND FLOOR</b> | Kitchen            | 4.24m × 2.09m              | 13′11″ × 6′10″           |
|---------------------|--------------------|----------------------------|--------------------------|
|                     | Living/Dining Room | 5.28m × 4.40m              | 17'4" × 14'5"            |
|                     |                    |                            |                          |
|                     |                    |                            |                          |
| FIRST FLOOR         | Bedroom 1          | 3.77m(max) × $2.61$ m(min) | 12'4"(max) × 8'6"(min)   |
|                     | Bedroom 2          | 3.81m × 2.11m              | 12'6" × 6'11"            |
|                     | Bedroom 3          | 3.88m(max) × 2.20m(max     | ) 12'9"(max) × 7'3"(max) |
|                     | Bathroom           | 2.24m × 1.78m              | 7'4" × 5'10"             |
|                     | En-suite           | 1.74m × 2.20m              | 5'8" × 7'3"              |