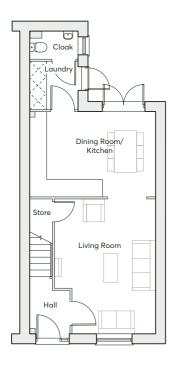

# THE BARLOW - PURE

4 bedroom detached home Single garage 2 parking spaces

1379 sqft

If you're looking for space to entertain family and friends, look no further than The Barlow - Pure. At the heart of this home is a generous open-plan kitchen and dining room, perfect for special get togethers. Floor-to-ceiling windows feature across this property, immersing the home with natural light and creating a peaceful environment.

## 1379 sqft

| GROUND FLOOR | Kitchen/Dining/Family Room Living Room Study Laundry      | 8.06m × 3.29m<br>4.57m × 3.51m<br>2.65m × 2.45m<br>1.77m × 1.50m                                                  | 26'5" × 10'9"<br>15'0" × 11'6"<br>8'8" × 8'0"<br>5'10" × 4'11"                                             |
|--------------|-----------------------------------------------------------|-------------------------------------------------------------------------------------------------------------------|------------------------------------------------------------------------------------------------------------|
| FIRST FLOOR  | Bedroom 1 Bedroom 2 Bedroom 3 Bedroom 4 Bathroom En-suite | 3.51m(max) × 3.45m<br>3.92m × 3.42m<br>2.66m(min) × 2.78m<br>2.80m × 2.99m(max)<br>2.80m × 2.23m<br>2.28m × 1.52m | 11'6"(max) × 11'4"<br>12'10" × 11'3"<br>8'8"(min) × 9'1"<br>9'2" × 9'9"(max)<br>9'2" × 7'4"<br>7'6" × 5'0" |