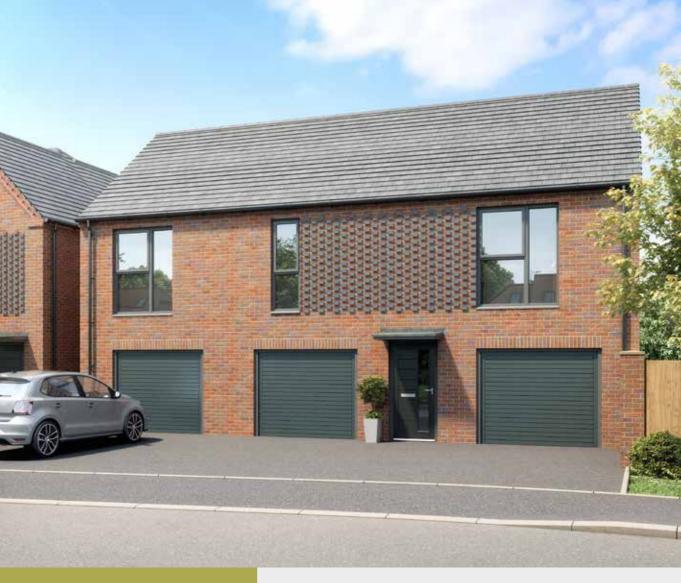

# THE GENNINGS - PURE v1

2 bedroom home Elevated living Parking space

824 sqft

The Gennings - Pure v1 embodies luxurious single-storey living. The open-plan kitchen and living room provide a sociable space to unwind. Floor-to-ceiling windows flood the home with light, giving it a spacious and airy feel.

- · Large master bedroom
- · Floor-to-ceiling windows
- · Energy efficient Nest Learning Thermostat
- · Smart Ring 2 Video Doorbell
- · Built-in wardrobe and en-suite in the master bedroom
- · Breakfast bar in the kitchen

| FIRST FLOOR | Living Room/Kitchen | 6.04m × 3.70m | 19'10" × 12'2" |
|-------------|---------------------|---------------|----------------|
|             | Bedroom 1           | 4.34m × 3.46m | 14′3″ × 11′4″  |
|             | Bedroom 2           | 2.86m × 3.22m | 9'5" × 10'6"   |
|             | Bathroom            | 2.19m × 1.90m | 7'2" × 6'3"    |
|             | En-suite            | 2.30m × 1.61m | 7'6" × 5'3"    |