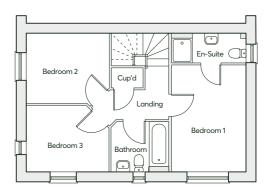

## 1379 sqft

| GROUND FLOOR | Kitchen/Dining/Family Room Living Room Study Laundry      | 8.06m × 3.29m<br>4.57m × 3.51m<br>2.65m × 2.45m<br>1.77m × 1.50m                                                  | 26'5" × 10'9"<br>15'0" × 11'6"<br>8'8" × 8'0"<br>5'10" × 4'11"                                             |
|--------------|-----------------------------------------------------------|-------------------------------------------------------------------------------------------------------------------|------------------------------------------------------------------------------------------------------------|
| FIRST FLOOR  | Bedroom 1 Bedroom 2 Bedroom 3 Bedroom 4 Bathroom En-suite | 3.51m(max) × 3.45m<br>3.92m × 3.42m<br>2.66m(min) × 2.78m<br>2.80m × 2.99m(max)<br>2.80m × 2.23m<br>2.28m × 1.52m | 11'6"(max) × 11'4"<br>12'10" × 11'3"<br>8'8"(min) × 9'1"<br>9'2" × 9'9"(max)<br>9'2" × 7'4"<br>7'6" × 5'0" |