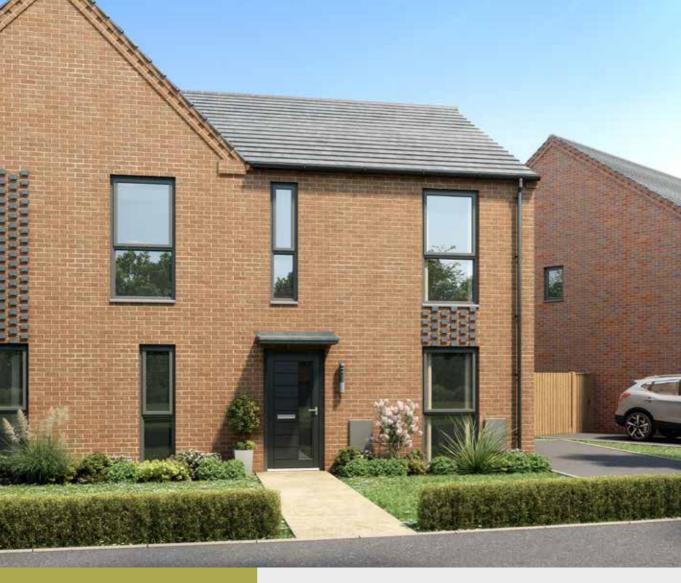

# THE BECKET - PURE

4 bedroom semi-detached home Single garage 2 parking spaces

1210 sqft

The Becket - Pure is the epitome of modern living. Featuring floor-to-ceiling windows, this 4 bedroom home is fully immersed with natural light. The master bedroom is on its own floor and is a haven you can retreat to at the end of a busy day.

- · Energy efficient Nest Learning Thermostat
- · Smart Ring 2 Video Doorbell
- · Master bedroom with en-suite and built-in wardrobe
- Open-plan kitchen, dining and living room with French doors leading to the garden
- · Dedicated laundry room