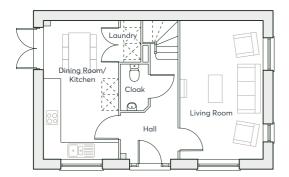

# THE BECKET - PURE

4 bedroom semi-detached home Single garage 2 parking spaces

1210 sqft

The Becket - Pure is the epitome of modern living. Featuring floor-to-ceiling windows, this 4 bedroom home is fully immersed with natural light. The master bedroom is on its own floor and is a haven you can retreat to at the end of a busy day.

- · Energy efficient Nest Learning Thermostat
- · Smart Ring 2 Video Doorbell
- · Master bedroom with en-suite and built-in wardrobe
- Open-plan kitchen, dining and living room with French doors leading to the garden
- · Dedicated laundry room

## 1210 sqft

| GROUND FLOOR | Kitchen/Dining Room Living Room Laundry | 4.76m × 3.22m<br>5.09m × 3.82m<br>1.83m × 1.81m                  | 15'7" × 10'7"<br>16'8" × 12'6"<br>6'0" × 5'11"              |
|--------------|-----------------------------------------|------------------------------------------------------------------|-------------------------------------------------------------|
| FIRST FLOOR  | Bedroom 3 Bedroom 2 Bedroom 4 Bathroom  | 4.31m × 2.15m<br>3.97m × 2.65m<br>3.22m × 2.52m<br>2.02m × 1.91m | 14'2" × 7'1"<br>13'0" × 8'8"<br>10'7" × 8'3"<br>6'8" × 6'3" |
| SECOND FLOOR | Bedroom 1<br>En-suite                   | 5.35m × 3.68m(max)<br>2.50m × 1.69m(max)                         | 17'7" × 12'1"(max)<br>8'3" × 5'7"(max)                      |