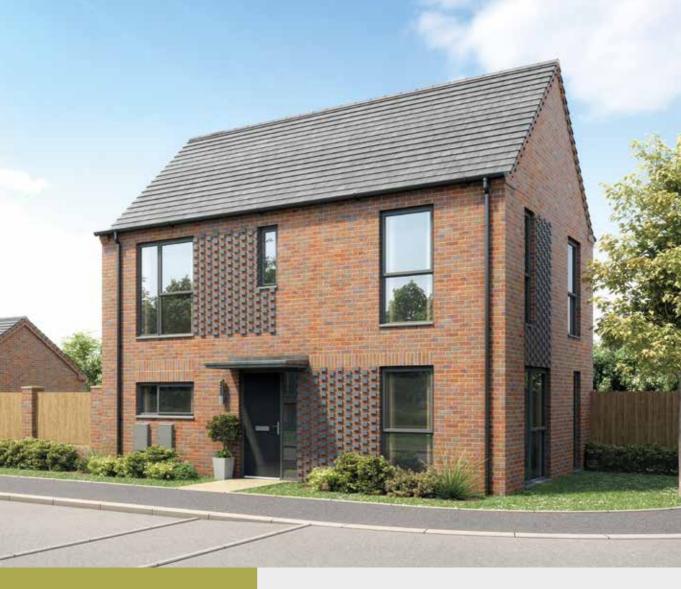

# THE BECKET - PURE

4 bedroom semi-detached home Single garage 2 parking spaces

1210 sqft

The Becket - Pure is the epitome of modern living. Featuring floor-to-ceiling windows, this 4 bedroom home is fully immersed with natural light. The master bedroom is on its own floor and is a haven you can retreat to at the end of a busy day.

- · Energy efficient Nest Learning Thermostat
- · Smart Ring 2 Video Doorbell
- · Master bedroom with en-suite and built-in wardrobe
- Open-plan kitchen, dining and living room with French doors leading to the garden
- · Dedicated laundry room