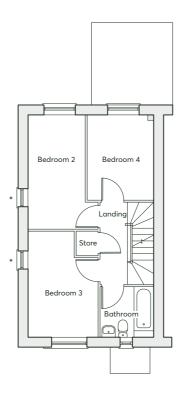

# THE BARLOW - PURE

4 bedroom detached home Single garage 2 parking spaces

1379 sqft

If you're looking for space to entertain family and friends, look no further than The Barlow - Pure. At the heart of this home is a generous open-plan kitchen and dining room, perfect for special get togethers. Floor-to-ceiling windows feature across this property, immersing the home with natural light and creating a peaceful environment.

## 1379 sqft

| GROUND FLOOR | Kitchen/Dining/Family Room Living Room Study Laundry      | 8.06m × 3.29m<br>4.57m × 3.51m<br>2.65m × 2.45m<br>1.77m × 1.50m                                                  | 26'5" × 10'9"<br>15'0" × 11'6"<br>8'8" × 8'0"<br>5'10" × 4'11"                                             |
|--------------|-----------------------------------------------------------|-------------------------------------------------------------------------------------------------------------------|------------------------------------------------------------------------------------------------------------|
| FIRST FLOOR  | Bedroom 1 Bedroom 2 Bedroom 3 Bedroom 4 Bathroom En-suite | 3.51m(max) × 3.45m<br>3.92m × 3.42m<br>2.66m(min) × 2.78m<br>2.80m × 2.99m(max)<br>2.80m × 2.23m<br>2.28m × 1.52m | 11'6"(max) × 11'4"<br>12'10" × 11'3"<br>8'8"(min) × 9'1"<br>9'2" × 9'9"(max)<br>9'2" × 7'4"<br>7'6" × 5'0" |