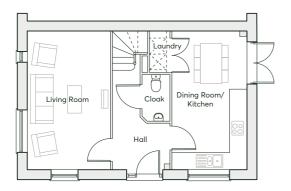

## 1379 sqft

| GROUND FLOOR | Kitchen/Dining/Family Room Living Room Study Laundry      | 8.06m × 3.29m<br>4.57m × 3.51m<br>2.65m × 2.45m<br>1.77m × 1.50m                                                  | 26'5" × 10'9"<br>15'0" × 11'6"<br>8'8" × 8'0"<br>5'10" × 4'11"                                             |
|--------------|-----------------------------------------------------------|-------------------------------------------------------------------------------------------------------------------|------------------------------------------------------------------------------------------------------------|
| FIRST FLOOR  | Bedroom 1 Bedroom 2 Bedroom 3 Bedroom 4 Bathroom En-suite | 3.51m(max) × 3.45m<br>3.92m × 3.42m<br>2.66m(min) × 2.78m<br>2.80m × 2.99m(max)<br>2.80m × 2.23m<br>2.28m × 1.52m | 11'6"(max) × 11'4"<br>12'10" × 11'3"<br>8'8"(min) × 9'1"<br>9'2" × 9'9"(max)<br>9'2" × 7'4"<br>7'6" × 5'0" |