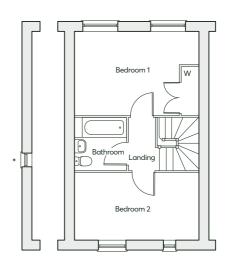

# THE HOUGHTON - PURE

3 bedroom semi-detached home 2 parking spaces

920 sqft

The Houghton - Pure is the essence of modern open-plan living. The living room connects seamlessly with the kitchen and dining area, creating a spacious living environment, perfect for those who love entertaining. The master bedroom is a haven away from the hustle and bustle of everyday life.

- · Energy efficient Nest Learning Thermostat
- · Smart Ring 2 Video Doorbell
- · Open-plan kitchen, dining and living room
- · Master bedroom with en-suite and built-in wardrobe
- · French doors into the garden

| GROUND FLOOR | Kitchen/Dining Room Living Room Laundry         | 4.76m × 3.44m<br>4.87m × 3.82m<br>1.83m × 1.81m                                                                                          | 15'7" × 11'3"<br>16'0" × 12'6"<br>6'0" × 5'11"                                                   |
|--------------|-------------------------------------------------|------------------------------------------------------------------------------------------------------------------------------------------|--------------------------------------------------------------------------------------------------|
| FIRST FLOOR  | Bedroom 1 Bedroom 2 Bedroom 3 Bathroom En-suite | $3.19m(max) \times 2.87m(min)$<br>$3.13m \times 2.30m(min)$<br>$3.44m \times 2.38m(max)$<br>$1.87m \times 1.70m$<br>$1.92m \times 1.81m$ | 10'6"(max) × 9'5"(min)<br>10'3" × 7'6"(min)<br>11'3" × 7'10"(max)<br>6'2" × 5'7"<br>6'4" × 5'11" |