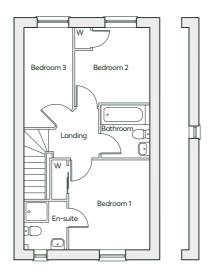

# THE BECKET - PURE

4 bedroom semi-detached home Single garage 2 parking spaces

1210 sqft

The Becket - Pure is the epitome of modern living. Featuring floor-to-ceiling windows, this 4 bedroom home is fully immersed with natural light. The master bedroom is on its own floor and is a haven you can retreat to at the end of a busy day.

## 1210 sqft

| GROUND FLOOR | Kitchen/Dining Room Living Room Laundry | 4.76m × 3.22m<br>5.09m × 3.82m<br>1.83m × 1.81m                  | 15'7" × 10'7"<br>16'8" × 12'6"<br>6'0" × 5'11"              |
|--------------|-----------------------------------------|------------------------------------------------------------------|-------------------------------------------------------------|
| FIRST FLOOR  | Bedroom 3 Bedroom 2 Bedroom 4 Bathroom  | 4.31m × 2.15m<br>3.97m × 2.65m<br>3.22m × 2.52m<br>2.02m × 1.91m | 14'2" × 7'1"<br>13'0" × 8'8"<br>10'7" × 8'3"<br>6'8" × 6'3" |
| SECOND FLOOR | Bedroom 1<br>En-suite                   | 5.35m × 3.68m(max)<br>2.50m × 1.69m(max)                         | 17'7" × 12'1"(max)<br>8'3" × 5'7"(max)                      |