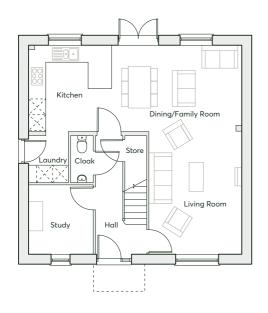

## 1379 sqft

| GROUND FLOOR | Kitchen/Dining/Family Room Living Room Study Laundry      | 8.06m × 3.29m<br>4.57m × 3.51m<br>2.65m × 2.45m<br>1.77m × 1.50m                                                  | 26'5" × 10'9"<br>15'0" × 11'6"<br>8'8" × 8'0"<br>5'10" × 4'11"                                             |
|--------------|-----------------------------------------------------------|-------------------------------------------------------------------------------------------------------------------|------------------------------------------------------------------------------------------------------------|
| FIRST FLOOR  | Bedroom 1 Bedroom 2 Bedroom 3 Bedroom 4 Bathroom En-suite | 3.51m(max) × 3.45m<br>3.92m × 3.42m<br>2.66m(min) × 2.78m<br>2.80m × 2.99m(max)<br>2.80m × 2.23m<br>2.28m × 1.52m | 11'6"(max) × 11'4"<br>12'10" × 11'3"<br>8'8"(min) × 9'1"<br>9'2" × 9'9"(max)<br>9'2" × 7'4"<br>7'6" × 5'0" |