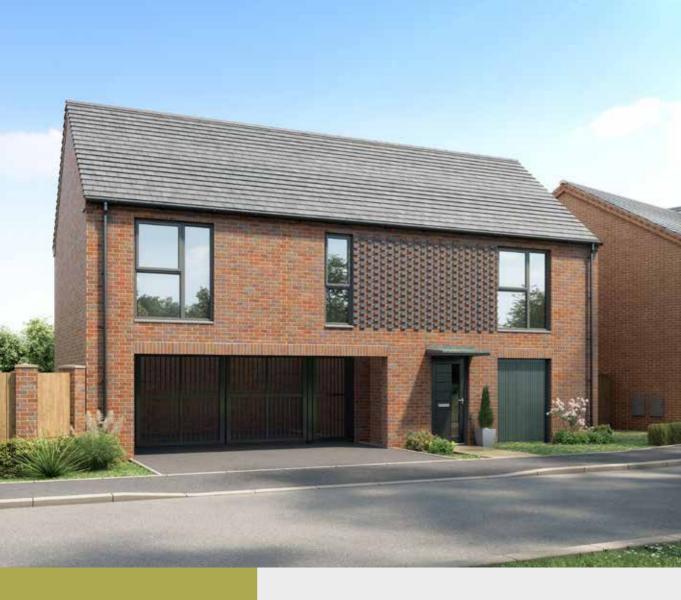

# THE GENNINGS - PURE v2

2 bedroom home Elevated living Parking space

824 sqft

The Gennings - Pure v2 embodies luxurious single-storey living. The open-plan kitchen and living room provide a sociable space to unwind. Floor-to-ceiling windows flood the home with light, giving it a spacious and airy feel.

- · Large master bedroom
- · Floor-to-ceiling windows
- · Energy efficient Nest Learning Thermostat
- · Smart Ring 2 Video Doorbell
- · Built-in wardrobe and en-suite in the master bedroom
- · Breakfast bar in the kitchen

| FIRST FLOOR | Living Room/Kitchen | 6.04m × 3.70m | 19'10" × 12'2" |
|-------------|---------------------|---------------|----------------|
|             | Bedroom 1           | 4.34m × 3.46m | 14'3" × 11'4"  |
|             | Bedroom 2           | 2.86m × 3.22m | 9′5″ × 10′6″   |
|             | Bathroom            | 2.19m × 1.90m | 7'2" × 6'3"    |
|             | En-suite            | 2.30m × 1.61m | 7'6" × 5'3"    |