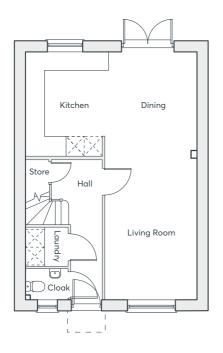

# THE HOUGHTON - PURE

3 bedroom semi-detached home 2 parking spaces

920 sqft

The Houghton - Pure is the essence of modern open-plan living. The living room connects seamlessly with the kitchen and dining area, creating a spacious living environment, perfect for those who love entertaining. The master bedroom is a haven away from the hustle and bustle of everyday life.

- · Energy efficient Nest Learning Thermostat
- · Smart Ring 2 Video Doorbell
- · Open-plan kitchen, dining and living room
- · Master bedroom with en-suite and built-in wardrobe
- · French doors into the garden

| GROUND FLOOR | Kitchen/Dining Room Living Room Laundry         | 4.76m × 3.44m<br>4.87m × 3.82m<br>1.83m × 1.81m                                                                                          | 15'7" × 11'3"<br>16'0" × 12'6"<br>6'0" × 5'11"                                                   |
|--------------|-------------------------------------------------|------------------------------------------------------------------------------------------------------------------------------------------|--------------------------------------------------------------------------------------------------|
| FIRST FLOOR  | Bedroom 1 Bedroom 2 Bedroom 3 Bathroom En-suite | $3.19m(max) \times 2.87m(min)$<br>$3.13m \times 2.30m(min)$<br>$3.44m \times 2.38m(max)$<br>$1.87m \times 1.70m$<br>$1.92m \times 1.81m$ | 10'6"(max) × 9'5"(min)<br>10'3" × 7'6"(min)<br>11'3" × 7'10"(max)<br>6'2" × 5'7"<br>6'4" × 5'11" |