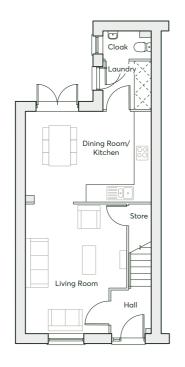

# THE HOUGHTON - PURE

3 bedroom semi-detached home 2 parking spaces

920 sqft

The Houghton - Pure is the essence of modern open-plan living. The living room connects seamlessly with the kitchen and dining area, creating a spacious living environment, perfect for those who love entertaining. The master bedroom is a haven away from the hustle and bustle of everyday life.

- · Energy efficient Nest Learning Thermostat
- · Smart Ring 2 Video Doorbell
- · Open-plan kitchen, dining and living room
- · Master bedroom with en-suite and built-in wardrobe
- · French doors into the garden

| GROUND FLOOR | Kitchen/Dining Room Living Room Laundry         | 4.76m × 3.44m<br>4.87m × 3.82m<br>1.83m × 1.81m                                                                                          | 15'7" × 11'3"<br>16'0" × 12'6"<br>6'0" × 5'11"                                                   |
|--------------|-------------------------------------------------|------------------------------------------------------------------------------------------------------------------------------------------|--------------------------------------------------------------------------------------------------|
| FIRST FLOOR  | Bedroom 1 Bedroom 2 Bedroom 3 Bathroom En-suite | $3.19m(max) \times 2.87m(min)$<br>$3.13m \times 2.30m(min)$<br>$3.44m \times 2.38m(max)$<br>$1.87m \times 1.70m$<br>$1.92m \times 1.81m$ | 10'6"(max) × 9'5"(min)<br>10'3" × 7'6"(min)<br>11'3" × 7'10"(max)<br>6'2" × 5'7"<br>6'4" × 5'11" |