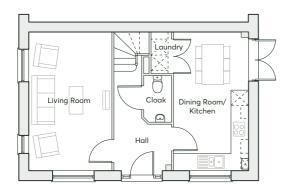

| 2.37m × 1.94m                  | 7'8" × 6'3"                      |
|              | En-suite            | 2.44m × 1.20m                  | 8'0" × 3'11"                     |



## THE WEBSTER

3 bedroom semi-detached home 2 parking spaces

936 sqft

The Webster has been designed with modern living in mind. The bright, spacious rooms are full of natural light which provides a warm, calming environment to live in. The generous, open-plan kitchen and dining area is at the heart of the home and is the ideal place for entertaining family and friends.

- · Energy efficient Nest Learning Thermostat
- · Smart Ring 2 Video Doorbell
- · Dedicated laundry space
- · En-suite to master bedroom
- French doors in the kitchen-dining room leading to the rear garden
- · A welcoming hallway







| GROUND FLOOR | Kitchen/Dining Room Living Room                 | 5.25m × 2.81m<br>5.25m × 3.12m                                                    | 17'3" × 9'3"<br>17'3" × 10'3"                                               |
|--------------|-------------------------------------------------|-----------------------------------------------------------------------------------|-----------------------------------------------------------------------------|
| FIRST FLOOR  | Bedroom 1 Bedroom 2 Bedroom 3 Bathroom En-suite | 4.11m × 2.79m<br>3.12m × 2.66m<br>3.19m × 2.50m<br>2.10m × 1.90m<br>2.79m × 1.06m | 13'6" × 9'2"<br>10'3" × 8'9"<br>10'6" × 8'2"<br>6'11" × 6'3"<br>9'2" × 3'6" |



# THE HOUGHTON

3 bedroom semi-detached home 2 parking spaces

920 sqft

The Houghton is a versatile and s