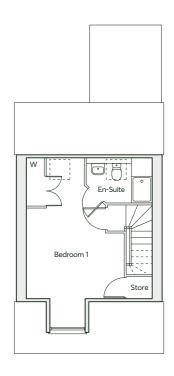

## 1857 sqft

| GROUND FLOOR | Kitchen/Dining Room Living Room Study Laundry                                | 4.25m(max) × 9.86m<br>5.01m × 3.90m<br>3.37m × 3.08m<br>2.22m × 2.15m                                                                | 13'11"(max) × 32'4"<br>16'5" × 12'10"<br>11'1" × 10'1"<br>7'4" × 7'1"                                                         |
|--------------|------------------------------------------------------------------------------|--------------------------------------------------------------------------------------------------------------------------------------|-------------------------------------------------------------------------------------------------------------------------------|
| FIRST FLOOR  | Bedroom 1 Bedroom 2 Bedroom 3 Bedroom 4 Bedroom 5 Bathroom En-suite En-suite | 3.57m × 3.49m<br>3.96m × 3.30m<br>3.70m × 3.57m<br>3.84m × 2.80m<br>2.34m × 2.25m<br>2.79m × 2.01m<br>2.56m × 2.13m<br>2.10m × 1.69m | 11'8" × 11'5"<br>13'0" × 10'10"<br>12'2" × 11'8"<br>12'7" × 9'2"<br>7'8" × 7'5"<br>9'2" × 6'7"<br>8'5" × 7'0"<br>6'10" × 5'6" |