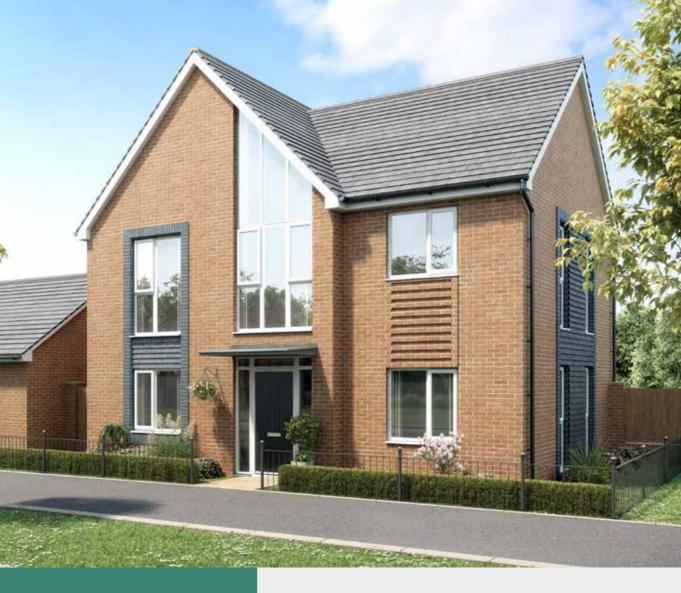

## THE MAYNE

4 bedroom detached home Single or double garage depending on plot Private driveway

1774 sqft

The Mayne is designed with the perfect mix of functionality and contemporary style. This four bedroom home has a generous open-plan kitchen, dining and living room featuring bi-folding doors to a private garden. Those looking for a warm and inviting space to entertain friends and family need look no further.

- · Energy efficient Nest Learning Thermostat
- · Smart Ring 2 Video Doorbell
- · Built-in wardrobe and en-suite in the master bedroom
- · A Jack and Jill en-suite to bedrooms 2 and 3
- Impressive architectural window filling the upstairs landing with light
- Bi-folding doors in the kitchen-dining room leading to the rear garden
- · Optional dividing wall to living room