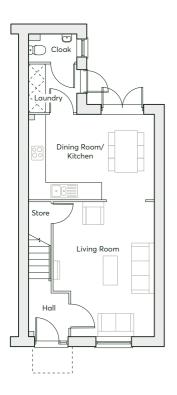

## THE ADA

3 bedroom townhouse Single garage

1217 sqft

The Ada is a modern townhouse that has been lovingly designed from top to bottom, allowing you to curate the space to fit your lifestyle. Its large windows allow natural light to flood in, creating an innate sense of well-being. The top floor is a dedicated master bedroom, perfect for relaxation.

- · Energy efficient Nest Learning Thermostat
- · Smart Ring 2 Video Doorbell
- · Flexible downstairs living space
- French doors in the kitchen-dining room leading to the rear garden
- · Built-in wardrobe and en-suite in the master bedroom
- · Study on the first floor, perfect for home working

\*Plot specific windows Floorplan layout representative for plots 229-231 & 233-235 only

## 1217 sqft

| GROUND FLOOR | Living Room         | 3.43m × 2.50m | 11'3" × 8'2"  |
|--------------|---------------------|---------------|---------------|
|              | Kitchen/Dining Room | 5.19m × 4.91m | 17'0" × 16'1" |
|              | Cloaks              | 1.97m × 0.91m | 6'5" × 2'11"  |
| FIRST FLOOR  | Bedroom 2           | 4.48m × 2.85m | 14'8" × 9'4"  |
|              | Bedroom 3           | 4.05m × 2.85m | 13'3" × 9'4"  |
|              | Study               | 2.94m × 1.96m | 9'7" × 6'5"   |
| SECOND FLOOR | Bedroom 1           | 3.71m × 3.50m | 12'2" × 11'5" |
|              | En-suite            | 2.60m × 1.39m | 8'6" × 4'5"   |