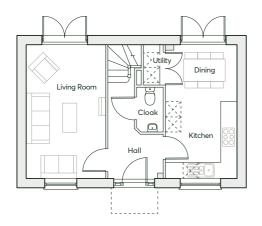

## THE MAYNE

4 bedroom detached home Single or double garage depending on plot Private driveway

1774 sqft

The Mayne is designed with the perfect mix of functionality and contemporary style. This four bedroom home has a generous open-plan kitchen, dining and living room featuring bi-folding doors to a private garden. Those looking for a warm and inviting space to entertain friends and family need look no further.

# ALTERNATIVE OPTION

====== Optional dividing wall to living room

| GROUND FLOOR | Kitchen/Dining/Family Room                                         | 9.08m × 3.94m                                                                                                                | 29'9" × 12'11"                                                                                                            |
|--------------|--------------------------------------------------------------------|------------------------------------------------------------------------------------------------------------------------------|---------------------------------------------------------------------------------------------------------------------------|
|              | Living Room                                                        | 4.99m × 3.53m                                                                                                                | 16'4" × 11'7"                                                                                                             |
|              | Study                                                              | 3.28m × 3.13m                                                                                                                | 10'9" × 10'3"                                                                                                             |
|              | Laundry                                                            | 2.51m × 1.77m                                                                                                                | 8'3" × 5'10"                                                                                                              |
| FIRST FLOOR  | Bedroom 1 Bedroom 2 Bedroom 3 Bedroom 4 Bathroom En-suite En-suite | 4.01m × 3.53m<br>4.01m × 3.28m<br>3.66m × 3.26m<br>3.53m(max) × 3.46m<br>2.89m(max) × 2.44m<br>3.28m × 1.2m<br>2.61m × 1.40m | 13'2" × 11'7"<br>13'2" × 10'9"<br>12'0" × 10'8"<br>11'7"(max) × 11'4"<br>9'6"(max) × 8'0"<br>10'9" × 3'11"<br>8'7" × 4'7" |