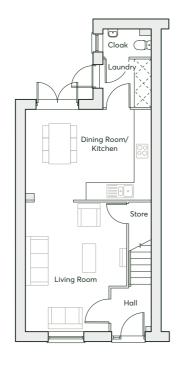

## THE HIERO

4 bedroom semi-detached home Single garage

1272 sqft

The Hiero offers an open and expansive living space, spread across three floors. This home is wonderfully bright and light, and has been thoughtfully designed with floor-to-ceiling windows. The master bedroom is on its own dedicated floor and comes with a Juliet balcony, walk-in wardrobe and en-suite.

- · Energy efficient Nest Learning Thermostat
- · Smart Ring 2 Video Doorbell
- · Walk-in wardrobe and en-suite in the master bedroom
- · Juliet balcony in master bedroom
- · Dedicated laundry room
- French doors in the kitchen-dining room leading to the rear garden

\*Plot specific windows

| GROUND FLOOR | Kitchen                                | 4.76m × 3.22m                                                    | 15'7" × 10'7"                                               |
|--------------|----------------------------------------|------------------------------------------------------------------|-------------------------------------------------------------|
|              | Living Room                            | 5.09m × 3.82m                                                    | 16'8" × 12'6"                                               |
|              | Laundry                                | 1.83m × 1.81m                                                    | 6'0" × 5'11"                                                |
| FIRST FLOOR  | Bedroom 2 Bedroom 3 Bedroom 4 Bathroom | 4.31m × 2.15m<br>3.97m × 2.65m<br>3.22m × 2.52m<br>2.02m × 1.91m | 14'2" × 7'1"<br>13'0" × 8'8"<br>10'7" × 8'3"<br>6'8" × 6'3" |
| SECOND FLOOR | Bedroom 1                              | 4.97m × 4.07m                                                    | 16'4" × 13'4"                                               |
|              | En-suite                               | 2.50m × 1.69m                                                    | 8'3" × 5'7"                                                 |