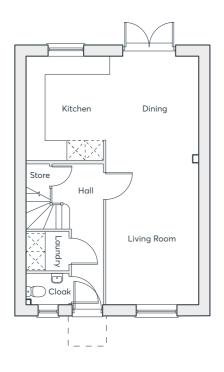

## 1857 sqft

| GROUND FLOOR | Kitchen/Dining Room Living Room Study Laundry                                | 4.25m(max) × 9.86m<br>5.01m × 3.90m<br>3.37m × 3.08m<br>2.22m × 2.15m                                                                | 13'11"(max) × 32'4"<br>16'5" × 12'10"<br>11'1" × 10'1"<br>7'4" × 7'1"                                                         |
|--------------|------------------------------------------------------------------------------|--------------------------------------------------------------------------------------------------------------------------------------|-------------------------------------------------------------------------------------------------------------------------------|
| FIRST FLOOR  | Bedroom 1 Bedroom 2 Bedroom 3 Bedroom 4 Bedroom 5 Bathroom En-suite En-suite | 3.57m × 3.49m<br>3.96m × 3.30m<br>3.70m × 3.57m<br>3.84m × 2.80m<br>2.34m × 2.25m<br>2.79m × 2.01m<br>2.56m × 2.13m<br>2.10m × 1.69m | 11'8" × 11'5"<br>13'0" × 10'10"<br>12'2" × 11'8"<br>12'7" × 9'2"<br>7'8" × 7'5"<br>9'2" × 6'7"<br>8'5" × 7'0"<br>6'10" × 5'6" |