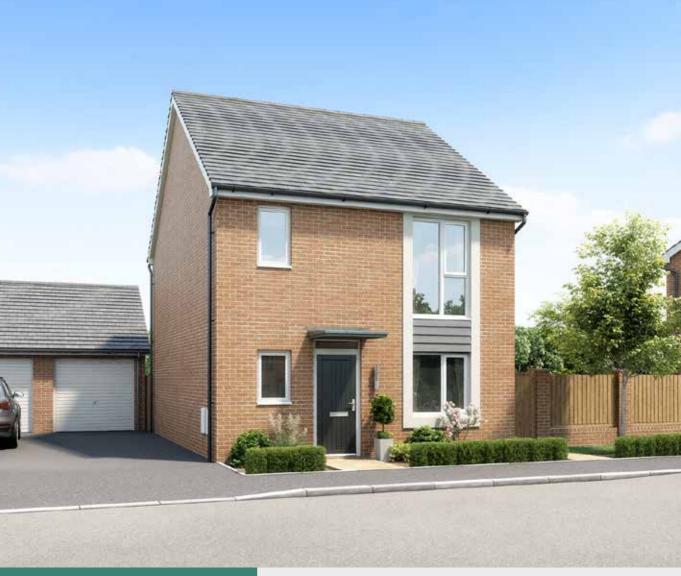

## THE ALMOND

5 bedroom detached home Double garage Private driveway

1857 sqft

The Almond offers a generous open-plan kitchen-dining room with large bi-folding doors leading to the rear garden – perfect for those summer evening get togethers with friends and family. This versatile five bedroom home features floor-to-ceiling windows, providing an abundance of natural light, creating a sense of wellness and space.

- · Energy efficient Nest Learning Thermostat
- · Smart Ring 2 Video Doorbell
- · Walk-in wardrobe and en-suite in the master bedroom
- Built-in wardrobes and a Jack and Jill en-suite to bedrooms 2 and 3
- · Dedicated laundry room
- Bi-folding doors in the kitchen-dining room leading to the rear garden