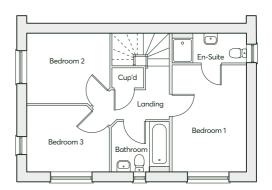

| 2.37m × 1.94m                  | 7'8" × 6'3"                      |
|              | En-suite            | 2.44m × 1.20m                  | 8'0" × 3'11"                     |



## THE WEBSTER

3 bedroom semi-detached home 2 parking spaces

936 sqft

The Webster has been designed with modern living in mind. The bright, spacious rooms are full of natural light which provides a warm, calming environment to live in. The generous, open-plan kitchen and dining area is at the heart of the home and is the ideal place for entertaining family and friends.

- · Energy efficient Nest Learning Thermostat
- · Smart Ring 2 Video Doorbell
- · Dedicated laundry space
- · En-suite to master bedroom
- French doors in the kitchen-dining room leading to the rear garden
- · A welcoming hallway







| GROUND FLOOR | Kitchen/Dining Room Living Room                 | 5.25m × 2.81m<br>5.25m × 3.12m                                                    | 17'3" × 9'3"<br>17'3" × 10'3"                                               |
|--------------|-------------------------------------------------|-----------------------------------------------------------------------------------|-----------------------------------------------------------------------------|
| FIRST FLOOR  | Bedroom 1 Bedroom 2 Bedroom 3 Bathroom En-suite | 4.11m × 2.79m<br>3.12m × 2.66m<br>3.19m × 2.50m<br>2.10m × 1.90m<br>2.79m × 1.06m | 13'6" × 9'2"<br>10'3" × 8'9"<br>10'6" × 8'2"<br>6'11" × 6'3"<br>9'2" × 3'6" |



# THE HOUGHTON

3 bedroom semi-detached home 2 parking spaces

920 sqft

The Houghton is a versatile and sty