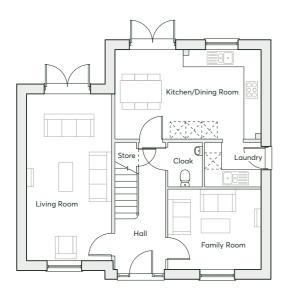

## 1857 sqft

| GROUND FLOOR | Kitchen/Dining Room Living Room Study Laundry                                | 4.25m(max) × 9.86m<br>5.01m × 3.90m<br>3.37m × 3.08m<br>2.22m × 2.15m                                                                | 13'11"(max) × 32'4"<br>16'5" × 12'10"<br>11'1" × 10'1"<br>7'4" × 7'1"                                                         |
|--------------|------------------------------------------------------------------------------|--------------------------------------------------------------------------------------------------------------------------------------|-------------------------------------------------------------------------------------------------------------------------------|
| FIRST FLOOR  | Bedroom 1 Bedroom 2 Bedroom 3 Bedroom 4 Bedroom 5 Bathroom En-suite En-suite | 3.57m × 3.49m<br>3.96m × 3.30m<br>3.70m × 3.57m<br>3.84m × 2.80m<br>2.34m × 2.25m<br>2.79m × 2.01m<br>2.56m × 2.13m<br>2.10m × 1.69m | 11'8" × 11'5"<br>13'0" × 10'10"<br>12'2" × 11'8"<br>12'7" × 9'2"<br>7'8" × 7'5"<br>9'2" × 6'7"<br>8'5" × 7'0"<br>6'10" × 5'6" |