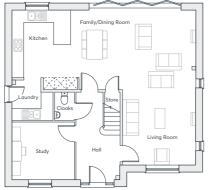

## 1857 sqft

| GROUND FLOOR | Kitchen/Dining Room Living Room Study Laundry                                | 4.25m(max) × 9.86m<br>5.01m × 3.90m<br>3.37m × 3.08m<br>2.22m × 2.15m                                                                | 13'11"(max) × 32'4"<br>16'5" × 12'10"<br>11'1" × 10'1"<br>7'4" × 7'1"                                                         |
|--------------|------------------------------------------------------------------------------|--------------------------------------------------------------------------------------------------------------------------------------|-------------------------------------------------------------------------------------------------------------------------------|
| FIRST FLOOR  | Bedroom 1 Bedroom 2 Bedroom 3 Bedroom 4 Bedroom 5 Bathroom En-suite En-suite | 3.57m × 3.49m<br>3.96m × 3.30m<br>3.70m × 3.57m<br>3.84m × 2.80m<br>2.34m × 2.25m<br>2.79m × 2.01m<br>2.56m × 2.13m<br>2.10m × 1.69m | 11'8" × 11'5"<br>13'0" × 10'10"<br>12'2" × 11'8"<br>12'7" × 9'2"<br>7'8" × 7'5"<br>9'2" × 6'7"<br>8'5" × 7'0"<br>6'10" × 5'6" |