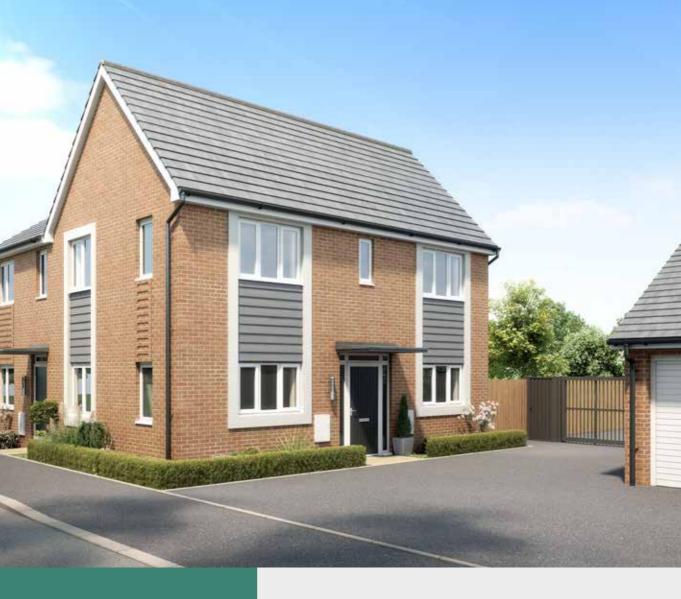

| 19'1" × 11'8"                    |
|--------------|---------------------|--------------------------------|----------------------------------|
|              | Living Room         | 3.07m × 4.85m                  | 10'3" × 15'11"                   |
|              | Laundry             | 1.45m × 1.30m                  | 4'9" × 4'3"                      |
| FIRST FLOOR  | Bedroom 1 Bedroom 2 | 4.52m × 3.08m<br>3.21m × 3.45m | 14'10" × 10'11"<br>10'6" × 11'4" |
|              | Bedroom 3           | 3.61m × 2.28m                  | 11'10" × 7'6"                    |
|              | Bathroom            | 2.37m × 1.94m                  | 7'8" × 6'3"                      |
|              | En-suite            | 2.44m × 1.20m                  | 8'0" × 3'11"                     |



## THE WEBSTER

3 bedroom semi-detached home 2 parking spaces

936 sqft

The Webster has been designed with modern living in mind. The bright, spacious rooms are full of natural light which provides a warm, calming environment to live in. The generous, open-plan kitchen and dining area is at the heart of the home and is the ideal place for entertaining family and friends.

- · Energy efficient Nest Learning Thermostat
- · Smart Ring 2 Video Doorbell
- · Dedicated laundry space
- · En-suite to master bedroom
- French doors in the kitchen-dining room leading to the rear garden
- · A welcoming hallway







| GROUND FLOOR | Kitchen/Dining Room Living Room                 | 5.25m × 2.81m<br>5.25m × 3.12m                                                    | 17'3" × 9'3"<br>17'3" × 10'3"