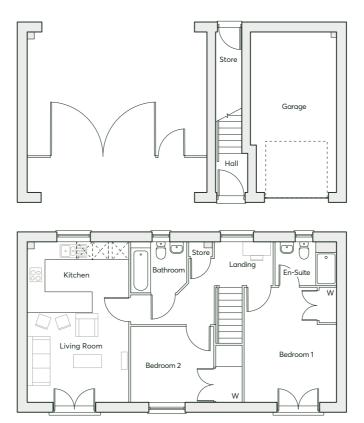

## THE HIERO

4 bedroom semi-detached home Single garage

1272 sqft

The Hiero offers an open and expansive living space, spread across three floors. This home is wonderfully bright and light, and has been thoughtfully designed with floor-to-ceiling windows. The master bedroom is on its own dedicated floor and comes with a Juliet balcony, walk-in wardrobe and en-suite.

- · Energy efficient Nest Learning Thermostat
- · Smart Ring 2 Video Doorbell
- · Walk-in wardrobe and en-suite in the master bedroom
- · Juliet balcony in master bedroom
- · Dedicated laundry room
- French doors in the kitchen-dining room leading to the rear garden

\*Plot specific windows

| GROUND FLOOR | Kitchen                                | 4.76m × 3.22m                                                    | 15'7" × 10'7"                                               |
|--------------|----------------------------------------|------------------------------------------------------------------|-------------------------------------------------------------|
|              | Living Room                            | 5.09m × 3.82m                                                    | 16'8" × 12'6"                                               |
|              | Laundry                                | 1.83m × 1.81m                                                    | 6'0" × 5'11"                                                |
| FIRST FLOOR  | Bedroom 2 Bedroom 3 Bedroom 4 Bathroom | 4.31m × 2.15m<br>3.97m × 2.65m<br>3.22m × 2.52m<br>2.02m × 1.91m | 14'2" × 7'1"<br>13'0" × 8'8"<br>10'7" × 8'3"<br>6'8" × 6'3" |
| SECOND FLOOR | Bedroom 1                              | 4.97m × 4.07m                                                    | 16'4" × 13'4"                                               |
|              | En-suite                               | 2.50m × 1.69m                                                    | 8'3" × 5'7"                                                 |