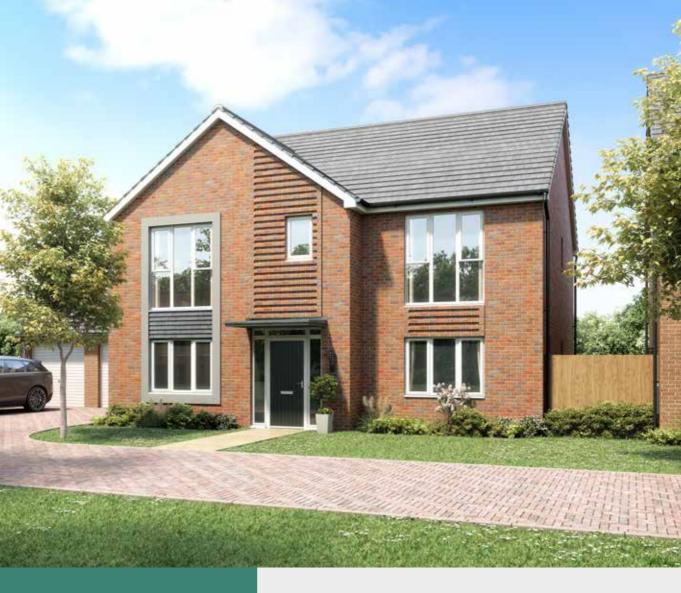

## THE ALMOND

5 bedroom detached home Double garage Private driveway

1857 sqft

The Almond offers a generous open-plan kitchen-dining room with large bi-folding doors leading to the rear garden – perfect for those summer evening get togethers with friends and family. This versatile five bedroom home features floor-to-ceiling windows, providing an abundance of natural light, creating a sense of wellness and space.

- · Energy efficient Nest Learning Thermostat
- · Smart Ring 2 Video Doorbell
- · Walk-in wardrobe and en-suite in the master bedroom
- Built-in wardrobes and a Jack and Jill en-suite to bedrooms 2 and 3
- · Dedicated laundry room
- Bi-folding doors in the kitchen-dining room leading to the rear garden