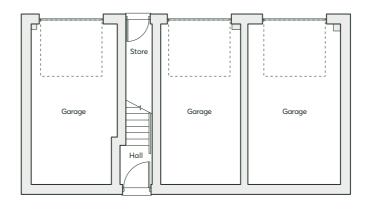

## THE HIERO

4 bedroom semi-detached home Single garage

1272 sqft

The Hiero offers an open and expansive living space, spread across three floors. This home is wonderfully bright and light, and has been thoughtfully designed with floor-to-ceiling windows. The master bedroom is on its own dedicated floor and comes with a Juliet balcony, walk-in wardrobe and en-suite.