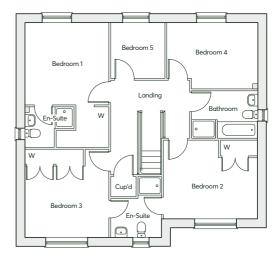

## 1857 sqft

| GROUND FLOOR | Kitchen/Dining Room Living Room Study Laundry                                | 4.25m(max) × 9.86m<br>5.01m × 3.90m<br>3.37m × 3.08m<br>2.22m × 2.15m                                                                | 13'11"(max) × 32'4"<br>16'5" × 12'10"<br>11'1" × 10'1"<br>7'4" × 7'1"                                                         |
|--------------|------------------------------------------------------------------------------|--------------------------------------------------------------------------------------------------------------------------------------|-------------------------------------------------------------------------------------------------------------------------------|
| FIRST FLOOR  | Bedroom 1 Bedroom 2 Bedroom 3 Bedroom 4 Bedroom 5 Bathroom En-suite En-suite | 3.57m × 3.49m<br>3.96m × 3.30m<br>3.70m × 3.57m<br>3.84m × 2.80m<br>2.34m × 2.25m<br>2.79m × 2.01m<br>2.56m × 2.13m<br>2.10m × 1.69m | 11'8" × 11'5"<br>13'0" × 10'10"<br>12'2" × 11'8"<br>12'7" × 9'2"<br>7'8" × 7'5"<br>9'2" × 6'7"<br>8'5" × 7'0"<br>6'10" × 5'6" |