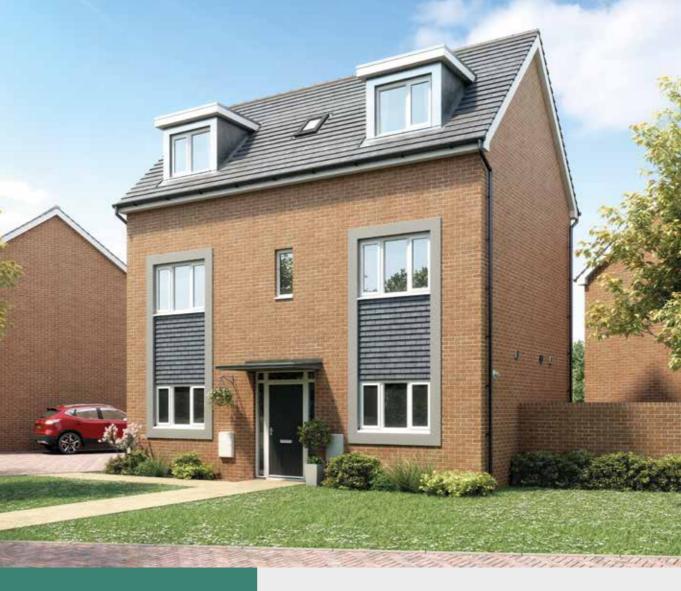

## THE MAYNE

4 bedroom detached home Single or double garage depending on plot Private driveway

1774 sqft

The Mayne is designed with the perfect mix of functionality and contemporary style. This four bedroom home has a generous open-plan kitchen, dining and living room featuring bi-folding doors to a private garden. Those looking for a warm and inviting space to entertain friends and family need look no further.

- · Energy efficient Nest Learning Thermostat
- · Smart Ring 2 Video Doorbell
- · Built-in wardrobe and en-suite in the master bedroom
- · A Jack and Jill en-suite to bedrooms 2 and 3
- Impressive architectural window filling the upstairs landing with light
- Bi-folding doors in the kitchen-dining room leading to the rear garden
- · Optional dividing wall to living room