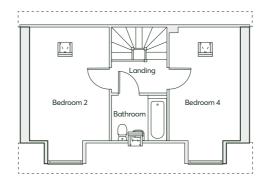

## 1857 sqft

| GROUND FLOOR | Kitchen/Dining Room Living Room Study Laundry                                | 4.25m(max) × 9.86m<br>5.01m × 3.90m<br>3.37m × 3.08m<br>2.22m × 2.15m                                                                | 13'11"(max) × 32'4"<br>16'5" × 12'10"<br>11'1" × 10'1"<br>7'4" × 7'1"                                                         |
|--------------|------------------------------------------------------------------------------|--------------------------------------------------------------------------------------------------------------------------------------|-------------------------------------------------------------------------------------------------------------------------------|
| FIRST FLOOR  | Bedroom 1 Bedroom 2 Bedroom 3 Bedroom 4 Bedroom 5 Bathroom En-suite En-suite | 3.57m × 3.49m<br>3.96m × 3.30m<br>3.70m × 3.57m<br>3.84m × 2.80m<br>2.34m × 2.25m<br>2.79m × 2.01m<br>2.56m × 2.13m<br>2.10m × 1.69m | 11'8" × 11'5"<br>13'0" × 10'10"<br>12'2" × 11'8"<br>12'7" × 9'2"<br>7'8" × 7'5"<br>9'2" × 6'7"<br>8'5" × 7'0"<br>6'10" × 5'6" |