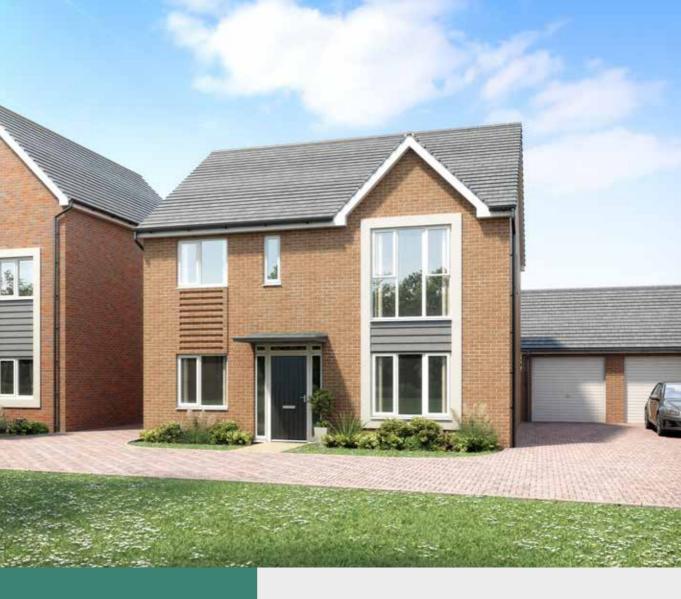

## THE MAYNE

4 bedroom detached home Single or double garage depending on plot Private driveway

1774 sqft

The Mayne is designed with the perfect mix of functionality and contemporary style. This four bedroom home has a generous open-plan kitchen, dining and living room featuring bi-folding doors to a private garden. Those looking for a warm and inviting space to entertain friends and family need look no further.

- · Energy efficient Nest Learning Thermostat
- · Smart Ring 2 Video Doorbell
- · Built-in wardrobe and en-suite in the master bedroom
- · A Jack and Jill en-suite to bedrooms 2 and 3
- Impressive architectural window filling the upstairs landing with light
- Bi-folding doors in the kitchen-dining room leading to the rear garden
- · Optional dividing wall to living room