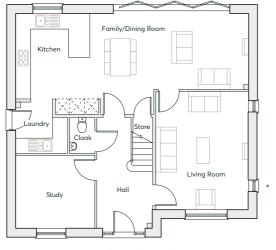

## 1857 sqft

| GROUND FLOOR | Kitchen/Dining Room Living Room Study Laundry                                | 4.25m(max) × 9.86m<br>5.01m × 3.90m<br>3.37m × 3.08m<br>2.22m × 2.15m                                                                | 13'11"(max) × 32'4"<br>16'5" × 12'10"<br>11'1" × 10'1"<br>7'4" × 7'1"                                                         |
|--------------|------------------------------------------------------------------------------|--------------------------------------------------------------------------------------------------------------------------------------|-------------------------------------------------------------------------------------------------------------------------------|
| FIRST FLOOR  | Bedroom 1 Bedroom 2 Bedroom 3 Bedroom 4 Bedroom 5 Bathroom En-suite En-suite | 3.57m × 3.49m<br>3.96m × 3.30m<br>3.70m × 3.57m<br>3.84m × 2.80m<br>2.34m × 2.25m<br>2.79m × 2.01m<br>2.56m × 2.13m<br>2.10m × 1.69m | 11'8" × 11'5"<br>13'0" × 10'10"<br>12'2" × 11'8"<br>12'7" × 9'2"<br>7'8" × 7'5"<br>9'2" × 6'7"<br>8'5" × 7'0"<br>6'10" × 5'6" |