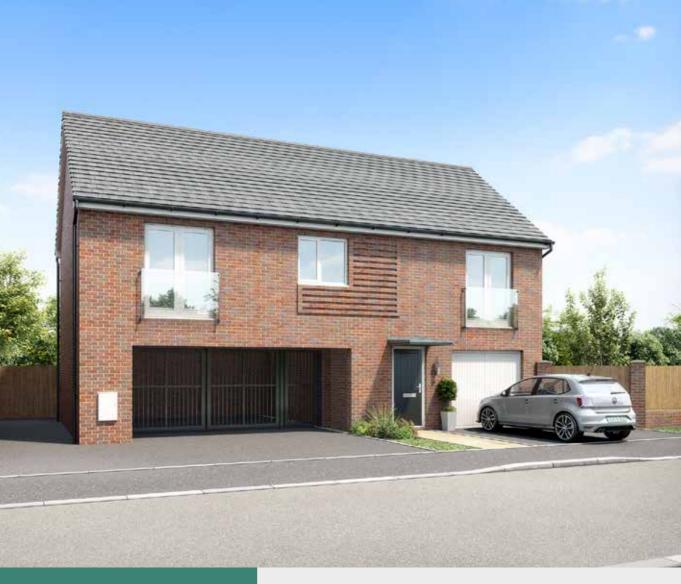

## THE HIERO

4 bedroom semi-detached home Single garage

1272 sqft

The Hiero offers an open and expansive living space, spread across three floors. This home is wonderfully bright and light, and has been thoughtfully designed with floor-to-ceiling windows. The master bedroom is on its own dedicated floor and comes with a Juliet balcony, walk-in wardrobe and en-suite.

- · Energy efficient Nest Learning Thermostat
- · Smart Ring 2 Video Doorbell
- · Walk-in wardrobe and en-suite in the master bedroom
- · Juliet balcony in master bedroom
- · Dedicated laundry room
- French doors in the kitchen-dining room leading to the rear garden