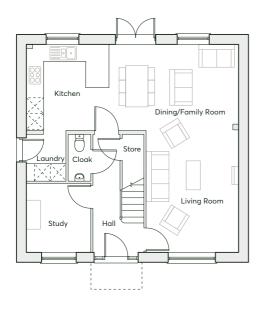

## THE BARLOW

4 bedroom detached home Single garage 2 parking spaces

1379 sqft

The Barlow is the epitome of open-plan living – an ideal setting for sharing good times with family and friends.

The four-bedroom home features large windows throughout, filling the house with natural light, giving you a feeling a calmness and space. The ground floor study, with a feature magnetic wall, can also be a handy home office or cosy snug.

- · Energy efficient Nest Learning Thermostat
- · Smart Ring 2 Video Doorbell
- · Built-in wardrobe and en-suite in the master bedroom
- · A downstairs study
- French doors in the kitchen-dining area leading to the rear garden
- · Large open-plan ground floor space
- · Dedicated laundry room

## 1379 sqft

| GROUND FLOOR | Kitchen/Dining/Family Room Living Room Study Laundry      | 8.06m × 3.29m<br>4.57m × 3.51m<br>2.65m × 2.45m<br>1.77m × 1.50m                                                  | 26'5" × 10'9"<br>15'0" × 11'6"<br>8'8" × 8'0"<br>5'10" × 4'11"                                             |
|--------------|-----------------------------------------------------------|-------------------------------------------------------------------------------------------------------------------|------------------------------------------------------------------------------------------------------------|
| FIRST FLOOR  | Bedroom 1 Bedroom 2 Bedroom 3 Bedroom 4 Bathroom En-suite | 3.51m(max) × 3.45m<br>3.92m × 3.42m<br>2.66m(min) × 2.78m<br>2.80m × 2.99m(max)<br>2.80m × 2.23m<br>2.28m × 1.52m | 11'6"(max) × 11'4"<br>12'10" × 11'3"<br>8'8"(min) × 9'1"<br>9'2" × 9'9"(max)<br>9'2" × 7'4"<br>7'6" × 5'0" |