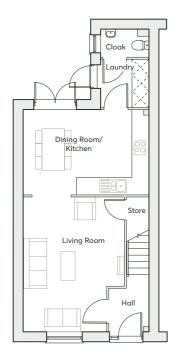

## THE ADA

3 bedroom townhouse Single garage

1217 sqft

The Ada is a modern townhouse that has been lovingly designed from top to bottom, allowing you to curate the space to fit your lifestyle. Its large windows allow natural light to flood in, creating an innate sense of well-being. The top floor is a dedicated master bedroom, perfect for relaxation.

- · Energy efficient Nest Learning Thermostat
- · Smart Ring 2 Video Doorbell
- · Flexible downstairs living space
- French doors in the kitchen-dining room leading to the rear garden
- · Built-in wardrobe and en-suite in the master bedroom
- · Study on the first floor, perfect for home working

\*Plot specific windows Floorplan layout representative for plots 229-231 & 233-235 only

## 1217 sqft

| GROUND FLOOR | Living Room         | 3.43m × 2.50m | 11'3" × 8'2"  |
|--------------|---------------------|---------------|---------------|
|              | Kitchen/Dining Room | 5.19m × 4.91m | 17'0" × 16'1" |
|              | Cloaks              | 1.97m × 0.91m | 6'5" × 2'11"  |
| FIRST FLOOR  | Bedroom 2           | 4.48m × 2.85m | 14'8" × 9'4"  |
|              | Bedroom 3           | 4.05m × 2.85m | 13'3" × 9'4"  |
|              | Study               | 2.94m × 1.96m | 9'7" × 6'5"   |
| SECOND FLOOR | Bedroom 1           | 3.71m × 3.50m | 12'2" × 11'5" |
|              | En-suite            | 2.60m × 1.39m | 8'6" × 4'5"   |