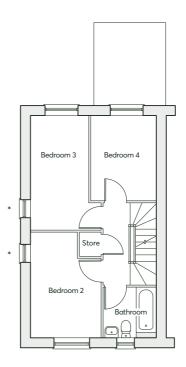

## THE ADA

3 bedroom townhouse Single garage

1217 sqft

The Ada is a modern townhouse that has been lovingly designed from top to bottom, allowing you to curate the space to fit your lifestyle. Its large windows allow natural light to flood in, creating an innate sense of well-being. The top floor is a dedicated master bedroom, perfect for relaxation.

- · Energy efficient Nest Learning Thermostat
- · Smart Ring 2 Video Doorbell
- · Flexible downstairs living space
- French doors in the kitchen-dining room leading to the rear garden
- · Built-in wardrobe and en-suite in the master bedroom
- · Study on the first floor, perfect for home working

\*Plot specific windows Floorplan layout representative for plots 229-231 & 233-235 only

## 1217 sqft

| GROUND FLOOR | Living Room         | 3.43m × 2.50m | 11'3" × 8'2"  |
|--------------|---------------------|---------------|---------------|
|              | Kitchen/Dining Room | 5.19m × 4.91m | 17'0" × 16'1" |
|              | Cloaks              | 1.97m × 0.91m | 6'5" × 2'11"  |
| FIRST FLOOR  | Bedroom 2           | 4.48m × 2.85m | 14'8" × 9'4"  |
|              | Bedroom 3           | 4.05m × 2.85m | 13'3" × 9'4"  |
|              | Study               | 2.94m × 1.96m | 9'7" × 6'5"   |
| SECOND FLOOR | Bedroom 1           | 3.71m × 3.50m | 12'2" × 11'5" |
|              | En-suite            | 2.60m × 1.39m | 8'6" × 4'5"   |