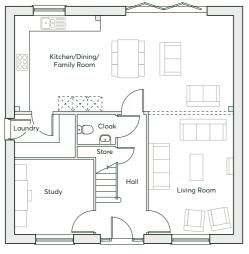

## 1857 sqft

| GROUND FLOOR | Kitchen/Dining Room Living Room Study Laundry                                | 4.25m(max) × 9.86m<br>5.01m × 3.90m<br>3.37m × 3.08m<br>2.22m × 2.15m                                                                | 13'11"(max) × 32'4"<br>16'5" × 12'10"<br>11'1" × 10'1"<br>7'4" × 7'1"                                                         |
|--------------|------------------------------------------------------------------------------|--------------------------------------------------------------------------------------------------------------------------------------|-------------------------------------------------------------------------------------------------------------------------------|
| FIRST FLOOR  | Bedroom 1 Bedroom 2 Bedroom 3 Bedroom 4 Bedroom 5 Bathroom En-suite En-suite | 3.57m × 3.49m<br>3.96m × 3.30m<br>3.70m × 3.57m<br>3.84m × 2.80m<br>2.34m × 2.25m<br>2.79m × 2.01m<br>2.56m × 2.13m<br>2.10m × 1.69m | 11'8" × 11'5"<br>13'0" × 10'10"<br>12'2" × 11'8"<br>12'7" × 9'2"<br>7'8" × 7'5"<br>9'2" × 6'7"<br>8'5" × 7'0"<br>6'10" × 5'6" |