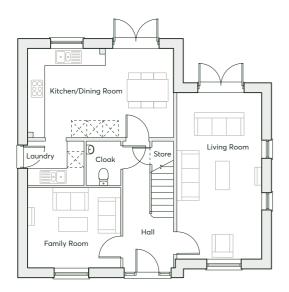

## THE MAYNE

4 bedroom detached home Single or double garage depending on plot Private driveway

1774 sqft

The Mayne is designed with the perfect mix of functionality and contemporary style. This four bedroom home has a generous open-plan kitchen, dining and living room featuring bi-folding doors to a private garden. Those looking for a warm and inviting space to entertain friends and family need look no further.

- · Energy efficient Nest Learning Thermostat
- · Smart Ring 2 Video Doorbell
- · Built-in wardrobe and en-suite in the master bedroom
- · A Jack and Jill en-suite to bedrooms 2 and 3
- Impressive architectural window filling the upstairs landing with light
- Bi-folding doors in the kitchen-dining room leading to the rear garden
- · Optional dividing wall to living room

# ALTERNATIVE OPTION

====== Optional dividing wall to living room

| GROUND FLOOR | Kitchen/Dining/Family Room                                         | 9.08m × 3.94m                                                                                                                | 29'9" × 12'11"                                                                                                            |
|--------------|--------------------------------------------------------------------|------------------------------------------------------------------------------------------------------------------------------|---------------------------------------------------------------------------------------------------------------------------|
|              | Living Room                                                        | 4.99m × 3.53m                                                                                                                | 16'4" × 11'7"                                                                                                             |
|              | Study                                                              | 3.28m × 3.13m                                                                                                                | 10'9" × 10'3"                                                                                                             |
|              | Laundry                                                            | 2.51m × 1.77m                                                                                                                | 8'3" × 5'10"                                                                                                              |
| FIRST FLOOR  | Bedroom 1 Bedroom 2 Bedroom 3 Bedroom 4 Bathroom En-suite En-suite | 4.01m × 3.53m<br>4.01m × 3.28m<br>3.66m × 3.26m<br>3.53m(max) × 3.46m<br>2.89m(max) × 2.44m<br>3.28m × 1.2m<br>2.61m × 1.40m | 13'2" × 11'7"<br>13'2" × 10'9"<br>12'0" × 10'8"<br>11'7"(max) × 11'4"<br>9'6"(max) × 8'0"<br>10'9" × 3'11"<br>8'7" × 4'7" |