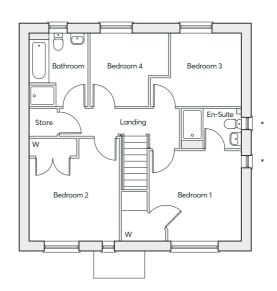

## THE MAYNE

4 bedroom detached home Single or double garage depending on plot Private driveway

1774 sqft

The Mayne is designed with the perfect mix of functionality and contemporary style. This four bedroom home has a generous open-plan kitchen, dining and living room featuring bi-folding doors to a private garden. Those looking for a warm and inviting space to entertain friends and family need look no further.

# ALTERNATIVE OPTION

====== Optional dividing wall to living room

| GROUND FLOOR | Kitchen/Dining/Family Room                                         | 9.08m × 3.94m                                                                                                                | 29'9" × 12'11"                                                                                                            |
|--------------|--------------------------------------------------------------------|------------------------------------------------------------------------------------------------------------------------------|---------------------------------------------------------------------------------------------------------------------------|
|              | Living Room                                                        | 4.99m × 3.53m                                                                                                                | 16'4" × 11'7"                                                                                                             |
|              | Study                                                              | 3.28m × 3.13m                                                                                                                | 10'9" × 10'3"                                                                                                             |
|              | Laundry                                                            | 2.51m × 1.77m                                                                                                                | 8'3" × 5'10"                                                                                                              |
| FIRST FLOOR  | Bedroom 1 Bedroom 2 Bedroom 3 Bedroom 4 Bathroom En-suite En-suite | 4.01m × 3.53m<br>4.01m × 3.28m<br>3.66m × 3.26m<br>3.53m(max) × 3.46m<br>2.89m(max) × 2.44m<br>3.28m × 1.2m<br>2.61m × 1.40m | 13'2" × 11'7"<br>13'2" × 10'9"<br>12'0" × 10'8"<br>11'7"(max) × 11'4"<br>9'6"(max) × 8'0"<br>10'9" × 3'11"<br>8'7" × 4'7" |