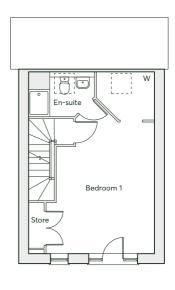

## THE ADA

3 bedroom townhouse Single garage

1217 sqft

The Ada is a modern townhouse that has been lovingly designed from top to bottom, allowing you to curate the space to fit your lifestyle. Its large windows allow natural light to flood in, creating an innate sense of well-being. The top floor is a dedicated master bedroom, perfect for relaxation.

- · Energy efficient Nest Learning Thermostat
- · Smart Ring 2 Video Doorbell
- · Flexible downstairs living space
- French doors in the kitchen-dining room leading to the rear garden
- · Built-in wardrobe and en-suite in the master bedroom
- · Study on the first floor, perfect for home working

\*Plot specific windows Floorplan layout representative for plots 229-231 & 233-235 only

## 1217 sqft

| GROUND FLOOR | Living Room         | 3.43m × 2.50m | 11'3" × 8'2"  |
|--------------|---------------------|---------------|---------------|
|              | Kitchen/Dining Room | 5.19m × 4.91m | 17'0" × 16'1" |
|              | Cloaks              | 1.97m × 0.91m | 6'5" × 2'11"  |
| FIRST FLOOR  | Bedroom 2           | 4.48m × 2.85m | 14'8" × 9'4"  |
|              | Bedroom 3           | 4.05m × 2.85m | 13'3" × 9'4"  |
|              | Study               | 2.94m × 1.96m | 9'7" × 6'5"   |
| SECOND FLOOR | Bedroom 1           | 3.71m × 3.50m | 12'2" × 11'5" |
|              | En-suite            | 2.60m × 1.39m | 8'6" × 4'5"   |