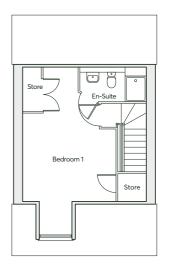

## THE ADA

3 bedroom townhouse Single garage

1217 sqft

The Ada is a modern townhouse that has been lovingly designed from top to bottom, allowing you to curate the space to fit your lifestyle. Its large windows allow natural light to flood in, creating an innate sense of well-being. The top floor is a dedicated master bedroom, perfect for relaxation.

- · Energy efficient Nest Learning Thermostat
- · Smart Ring 2 Video Doorbell
- · Flexible downstairs living space
- French doors in the kitchen-dining room leading to the rear garden
- · Built-in wardrobe and en-suite in the master bedroom
- · Study on the first floor, perfect for home working

\*Plot specific windows Floorplan layout representative for plots 229-231 & 233-235 only

## 1217 sqft

| GROUND FLOOR | Living Room         | 3.43m × 2.50m | 11'3" × 8'2"  |
|--------------|---------------------|---------------|---------------|
|              | Kitchen/Dining Room | 5.19m × 4.91m | 17'0" × 16'1" |
|              | Cloaks              | 1.97m × 0.91m | 6'5" × 2'11"  |
| FIRST FLOOR  | Bedroom 2           | 4.48m × 2.85m | 14'8" × 9'4"  |
|              | Bedroom 3           | 4.05m × 2.85m | 13'3" × 9'4"  |
|              | Study               | 2.94m × 1.96m | 9'7" × 6'5"   |
| SECOND FLOOR | Bedroom 1           | 3.71m × 3.50m | 12'2" × 11'5" |
|              | En-suite            | 2.60m × 1.39m | 8'6" × 4'5"   |