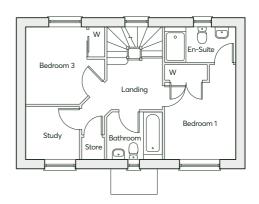

## THE MAYNE

4 bedroom detached home Single or double garage depending on plot Private driveway

1774 sqft

The Mayne is designed with the perfect mix of functionality and contemporary style. This four bedroom home has a generous open-plan kitchen, dining and living room featuring bi-folding doors to a private garden. Those looking for a warm and inviting space to entertain friends and family need look no further.

# ALTERNATIVE OPTION

====== Optional dividing wall to living room

| GROUND FLOOR | Kitchen/Dining/Family Room                                         | 9.08m × 3.94m                                                                                                                | 29'9" × 12'11"                                                                                                            |
|--------------|--------------------------------------------------------------------|------------------------------------------------------------------------------------------------------------------------------|---------------------------------------------------------------------------------------------------------------------------|
|              | Living Room                                                        | 4.99m × 3.53m                                                                                                                | 16'4" × 11'7"                                                                                                             |
|              | Study                                                              | 3.28m × 3.13m                                                                                                                | 10'9" × 10'3"                                                                                                             |
|              | Laundry                                                            | 2.51m × 1.77m                                                                                                                | 8'3" × 5'10"                                                                                                              |
| FIRST FLOOR  | Bedroom 1 Bedroom 2 Bedroom 3 Bedroom 4 Bathroom En-suite En-suite | 4.01m × 3.53m<br>4.01m × 3.28m<br>3.66m × 3.26m<br>3.53m(max) × 3.46m<br>2.89m(max) × 2.44m<br>3.28m × 1.2m<br>2.61m × 1.40m | 13'2" × 11'7"<br>13'2" × 10'9"<br>12'0" × 10'8"<br>11'7"(max) × 11'4"<br>9'6"(max) × 8'0"<br>10'9" × 3'11"<br>8'7" × 4'7" |