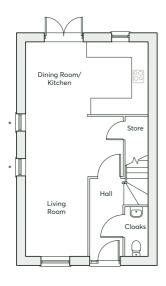

## THE ADA

3 bedroom townhouse Single garage

1217 sqft

The Ada is a modern townhouse that has been lovingly designed from top to bottom, allowing you to curate the space to fit your lifestyle. Its large windows allow natural light to flood in, creating an innate sense of well-being. The top floor is a dedicated master bedroom, perfect for relaxation.

- · Energy efficient Nest Learning Thermostat
- · Smart Ring 2 Video Doorbell
- · Flexible downstairs living space
- French doors in the kitchen-dining room leading to the rear garden
- · Built-in wardrobe and en-suite in the master bedroom
- · Study on the first floor, perfect for home working

## 1217 sqft

| GROUND FLOOR | Living Room         | 3.43m × 2.50m | 11'3" × 8'2"  |
|--------------|---------------------|---------------|---------------|
|              | Kitchen/Dining Room | 5.19m × 4.91m | 17'0" × 16'1" |
|              | Cloaks              | 1.97m × 0.91m | 6'5" × 2'11"  |
| FIRST FLOOR  | Bedroom 2           | 4.48m × 2.85m | 14'8" × 9'4"  |
|              | Bedroom 3           | 4.05m × 2.85m | 13'3" × 9'4"  |
|              | Study               | 2.94m × 1.96m | 9'7" × 6'5"   |
| SECOND FLOOR | Bedroom 1           | 3.71m × 3.50m | 12'2" × 11'5" |
|              | En-suite            | 2.60m × 1.39m | 8'6" × 4'5"   |