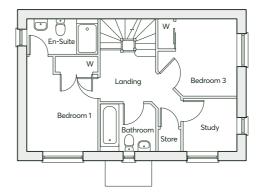

## 1857 sqft

| GROUND FLOOR | Kitchen/Dining Room Living Room Study Laundry                                | 4.25m(max) × 9.86m<br>5.01m × 3.90m<br>3.37m × 3.08m<br>2.22m × 2.15m                                                                | 13'11"(max) × 32'4"<br>16'5" × 12'10"<br>11'1" × 10'1"<br>7'4" × 7'1"                                                         |
|--------------|------------------------------------------------------------------------------|--------------------------------------------------------------------------------------------------------------------------------------|-------------------------------------------------------------------------------------------------------------------------------|
| FIRST FLOOR  | Bedroom 1 Bedroom 2 Bedroom 3 Bedroom 4 Bedroom 5 Bathroom En-suite En-suite | 3.57m × 3.49m<br>3.96m × 3.30m<br>3.70m × 3.57m<br>3.84m × 2.80m<br>2.34m × 2.25m<br>2.79m × 2.01m<br>2.56m × 2.13m<br>2.10m × 1.69m | 11'8" × 11'5"<br>13'0" × 10'10"<br>12'2" × 11'8"<br>12'7" × 9'2"<br>7'8" × 7'5"<br>9'2" × 6'7"<br>8'5" × 7'0"<br>6'10" × 5'6" |