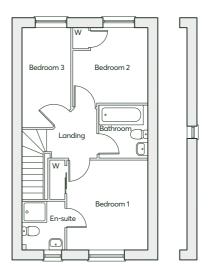

## THE HIERO

4 bedroom semi-detached home Single garage

1272 sqft

The Hiero offers an open and expansive living space, spread across three floors. This home is wonderfully bright and light, and has been thoughtfully designed with floor-to-ceiling windows. The master bedroom is on its own dedicated floor and comes with a Juliet balcony, walk-in wardrobe and en-suite.

- · Energy efficient Nest Learning Thermostat
- · Smart Ring 2 Video Doorbell
- · Walk-in wardrobe and en-suite in the master bedroom
- · Juliet balcony in master bedroom
- · Dedicated laundry room
- French doors in the kitchen-dining room leading to the rear garden

\*Plot specific windows

| GROUND FLOOR | Kitchen                                | 4.76m × 3.22m                                                    | 15'7" × 10'7"                                               |
|--------------|----------------------------------------|------------------------------------------------------------------|-------------------------------------------------------------|
|              | Living Room                            | 5.09m × 3.82m                                                    | 16'8" × 12'6"                                               |
|              | Laundry                                | 1.83m × 1.81m                                                    | 6'0" × 5'11"                                                |
| FIRST FLOOR  | Bedroom 2 Bedroom 3 Bedroom 4 Bathroom | 4.31m × 2.15m<br>3.97m × 2.65m<br>3.22m × 2.52m<br>2.02m × 1.91m | 14'2" × 7'1"<br>13'0" × 8'8"<br>10'7" × 8'3"<br>6'8" × 6'3" |
| SECOND FLOOR | Bedroom 1                              | 4.97m × 4.07m                                                    | 16'4" × 13'4"                                               |
|              | En-suite                               | 2.50m × 1.69m                                                    | 8'3" × 5'7"                                                 |