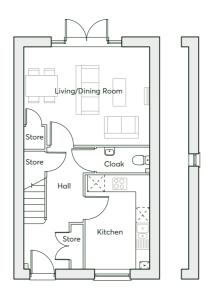

## THE ADA

3 bedroom townhouse Single garage

1217 sqft

The Ada is a modern townhouse that has been lovingly designed from top to bottom, allowing you to curate the space to fit your lifestyle. Its large windows allow natural light to flood in, creating an innate sense of well-being. The top floor is a dedicated master bedroom, perfect for relaxation.

- · Energy efficient Nest Learning Thermostat
- · Smart Ring 2 Video Doorbell
- · Flexible downstairs living space
- French doors in the kitchen-dining room leading to the rear garden
- · Built-in wardrobe and en-suite in the master bedroom
- · Study on the first floor, perfect for home working

\*Plot specific windows Floorplan layout representative for plots 229-231 & 233-235 only

## 1217 sqft

| GROUND FLOOR | Living Room         | 3.43m × 2.50m | 11'3" × 8'2"  |
|--------------|---------------------|---------------|---------------|
|              | Kitchen/Dining Room | 5.19m × 4.91m | 17'0" × 16'1" |
|              | Cloaks              | 1.97m × 0.91m | 6'5" × 2'11"  |
| FIRST FLOOR  | Bedroom 2           | 4.48m × 2.85m | 14'8" × 9'4"  |
|              | Bedroom 3           | 4.05m × 2.85m | 13'3" × 9'4"  |
|              | Study               | 2.94m × 1.96m | 9'7" × 6'5"   |
| SECOND FLOOR | Bedroom 1           | 3.71m × 3.50m | 12'2" × 11'5" |
|              | En-suite            | 2.60m × 1.39m | 8'6" × 4'5"   |