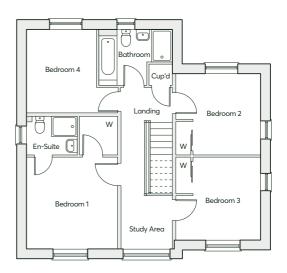

## THE MAYNE

4 bedroom detached home Single or double garage depending on plot Private driveway

1774 sqft

The Mayne is designed with the perfect mix of functionality and contemporary style. This four bedroom home has a generous open-plan kitchen, dining and living room featuring bi-folding doors to a private garden. Those looking for a warm and inviting space to entertain friends and family need look no further.

- · Energy efficient Nest Learning Thermostat
- · Smart Ring 2 Video Doorbell
- · Built-in wardrobe and en-suite in the master bedroom
- · A Jack and Jill en-suite to bedrooms 2 and 3
- Impressive architectural window filling the upstairs landing with light
- Bi-folding doors in the kitchen-dining room leading to the rear garden
- · Optional dividing wall to living room

# ALTERNATIVE OPTION

====== Optional dividing wall to living room

| GROUND FLOOR | Kitchen/Dining/Family Room                                         | 9.08m × 3.94m                                                                                                                | 29'9" × 12'11"                                                                                                            |
|--------------|--------------------------------------------------------------------|------------------------------------------------------------------------------------------------------------------------------|---------------------------------------------------------------------------------------------------------------------------|
|              | Living Room                                                        | 4.99m × 3.53m                                                                                                                | 16'4" × 11'7"                                                                                                             |
|              | Study                                                              | 3.28m × 3.13m                                                                                                                | 10'9" × 10'3"                                                                                                             |
|              | Laundry                                                            | 2.51m × 1.77m                                                                                                                | 8'3" × 5'10"                                                                                                              |
| FIRST FLOOR  | Bedroom 1 Bedroom 2 Bedroom 3 Bedroom 4 Bathroom En-suite En-suite | 4.01m × 3.53m<br>4.01m × 3.28m<br>3.66m × 3.26m<br>3.53m(max) × 3.46m<br>2.89m(max) × 2.44m<br>3.28m × 1.2m<br>2.61m × 1.40m | 13'2" × 11'7"<br>13'2" × 10'9"<br>12'0" × 10'8"<br>11'7"(max) × 11'4"<br>9'6"(max) × 8'0"<br>10'9" × 3'11"<br>8'7" × 4'7" |