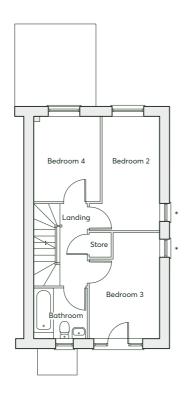

## THE ADA

3 bedroom townhouse Single garage

1217 sqft

The Ada is a modern townhouse that has been lovingly designed from top to bottom, allowing you to curate the space to fit your lifestyle. Its large windows allow natural light to flood in, creating an innate sense of well-being. The top floor is a dedicated master bedroom, perfect for relaxation.

- · Energy efficient Nest Learning Thermostat
- · Smart Ring 2 Video Doorbell
- · Flexible downstairs living space
- French doors in the kitchen-dining room leading to the rear garden
- · Built-in wardrobe and en-suite in the master bedroom
- · Study on the first floor, perfect for home working

\*Plot specific windows Floorplan layout representative for plots 229-231 & 233-235 only

## 1217 sqft

| GROUND FLOOR | Living Room         | 3.43m × 2.50m | 11'3" × 8'2"  |
|--------------|---------------------|---------------|---------------|
|              | Kitchen/Dining Room | 5.19m × 4.91m | 17'0" × 16'1" |
|              | Cloaks              | 1.97m × 0.91m | 6'5" × 2'11"  |
| FIRST FLOOR  | Bedroom 2           | 4.48m × 2.85m | 14'8" × 9'4"  |
|              | Bedroom 3           | 4.05m × 2.85m | 13'3" × 9'4"  |
|              | Study               | 2.94m × 1.96m | 9'7" × 6'5"   |
| SECOND FLOOR | Bedroom 1           | 3.71m × 3.50m | 12'2" × 11'5" |
|              | En-suite            | 2.60m × 1.39m | 8'6" × 4'5"   |