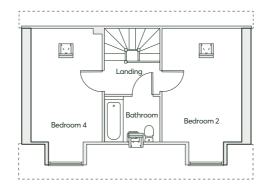

## THE ADA

3 bedroom townhouse Single garage

1217 sqft

The Ada is a modern townhouse that has been lovingly designed from top to bottom, allowing you to curate the space to fit your lifestyle. Its large windows allow natural light to flood in, creating an innate sense of well-being. The top floor is a dedicated master bedroom, perfect for relaxation.

- · Energy efficient Nest Learning Thermostat
- · Smart Ring 2 Video Doorbell
- · Flexible downstairs living space
- French doors in the kitchen-dining room leading to the rear garden
- · Built-in wardrobe and en-suite in the master bedroom
- · Study on the first floor, perfect for home working

\*Plot specific windows Floorplan layout representative for plots 229-231 & 233-235 only

## 1217 sqft

| GROUND FLOOR | Living Room         | 3.43m × 2.50m | 11'3" × 8'2"  |
|--------------|---------------------|---------------|---------------|
|              | Kitchen/Dining Room | 5.19m × 4.91m | 17'0" × 16'1" |
|              | Cloaks              | 1.97m × 0.91m | 6'5" × 2'11"  |
| FIRST FLOOR  | Bedroom 2           | 4.48m × 2.85m | 14'8" × 9'4"  |
|              | Bedroom 3           | 4.05m × 2.85m | 13'3" × 9'4"  |
|              | Study               | 2.94m × 1.96m | 9'7" × 6'5"   |
| SECOND FLOOR | Bedroom 1           | 3.71m × 3.50m | 12'2" × 11'5" |
|              | En-suite            | 2.60m × 1.39m | 8'6" × 4'5"   |