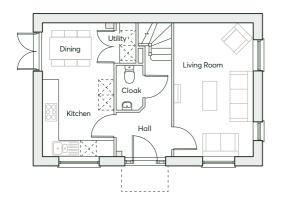

## 1857 sqft

| GROUND FLOOR | Kitchen/Dining Room Living Room Study Laundry                                | 4.25m(max) × 9.86m<br>5.01m × 3.90m<br>3.37m × 3.08m<br>2.22m × 2.15m                                                                | 13'11"(max) × 32'4"<br>16'5" × 12'10"<br>11'1" × 10'1"<br>7'4" × 7'1"                                                         |
|--------------|------------------------------------------------------------------------------|--------------------------------------------------------------------------------------------------------------------------------------|-------------------------------------------------------------------------------------------------------------------------------|
| FIRST FLOOR  | Bedroom 1 Bedroom 2 Bedroom 3 Bedroom 4 Bedroom 5 Bathroom En-suite En-suite | 3.57m × 3.49m<br>3.96m × 3.30m<br>3.70m × 3.57m<br>3.84m × 2.80m<br>2.34m × 2.25m<br>2.79m × 2.01m<br>2.56m × 2.13m<br>2.10m × 1.69m | 11'8" × 11'5"<br>13'0" × 10'10"<br>12'2" × 11'8"<br>12'7" × 9'2"<br>7'8" × 7'5"<br>9'2" × 6'7"<br>8'5" × 7'0"<br>6'10" × 5'6" |