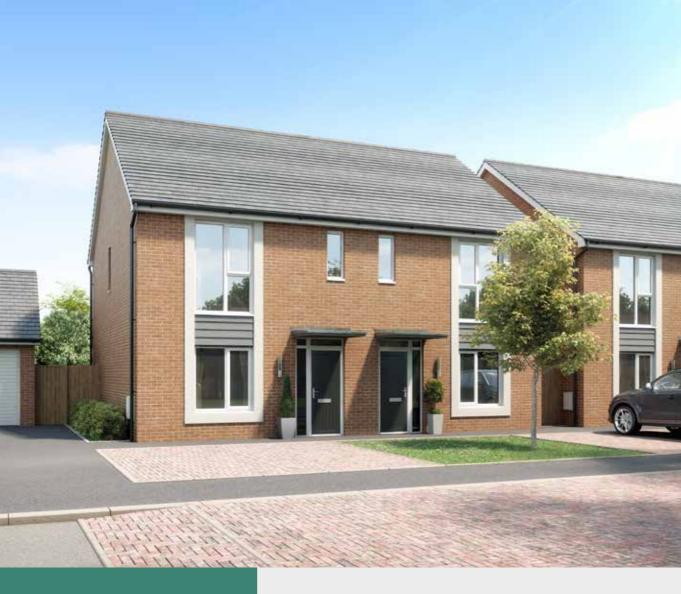

ter bedroom
- French doors in the kitchen-dining room leading to the rear garden
- · A welcoming hallway







| GROUND FLOOR | Kitchen/Dining Room Living Room                 | 5.25m × 2.81m<br>5.25m × 3.12m                                                    | 17'3" × 9'3"<br>17'3" × 10'3"                                               |
|--------------|-------------------------------------------------|-----------------------------------------------------------------------------------|-----------------------------------------------------------------------------|
| FIRST FLOOR  | Bedroom 1 Bedroom 2 Bedroom 3 Bathroom En-suite | 4.11m × 2.79m<br>3.12m × 2.66m<br>3.19m × 2.50m<br>2.10m × 1.90m<br>2.79m × 1.06m | 13'6" × 9'2"<br>10'3" × 8'9"<br>10'6" × 8'2"<br>6'11" × 6'3"<br>9'2" × 3'6" |



# THE HOUGHTON

3 bedroom semi-detached home 2 parking spaces

920 sqft

The Houghton is a versatile and stylish home, perfect for first-time buyers. Floor-to-ceiling windows flood the home with light, giving it a spacious and airy feel. The generous master bedroom has plenty of space for rest and relaxation after a busy day.

- Energy efficient Nest Learning Thermostat
- · Smart Ring 2 Video Doorbell
- · Open-plan living
- · Dedicated laundry room
- French doors in the kitchen-dining room leading to the rear garden
- Built-in wardrobe and en-suite in the master bedroom







| GROUND FLOOR | Kitchen/Dining Room<br>Living Room<br>Laundry | 4.76m × 3.44m<br>4.87m × 3.82m<br>1.83m × 1.81m        | 15'7" × 11'3"<br>16'0" × 12'6"<br>6'0" × 5'11" |
|--------------|---------------------------