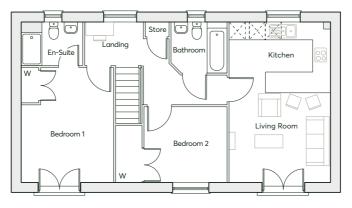

## THE HIERO

4 bedroom semi-detached home Single garage

1272 sqft

The Hiero offers an open and expansive living space, spread across three floors. This home is wonderfully bright and light, and has been thoughtfully designed with floor-to-ceiling windows. The master bedroom is on its own dedicated floor and comes with a Juliet balcony, walk-in wardrobe and en-suite.

- · Energy efficient Nest Learning Thermostat
- · Smart Ring 2 Video Doorbell
- · Walk-in wardrobe and en-suite in the master bedroom
- · Juliet balcony in master bedroom
- · Dedicated laundry room
- French doors in the kitchen-dining room leading to the rear garden

\*Plot specific windows

| GROUND FLOOR | Kitchen                                | 4.76m × 3.22m                                                    | 15'7" × 10'7"                                               |
|--------------|----------------------------------------|------------------------------------------------------------------|-------------------------------------------------------------|
|              | Living Room                            | 5.09m × 3.82m                                                    | 16'8" × 12'6"                                               |
|              | Laundry                                | 1.83m × 1.81m                                                    | 6'0" × 5'11"                                                |
| FIRST FLOOR  | Bedroom 2 Bedroom 3 Bedroom 4 Bathroom | 4.31m × 2.15m<br>3.97m × 2.65m<br>3.22m × 2.52m<br>2.02m × 1.91m | 14'2" × 7'1"<br>13'0" × 8'8"<br>10'7" × 8'3"<br>6'8" × 6'3" |
| SECOND FLOOR | Bedroom 1                              | 4.97m × 4.07m                                                    | 16'4" × 13'4"                                               |
|              | En-suite                               | 2.50m × 1.69m                                                    | 8'3" × 5'7"                                                 |