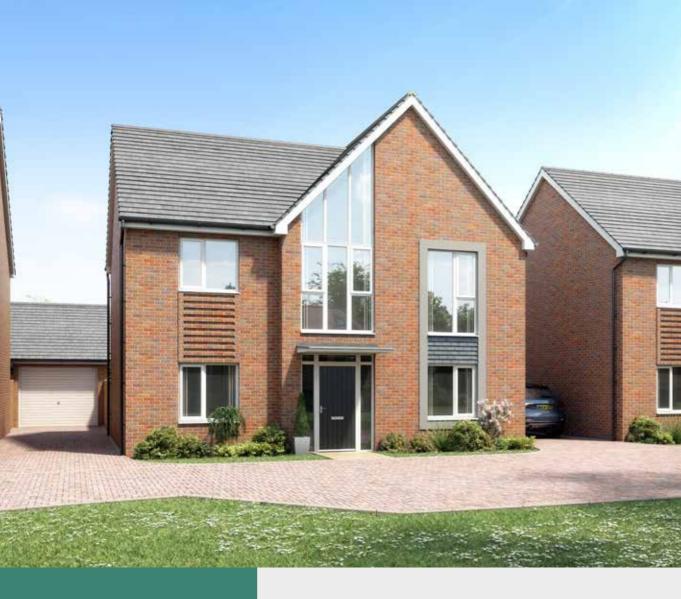

## THE ALMOND

5 bedroom detached home Double garage Private driveway

1857 sqft

The Almond offers a generous open-plan kitchen-dining room with large bi-folding doors leading to the rear garden – perfect for those summer evening get togethers with friends and family. This versatile five bedroom home features floor-to-ceiling windows, providing an abundance of natural light, creating a sense of wellness and space.

- · Energy efficient Nest Learning Thermostat
- · Smart Ring 2 Video Doorbell
- · Walk-in wardrobe and en-suite in the master bedroom
- Built-in wardrobes and a Jack and Jill en-suite to bedrooms 2 and 3
- · Dedicated laundry room
- Bi-folding doors in the kitchen-dining room leading to the rear garden