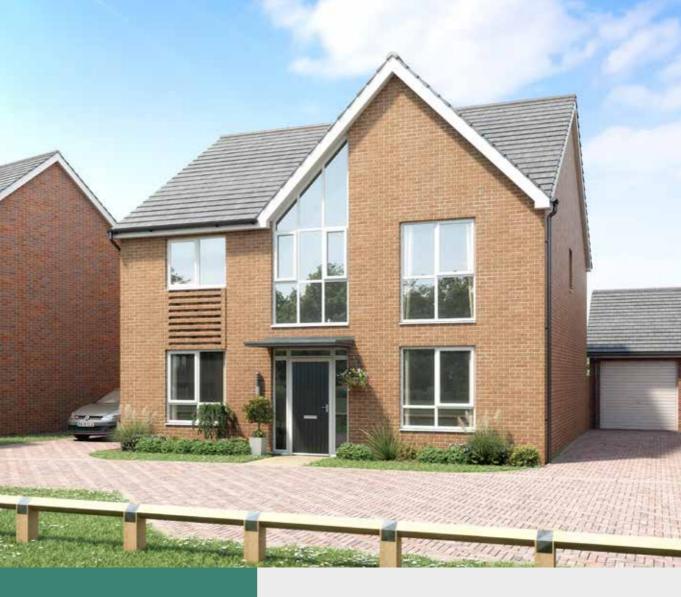

## THE ALMOND

5 bedroom detached home Double garage Private driveway

1857 sqft

The Almond offers a generous open-plan kitchen-dining room with large bi-folding doors leading to the rear garden – perfect for those summer evening get togethers with friends and family. This versatile five bedroom home features floor-to-ceiling windows, providing an abundance of natural light, creating a sense of wellness and space.

- · Energy efficient Nest Learning Thermostat
- · Smart Ring 2 Video Doorbell
- · Walk-in wardrobe and en-suite in the master bedroom
- Built-in wardrobes and a Jack and Jill en-suite to bedrooms 2 and 3
- · Dedicated laundry room
- Bi-folding doors in the kitchen-dining room leading to the rear garden