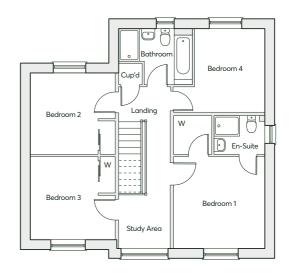

## 1857 sqft

| GROUND FLOOR | Kitchen/Dining Room Living Room Study Laundry                                | 4.25m(max) × 9.86m<br>5.01m × 3.90m<br>3.37m × 3.08m<br>2.22m × 2.15m                                                                | 13'11"(max) × 32'4"<br>16'5" × 12'10"<br>11'1" × 10'1"<br>7'4" × 7'1"                                                         |
|--------------|------------------------------------------------------------------------------|--------------------------------------------------------------------------------------------------------------------------------------|-------------------------------------------------------------------------------------------------------------------------------|
| FIRST FLOOR  | Bedroom 1 Bedroom 2 Bedroom 3 Bedroom 4 Bedroom 5 Bathroom En-suite En-suite | 3.57m × 3.49m<br>3.96m × 3.30m<br>3.70m × 3.57m<br>3.84m × 2.80m<br>2.34m × 2.25m<br>2.79m × 2.01m<br>2.56m × 2.13m<br>2.10m × 1.69m | 11'8" × 11'5"<br>13'0" × 10'10"<br>12'2" × 11'8"<br>12'7" × 9'2"<br>7'8" × 7'5"<br>9'2" × 6'7"<br>8'5" × 7'0"<br>6'10" × 5'6" |