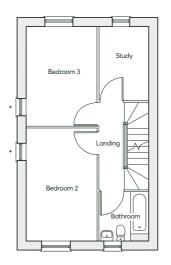

## THE ADA

3 bedroom townhouse Single garage

1217 sqft

The Ada is a modern townhouse that has been lovingly designed from top to bottom, allowing you to curate the space to fit your lifestyle. Its large windows allow natural light to flood in, creating an innate sense of well-being. The top floor is a dedicated master bedroom, perfect for relaxation.

- · Energy efficient Nest Learning Thermostat
- · Smart Ring 2 Video Doorbell
- · Flexible downstairs living space
- French doors in the kitchen-dining room leading to the rear garden
- · Built-in wardrobe and en-suite in the master bedroom
- · Study on the first floor, perfect for home working

## 1217 sqft

| GROUND FLOOR | Living Room         | 3.43m × 2.50m | 11'3" × 8'2"  |
|--------------|---------------------|---------------|---------------|
|              | Kitchen/Dining Room | 5.19m × 4.91m | 17'0" × 16'1" |
|              | Cloaks              | 1.97m × 0.91m | 6'5" × 2'11"  |
| FIRST FLOOR  | Bedroom 2           | 4.48m × 2.85m | 14'8" × 9'4"  |
|              | Bedroom 3           | 4.05m × 2.85m | 13'3" × 9'4"  |
|              | Study               | 2.94m × 1.96m | 9'7" × 6'5"   |
| SECOND FLOOR | Bedroom 1           | 3.71m × 3.50m | 12'2" × 11'5" |
|              | En-suite            | 2.60m × 1.39m | 8'6" × 4'5"   |