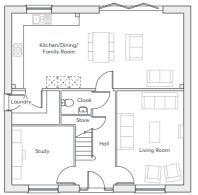

# ALTERNATIVE OPTION

====== Optional dividing wall to living room

| GROUND FLOOR | Kitchen/Dining/Family Room                                         | 9.08m × 3.94m                                                                                                                | 29'9" × 12'11"                                                                                                            |
|--------------|--------------------------------------------------------------------|------------------------------------------------------------------------------------------------------------------------------|---------------------------------------------------------------------------------------------------------------------------|
|              | Living Room                                                        | 4.99m × 3.53m                                                                                                                | 16'4" × 11'7"                                                                                                             |
|              | Study                                                              | 3.28m × 3.13m                                                                                                                | 10'9" × 10'3"                                                                                                             |
|              | Laundry                                                            | 2.51m × 1.77m                                                                                                                | 8'3" × 5'10"                                                                                                              |
| FIRST FLOOR  | Bedroom 1 Bedroom 2 Bedroom 3 Bedroom 4 Bathroom En-suite En-suite | 4.01m × 3.53m<br>4.01m × 3.28m<br>3.66m × 3.26m<br>3.53m(max) × 3.46m<br>2.89m(max) × 2.44m<br>3.28m × 1.2m<br>2.61m × 1.40m | 13'2" × 11'7"<br>13'2" × 10'9"<br>12'0" × 10'8"<br>11'7"(max) × 11'4"<br>9'6"(max) × 8'0"<br>10'9" × 3'11"<br>8'7" × 4'7" |