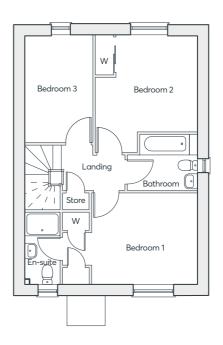

## 1857 sqft

| GROUND FLOOR | Kitchen/Dining Room Living Room Study Laundry                                | 4.25m(max) × 9.86m<br>5.01m × 3.90m<br>3.37m × 3.08m<br>2.22m × 2.15m                                                                | 13'11"(max) × 32'4"<br>16'5" × 12'10"<br>11'1" × 10'1"<br>7'4" × 7'1"                                                         |
|--------------|------------------------------------------------------------------------------|--------------------------------------------------------------------------------------------------------------------------------------|-------------------------------------------------------------------------------------------------------------------------------|
| FIRST FLOOR  | Bedroom 1 Bedroom 2 Bedroom 3 Bedroom 4 Bedroom 5 Bathroom En-suite En-suite | 3.57m × 3.49m<br>3.96m × 3.30m<br>3.70m × 3.57m<br>3.84m × 2.80m<br>2.34m × 2.25m<br>2.79m × 2.01m<br>2.56m × 2.13m<br>2.10m × 1.69m | 11'8" × 11'5"<br>13'0" × 10'10"<br>12'2" × 11'8"<br>12'7" × 9'2"<br>7'8" × 7'5"<br>9'2" × 6'7"<br>8'5" × 7'0"<br>6'10" × 5'6" |