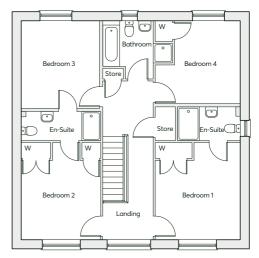

## 1857 sqft

| GROUND FLOOR | Kitchen/Dining Room Living Room Study Laundry                                | 4.25m(max) × 9.86m<br>5.01m × 3.90m<br>3.37m × 3.08m<br>2.22m × 2.15m                                                                | 13'11"(max) × 32'4"<br>16'5" × 12'10"<br>11'1" × 10'1"<br>7'4" × 7'1"                                                         |
|--------------|------------------------------------------------------------------------------|--------------------------------------------------------------------------------------------------------------------------------------|-------------------------------------------------------------------------------------------------------------------------------|
| FIRST FLOOR  | Bedroom 1 Bedroom 2 Bedroom 3 Bedroom 4 Bedroom 5 Bathroom En-suite En-suite | 3.57m × 3.49m<br>3.96m × 3.30m<br>3.70m × 3.57m<br>3.84m × 2.80m<br>2.34m × 2.25m<br>2.79m × 2.01m<br>2.56m × 2.13m<br>2.10m × 1.69m | 11'8" × 11'5"<br>13'0" × 10'10"<br>12'2" × 11'8"<br>12'7" × 9'2"<br>7'8" × 7'5"<br>9'2" × 6'7"<br>8'5" × 7'0"<br>6'10" × 5'6" |