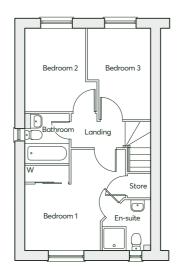

## THE HIERO

4 bedroom semi-detached home Single garage

1272 sqft

The Hiero offers an open and expansive living space, spread across three floors. This home is wonderfully bright and light, and has been thoughtfully designed with floor-to-ceiling windows. The master bedroom is on its own dedicated floor and comes with a Juliet balcony, walk-in wardrobe and en-suite.

- · Energy efficient Nest Learning Thermostat
- · Smart Ring 2 Video Doorbell
- · Walk-in wardrobe and en-suite in the master bedroom
- · Juliet balcony in master bedroom
- · Dedicated laundry room
- French doors in the kitchen-dining room leading to the rear garden

\*Plot specific windows

| GROUND FLOOR | Kitchen                                | 4.76m × 3.22m                                                    | 15'7" × 10'7"                                               |
|--------------|----------------------------------------|------------------------------------------------------------------|-------------------------------------------------------------|
|              | Living Room                            | 5.09m × 3.82m                                                    | 16'8" × 12'6"                                               |
|              | Laundry                                | 1.83m × 1.81m                                                    | 6'0" × 5'11"                                                |
| FIRST FLOOR  | Bedroom 2 Bedroom 3 Bedroom 4 Bathroom | 4.31m × 2.15m<br>3.97m × 2.65m<br>3.22m × 2.52m<br>2.02m × 1.91m | 14'2" × 7'1"<br>13'0" × 8'8"<br>10'7" × 8'3"<br>6'8" × 6'3" |
| SECOND FLOOR | Bedroom 1                              | 4.97m × 4.07m                                                    | 16'4" × 13'4"                                               |
|              | En-suite                               | 2.50m × 1.69m                                                    | 8'3" × 5'7"                                                 |