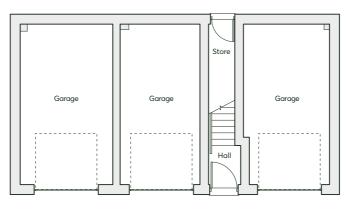

## THE GENNINGS v1

2 bedroom home Elevated living 2 parking spaces The Gennings v1 embodies luxurious single-storey living. Your sanctuary awaits within the bright, open master bedroom, complete with en-suite. The open-plan kitchen and living room provides a sociable space to unwind within. Floor-to-ceiling windows, complete with Juliet balconies, immerse the area with natural light.

- Energy efficient Nest Learning Thermostat
- $\cdot\,$  Built-in wardrobe and en-suite in the master bedroom
- Built-in wardrobe in bedroom 2
- A breakfast bar in the kitchen
- Two Juliet balconies flooding the home with light

#### **FIRST FLOOR**

| Living Room/Kitchen | 6.04m × 3.74m | 19′10″ × 12′3″ |
|---------------------|---------------|----------------|
| Bedroom 1           | 4.34m × 3.46m | 14'3" × 11'4"  |
| Bedroom 2           | 2.86m × 3.20m | 9′5″ × 10′6″   |
| Bathroom            | 2.16m × 1.90m | 7'1" × 6'3"    |
| En-suite            | 2.30m × 1.61m | 7'6" × 5'3"    |
|                     |               |                |