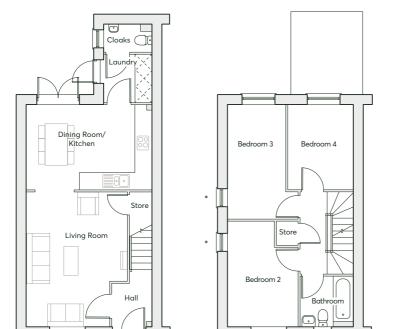

| GROUND FLOOR | Kitchen/Dining Room | 5.25m × 2.81m      | 17'3" × 9'3"       |
|--------------|---------------------|--------------------|--------------------|
|              | Living Room         | 5.25m × 3.12m      | 17'3" × 10'3"      |
|              | Cloaks              | 1.75m × 1.04m      | 5'9" × 3'5"        |
| FIRST FLOOR  | Bedroom 1           | 3.74m × 2.79m      | 12'3" × 9'2"       |
|              | Bedroom 3           | 3.12m × 3.05m      | 10'3" × 10'0"      |
|              | Bathroom            | 2.18m × 1.90m      | 7'2" × 6'3"        |
|              | En-suite            | 2.79m × 1.42m      | 9'2" × 4'8"        |
|              | Study               | 2.14m × 2.11m      | 7'0" × 6'11"       |
| SECOND FLOOR | Bedroom 2           | 5.25m(max) × 3.12m | 17'3"(max) × 10'3" |
|              | Bedroom 4           | 5.25m(max) × 2.81m | 17'3"(max) × 9'3"  |
|              | Bathroom            | 2.18m × 1.80m      | 7'2" × 5'11"       |