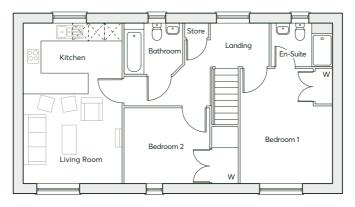

# HEATHY WOOD

| GROUND FLOOR | Family Room | 3.56m × 3.07m      | 11'8" × 10'1"     |
|--------------|-------------|--------------------|-------------------|
|              | Kitchen     | 5.59m × 3.41m      | 18'4" × 11'2"     |
|              | Living Room | 6.38m × 3.23m      | 20'11" × 10'7"    |
|              | Laundry     | 2.16m × 1.69m      | 7'1" × 5'6"       |
| FIRST FLOOR  | Bedroom 1   | 3.53m × 3.48m      | 11'7" × 11'5"     |
|              | Bedroom 2   | 3.29m × 3.08m      | 10'9" × 10'1"     |
|              | Bedroom 3   | 3.26m × 3.21m      | 10'8" × 10'6"     |
|              | Bedroom 4   | 2.68m(min) × 3.16m | 8'9"(min) × 10'5" |
|              | Bathroom    | 2.82m × 2.10m      | 9'3" × 6'11"      |
|              | En-suite    | 1.95m × 1.51m      | 6'5" × 4'11"      |