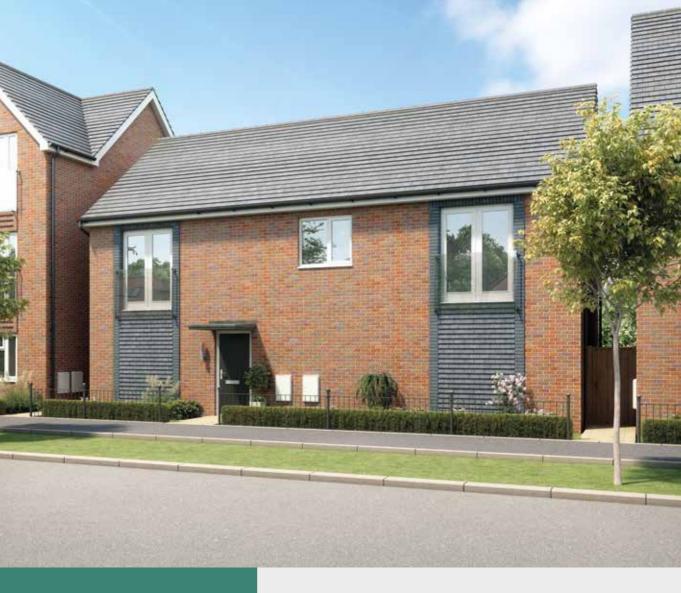

## THE ADA

3 bedroom townhouse Single garage The Ada is a modern townhouse that has been lovingly designed from top to bottom, allowing you to curate the space to fit your lifestyle. Its large windows allow natural light to flood in, creating an innate sense of well-being. The top floor is a dedicated master bedroom, perfect for relaxation.

- Energy efficient Nest Learning Thermostat
- Smart Ring 2 Video Doorbell
- Flexible downstairs living space
- French doors in the kitchen-dining room leading to the rear garden
- Elevated living room on first-floor
- Built-in wardrobe and en-suite in the master bedroom

\*Plot specific windows

| GROUND FLOOR | Kitchen/Dining Room | 4.91m(max) × 4.32m(max)        | 16'1"(max) × 14'2"(max) |
|--------------|---------------------|--------------------------------|-------------------------|
|              | Bedroom 3/Study     | 4.21m × 2.45m                  | 13'10" × 8'0"           |
| FIRST FLOOR  | Living Room         | 4.91m × 3.99m( <sub>max)</sub> | 16'1" × 13'1"(max)      |
|              | Bedroom 2           | 4.54m × 2.85m                  | 14'11" × 9'4"           |
| SECOND FLOOR | Bedroom 1           | 3.50m(min) × 3.72m(min)        | 11'6"(min) × 12'2"(min) |
|              | En-suite            | 2.61m × 1.39m                  | 8'7" × 4'7"             |