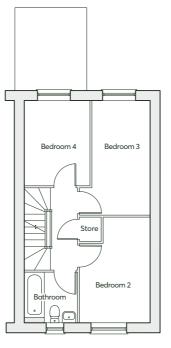

| GROUND FLOOR | Kitchen/Dining/Family Room | 9.08m × 3.94m      | 29'9" × 12'11"     |
|--------------|----------------------------|--------------------|--------------------|
|              | Living Room                | 4.99m × 3.53m      | 16'4" × 11'7"      |
|              | Study                      | 3.28m × 3.13m      | 10'9" × 10'3"      |
|              | Laundry                    | 2.51m × 1.77m      | 8'3" × 5'10"       |
| FIRST FLOOR  | Bedroom 1                  | 4.01m × 3.53m      | 13'2" × 11'7"      |
|              | Bedroom 2                  | 4.01m × 3.28m      | 13'2" × 10'9"      |
|              | Bedroom 3                  | 3.66m × 3.26m      | 12'0" × 10'8"      |
|              | Bedroom 4                  | 3.53m(max) × 3.46m | 11'7"(max) × 11'4" |
|              | Bathroom                   | 2.89m(max) × 2.44m | 9'6"(max) × 8'0"   |
|              | En-suite                   | 3.28m × 1.2m       | 10'9" × 3'11"      |
|              | En-suite                   | 2.61m × 1.40m      | 8'7" × 4'7"        |