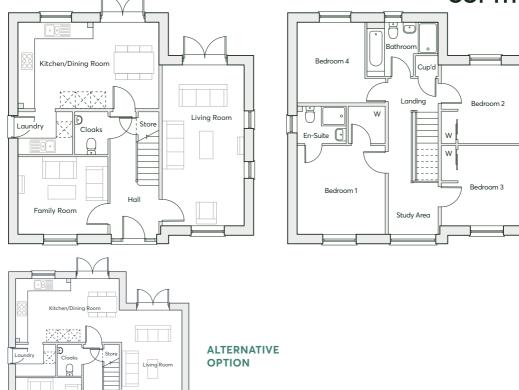

•

| GROUND FLOOR | Kitchen/Dining Room | 4.25m <sub>(max)</sub> × 9.86m | 13'11"(max) × 32'4" |
|--------------|---------------------|--------------------------------|---------------------|
|              | Living Room         | 5.01m × 3.90m                  | 16'5" × 12'10"      |
|              | Study               | 3.37m × 3.08m                  | 11'1" × 10'1"       |
|              | Laundry             | 2.22m × 2.15m                  | 7'4" × 7'1"         |
| FIRST FLOOR  | Bedroom 1           | 3.57m × 3.49m                  | 11'8" × 11'5"       |
|              | Bedroom 2           | 3.96m × 3.30m                  | 13'0" × 10'10"      |
|              | Bedroom 3           | 3.70m × 3.57m                  | 12'2" × 11'8"       |
|              | Bedroom 4           | 3.84m × 2.80m                  | 12'7" × 9'2"        |
|              | Bedroom 5           | 2.34m × 2.25m                  | 7'8" × 7'5"         |
|              | Bathroom            | 2.79m × 2.01m                  | 9'2" × 6'7"         |
|              | En-suite            | 2.56m × 2.13m                  | 8'5" × 7'0"         |
|              | En-suite            | 2.10m × 1.69m                  | 6'10" × 5'6"        |