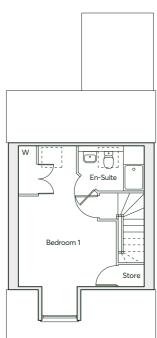

| GROUND FLOOR | Kitchen/Dining/Family Room | 9.08m × 3.94m      | 29'9" × 12'11"     |
|--------------|----------------------------|--------------------|--------------------|
|              | Living Room                | 4.99m × 3.53m      | 16'4" × 11'7"      |
|              | Study                      | 3.28m × 3.13m      | 10'9" × 10'3"      |
|              | Laundry                    | 2.51m × 1.77m      | 8'3" × 5'10"       |
| FIRST FLOOR  | Bedroom 1                  | 4.01m × 3.53m      | 13'2" × 11'7"      |
|              | Bedroom 2                  | 4.01m × 3.28m      | 13'2" × 10'9"      |
|              | Bedroom 3                  | 3.66m × 3.26m      | 12'0" × 10'8"      |
|              | Bedroom 4                  | 3.53m(max) × 3.46m | 11'7"(max) × 11'4" |
|              | Bathroom                   | 2.89m(max) × 2.44m | 9'6"(max) × 8'0"   |
|              | En-suite                   | 3.28m × 1.2m       | 10'9" × 3'11"      |
|              | En-suite                   | 2.61m × 1.40m      | 8'7" × 4'7"        |