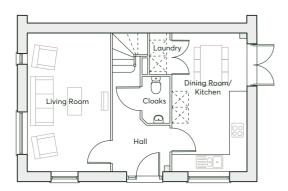

| GROUND FLOOR | Kitchen/Dining Room | 5.25m × 2.81m      | 17'3" × 9'3"       |
|--------------|---------------------|--------------------|--------------------|
|              | Living Room         | 5.25m × 3.12m      | 17'3" × 10'3"      |
|              | Cloaks              | 1.75m × 1.04m      | 5'9" × 3'5"        |
| FIRST FLOOR  | Bedroom 1           | 3.74m × 2.79m      | 12'3" × 9'2"       |
|              | Bedroom 3           | 3.12m × 3.05m      | 10'3" × 10'0"      |
|              | Bathroom            | 2.18m × 1.90m      | 7'2" × 6'3"        |
|              | En-suite            | 2.79m × 1.42m      | 9'2" × 4'8"        |
|              | Study               | 2.14m × 2.11m      | 7'0" × 6'11"       |
| SECOND FLOOR | Bedroom 2           | 5.25m(max) × 3.12m | 17'3"(max) × 10'3" |
|              | Bedroom 4           | 5.25m(max) × 2.81m | 17'3"(max) × 9'3"  |
|              | Bathroom            | 2.18m × 1.80m      | 7'2" × 5'11"       |