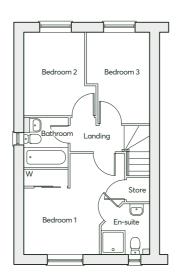

## THE PARIS v2

4 bedroom detached home Single garage 2 parking spaces The Paris v2 never fails to impress, with its thoughtful design spanning across three floors. The open-plan, wonderfully light kitchen and dining area is the ultimate space for those who enjoy entertaining family and friends. And when you're looking for peace, the top floor is the perfect hideaway from the hustle and bustle of family living.

- Energy efficient Nest Learning Thermostat
- Smart Ring 2 Video Doorbell
- Symmetrical double fronted exterior
- Walk-in wardrobe and en-suite to master bedroom
- A separate study
- Two family bathrooms
- Concealed utility space

| GROUND FLOOR | Kitchen/Dining Room | 5.25m × 2.81m      | 17'3" × 9'3"       |
|--------------|---------------------|--------------------|--------------------|
|              | Living Room         | 5.25m × 3.12m      | 17'3" × 10'3"      |
|              | Cloaks              | 1.75m × 1.04m      | 5'9" × 3'5"        |
| FIRST FLOOR  | Bedroom 1           | 3.74m × 2.79m      | 12'3" × 9'2"       |
|              | Bedroom 3           | 3.12m × 3.05m      | 10'3" × 10'0"      |
|              | Bathroom            | 2.18m × 1.90m      | 7'2" × 6'3"        |
|              | En-suite            | 2.79m × 1.42m      | 9'2" × 4'8"        |
|              | Study               | 2.14m × 2.11m      | 7'0" × 6'11"       |
| SECOND FLOOR | Bedroom 2           | 5.25m(max) × 3.12m | 17'3"(max) × 10'3" |
|              | Bedroom 4           | 5.25m(max) × 2.81m | 17'3"(max) × 9'3"  |
|              | Bathroom            | 2.18m × 1.80m      | 7'2" × 5'11"       |