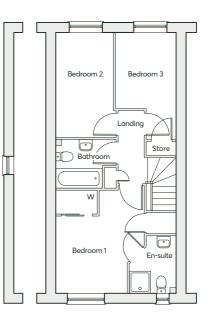

\*Plot specific windows

| GROUND FLOOR | Kitchen     | 4.76m × 3.22m | 15'7" × 10'7" |
|--------------|-------------|---------------|---------------|
|              | Living Room | 5.09m × 3.82m | 16'8" × 12'6" |
|              | Laundry     | 1.83m × 1.81m | 6'0" × 5'11"  |
| FIRST FLOOR  | Bedroom 2   | 4.31m × 2.15m | 14'2" × 7'1"  |
|              | Bedroom 3   | 3.97m × 2.65m | 13'0" × 8'8"  |
|              | Bedroom 4   | 3.22m × 2.52m | 10'7" × 8'3"  |
|              | Bathroom    | 2.02m × 1.91m | 6'8" × 6'3"   |
| SECOND FLOOR | Bedroom 1   | 4.97m × 4.07m | 16'4" × 13'4" |
|              | En-suite    | 2.50m × 1.69m | 8'3" × 5'7"   |

\*Plot specific windows

| GROUND FLOOR | Kitchen/Dining Room | 4.76m × 3.22m      | 15'7" × 10'7"      |
|--------------|---------------------|--------------------|--------------------|
|              | Living Room         | 5.09m × 3.82m      | 16'8" × 12'6"      |
|              | Laundry             | 1.83m × 1.81m      | 6'0" × 5'11"       |
| FIRST FLOOR  | Bedroom 3           | 4.31m × 2.15m      | 14'2" × 7'1"       |
|              | Bedroom 2           | 3.97m × 2.65m      | 13'0" × 8'8"       |
|              | Bedroom 4           | 3.22m × 2.52m      | 10'7" × 8'3"       |
|              | Bathroom            | 2.02m × 1.91m      | 6'8" × 6'3"        |
| SECOND FLOOR | Bedroom 1           | 5.35m × 3.68m(max) | 17'7" × 12'1"(max) |
|              | En-suite            | 2.50m × 1.69m(max) | 8'3" × 5'7"(max)   |

| GROUND FLOOR | Kitchen     | 4.76m × 3.22m | 15'7" × 10'7" |
|--------------|-------------|---------------|---------------|
|              | Living Room | 5.09m × 3.82m | 16'8" × 12'6" |
|              | Laundry     | 1.83m × 1.81m | 6'0" × 5'11"  |
| FIRST FLOOR  | Bedroom 2   | 4.31m × 2.15m | 14'2" × 7'1"  |
|              | Bedroom 3   | 3.97m × 2.65m | 13'0" × 8'8"  |
|              | Bedroom 4   | 3.22m × 2.52m | 10'7" × 8'3"  |
|              | Bathroom    | 2.02m × 1.91m | 6'8" × 6'3"   |
| SECOND FLOOR | Bedroom 1   | 4.97m × 4.07m | 16'4" × 13'4" |
|              | Ensuite     | 2.50m × 1.69m | 8'3" × 5'7"   |

| GROUND FLOOR | Kitchen/Dining Room | 4.76m × 3.22m      | 15'7" × 10'7"      |
|--------------|---------------------|--------------------|--------------------|
|              | Living Room         | 5.09m × 3.82m      | 16'8" × 12'6"      |
|              | Laundry             | 1.83m × 1.81m      | 6'0" × 5'11"       |
| FIRST FLOOR  | Bedroom 3           | 4.31m × 2.15m      | 14'2" × 7'1"       |
|              | Bedroom 2           | 3.97m × 2.65m      | 13'0" × 8'8"       |
|              | Bedroom 4           | 3.22m × 2.52m      | 10'7" × 8'3"       |
|              | Bathroom            | 2.02m × 1.91m      | 6'8" × 6'3"        |
| SECOND FLOOR | Bedroom 1           | 5.35m × 3.68m(max) | 17'7" × 12'1"(max) |
|              | En-suite            | 2.50m × 1.69m(max) | 8'3" × 5'7"(max)   |