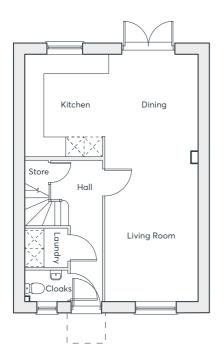

| GROUND FLOOR | Kitchen/Dining/Family Room | 9.08m × 3.94m      | 29'9" × 12'11"     |
|--------------|----------------------------|--------------------|--------------------|
|              | Living Room                | 4.99m × 3.53m      | 16'4" × 11'7"      |
|              | Study                      | 3.28m × 3.13m      | 10'9" × 10'3"      |
|              | Laundry                    | 2.51m × 1.77m      | 8'3" × 5'10"       |
| FIRST FLOOR  | Bedroom 1                  | 4.01m × 3.53m      | 13'2" × 11'7"      |
|              | Bedroom 2                  | 4.01m × 3.28m      | 13'2" × 10'9"      |
|              | Bedroom 3                  | 3.66m × 3.26m      | 12'0" × 10'8"      |
|              | Bedroom 4                  | 3.53m(max) × 3.46m | 11'7"(max) × 11'4" |
|              | Bathroom                   | 2.89m(max) × 2.44m | 9'6"(max) × 8'0"   |
|              | En-suite                   | 3.28m × 1.2m       | 10'9" × 3'11"      |
|              | En-suite                   | 2.61m × 1.40m      | 8'7" × 4'7"        |