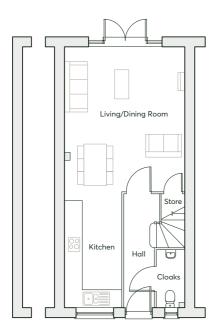

\*Plot specific windows

| GROUND FLOOR | Kitchen/Dining Room | 4.91m(max) × 4.32m(max)        | 16'1"(max) × 14'2"(max) |
|--------------|---------------------|--------------------------------|-------------------------|
|              | Bedroom 3/Study     | 4.21m × 2.45m                  | 13'10" × 8'0"           |
| FIRST FLOOR  | Living Room         | 4.91m × 3.99m( <sub>max)</sub> | 16'1" × 13'1"(max)      |
|              | Bedroom 2           | 4.54m × 2.85m                  | 14'11" × 9'4"           |
| SECOND FLOOR | Bedroom 1           | 3.50m(min) × 3.72m(min)        | 11'6"(min) × 12'2"(min) |
|              | En-suite            | 2.61m × 1.39m                  | 8'7" × 4'7"             |