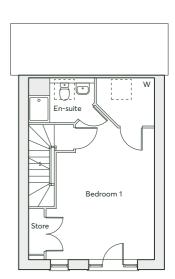

•

| GROUND FLOOR | Kitchen/Dining Room | 4.25m <sub>(max)</sub> × 9.86m | 13'11"(max) × 32'4" |
|--------------|---------------------|--------------------------------|---------------------|
|              | Living Room         | 5.01m × 3.90m                  | 16'5" × 12'10"      |
|              | Study               | 3.37m × 3.08m                  | 11'1" × 10'1"       |
|              | Laundry             | 2.22m × 2.15m                  | 7'4" × 7'1"         |
| FIRST FLOOR  | Bedroom 1           | 3.57m × 3.49m                  | 11'8" × 11'5"       |
|              | Bedroom 2           | 3.96m × 3.30m                  | 13'0" × 10'10"      |
|              | Bedroom 3           | 3.70m × 3.57m                  | 12'2" × 11'8"       |
|              | Bedroom 4           | 3.84m × 2.80m                  | 12'7" × 9'2"        |
|              | Bedroom 5           | 2.34m × 2.25m                  | 7'8" × 7'5"         |
|              | Bathroom            | 2.79m × 2.01m                  | 9'2" × 6'7"         |
|              | En-suite            | 2.56m × 2.13m                  | 8'5" × 7'0"         |
|              | En-suite            | 2.10m × 1.69m                  | 6'10" × 5'6"        |