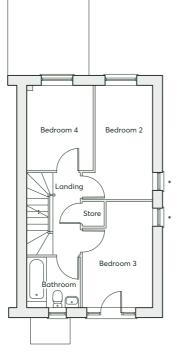

•

| GROUND FLOOR | Kitchen/Dining Room | 4.25m <sub>(max)</sub> × 9.86m | 13'11"(max) × 32'4" |
|--------------|---------------------|--------------------------------|---------------------|
|              | Living Room         | 5.01m × 3.90m                  | 16'5" × 12'10"      |
|              | Study               | 3.37m × 3.08m                  | 11'1" × 10'1"       |
|              | Laundry             | 2.22m × 2.15m                  | 7'4" × 7'1"         |
| FIRST FLOOR  | Bedroom 1           | 3.57m × 3.49m                  | 11'8" × 11'5"       |
|              | Bedroom 2           | 3.96m × 3.30m                  | 13'0" × 10'10"      |
|              | Bedroom 3           | 3.70m × 3.57m                  | 12'2" × 11'8"       |
|              | Bedroom 4           | 3.84m × 2.80m                  | 12'7" × 9'2"        |
|              | Bedroom 5           | 2.34m × 2.25m                  | 7'8" × 7'5"         |
|              | Bathroom            | 2.79m × 2.01m                  | 9'2" × 6'7"         |
|              | En-suite            | 2.56m × 2.13m                  | 8'5" × 7'0"         |
|              | En-suite            | 2.10m × 1.69m                  | 6'10" × 5'6"        |