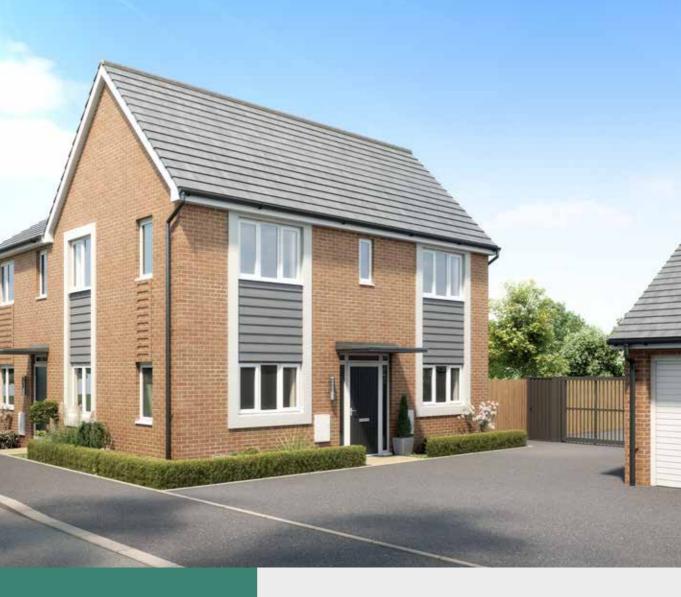

## **THE HIERO**

4 bedroom semi-detached home Single garage The Hiero offers an open and expansive living space, spread across three floors. This home is wonderfully bright and light, and has been thoughtfully designed with floor-to-ceiling windows. The master bedroom is on its own dedicated floor and comes with a Juliet balcony, walk-in wardrobe and en-suite.

- Energy efficient Nest Learning Thermostat
- Smart Ring 2 Video Doorbell
- Walk-in wardrobe and en-suite in the master bedroom
- Juliet balcony in master bedroom
- Dedicated laundry room
- French doors in the kitchen-dining room leading to the rear garden

\*Plot specific windows

| GROUND FLOOR | Kitchen     | 4.76m × 3.22m | 15'7" × 10'7" |
|--------------|-------------|---------------|---------------|
|              | Living Room | 5.09m × 3.82m | 16'8" × 12'6" |
|              | Laundry     | 1.83m × 1.81m | 6'0" × 5'11"  |
| FIRST FLOOR  | Bedroom 2   | 4.31m × 2.15m | 14'2" × 7'1"  |
|              | Bedroom 3   | 3.97m × 2.65m | 13'0" × 8'8"  |
|              | Bedroom 4   | 3.22m × 2.52m | 10'7" × 8'3"  |
|              | Bathroom    | 2.02m × 1.91m | 6'8" × 6'3"   |
| SECOND FLOOR | Bedroom 1   | 4.97m × 4.07m | 16'4" × 13'4" |
|              | En-suite    | 2.50m × 1.69m | 8'3" × 5'7"   |