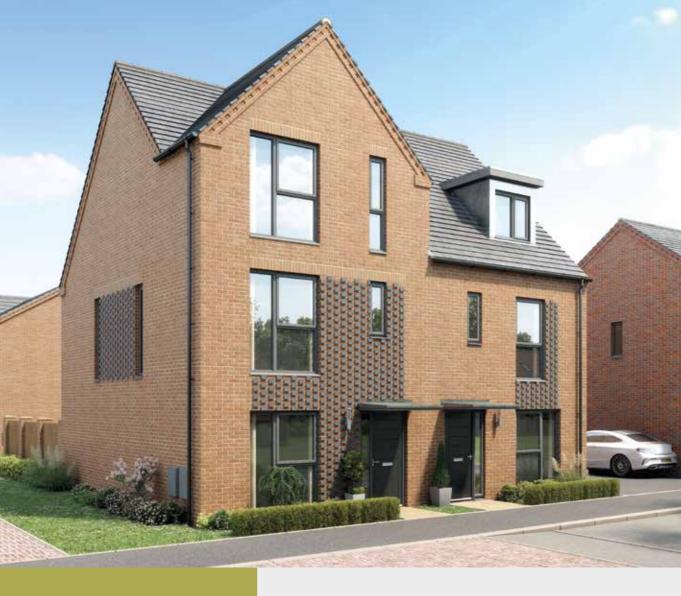

## THE ADA

3 bedroom townhouse Single garage The Ada is a modern townhouse that has been lovingly designed from top to bottom, allowing you to curate the space to fit your lifestyle. Its large windows allow natural light to flood in, creating an innate sense of well-being. The top floor is a dedicated master bedroom, perfect for relaxation.

- Energy efficient Nest Learning Thermostat
- Smart Ring 2 Video Doorbell
- Flexible downstairs living space
- French doors in the kitchen-dining room leading to the rear garden
- Elevated living room on first-floor
- Built-in wardrobe and en-suite in the master bedroom

\*Plot specific windows

| GROUND FLOOR | Kitchen/Dining Room | 4.91m(max) × 4.32m(max)        | 16'1"(max) × 14'2"(max) |
|--------------|---------------------|--------------------------------|-------------------------|
|              | Bedroom 3/Study     | 4.21m × 2.45m                  | 13'10" × 8'0"           |
| FIRST FLOOR  | Living Room         | 4.91m × 3.99m( <sub>max)</sub> | 16'1" × 13'1"(max)      |
|              | Bedroom 2           | 4.54m × 2.85m                  | 14'11" × 9'4"           |
| SECOND FLOOR | Bedroom 1           | 3.50m(min) × 3.72m(min)        | 11'6"(min) × 12'2"(min) |
|              | En-suite            | 2.61m × 1.39m                  | 8'7" × 4'7"             |