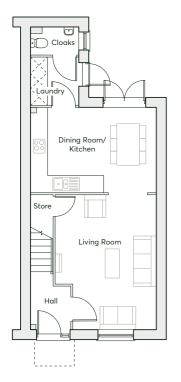

## THE EDWENA

3 bedroom detached home Single garage 2 parking spaces The Edwena is the very essence of modern open-plan living. The living room connects seamlessly with the kitchen and dining area, creating a light, airy and spacious living environment that is perfect for those who are always on the go.

- Energy efficient Nest Learning Thermostat
- Smart Ring 2 Video Doorbell
- Six-burner hob in the kitchen
- Dedicated laundry room
- Flexible open-plan living space

OPTION

| GROUND FLOOR | Kitchen/Dining Room | 5.81m × 3.55m | 19'1" × 11'8"  |
|--------------|---------------------|---------------|----------------|
|              | Living Room         | 3.13m × 4.85m | 10'3" × 15'11" |
|              | Laundry             | 1.45m × 1.30m | 4'9" × 4'3"    |
| FIRST FLOOR  | Bedroom 1           | 4.52m × 2.42m | 14'10" × 7'11" |
|              | Bedroom 2           | 3.10m × 3.48m | 10'2" × 11'5"  |
|              | Bedroom 3           | 3.50m × 2.28m | 11'6" × 7'6"   |
|              | Bathroom            | 2.37m × 1.94m | 7'8" × 6'3"    |
|              | En-suite            | 2.44m × 1.20m | 8'0" × 3'11"   |