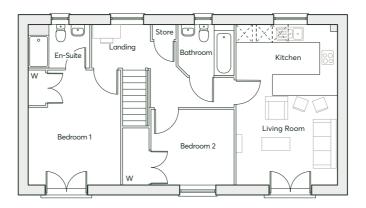

## THE GENNINGS v1

2 bedroom home Elevated living 2 parking spaces The Gennings v1 embodies luxurious single-storey living. Your sanctuary awaits within the bright, open master bedroom, complete with en-suite. The open-plan kitchen and living room provides a sociable space to unwind within. Floor-to-ceiling windows, complete with Juliet balconies, immerse the area with natural light.

#### **FIRST FLOOR**

| Living Room/Kitchen | 6.04m × 3.74m | 19′10″ × 12′3″ |
|---------------------|---------------|----------------|
| Bedroom 1           | 4.34m × 3.46m | 14'3" × 11'4"  |
| Bedroom 2           | 2.86m × 3.20m | 9′5″ × 10′6″   |
| Bathroom            | 2.16m × 1.90m | 7'1" × 6'3"    |
| En-suite            | 2.30m × 1.61m | 7'6" × 5'3"    |
|                     |               |                |

## **THE GENNINGS v5**

2 bedroom home Elevated living Car parking space The Gennings v5 is perfect for those who love to welcome family and friends into their home. The open-plan living room and kitchen is a bright, spacious area for everyone to come together and enjoy. The floor-to-ceiling windows, complete with Juliet balconies, ensure the house is immersed in natural light.

#### **FIRST FLOOR**

| Living Room/Kitchen | 6.04m × 3.80m | 19′10″ × 12′6″ |
|---------------------|---------------|----------------|
| Bedroom 1           | 4.34m × 3.46m | 14'3" × 11'4"  |
| Bedroom 2           | 2.86m × 3.14m | 9′5″ × 10′3″   |
| Bathroom            | 2.09m × 1.90m | 6′10″ × 6′3″   |
| En-suite            | 2.30m × 1.61m | 7'6" × 5'3"    |
|                     |               |                |