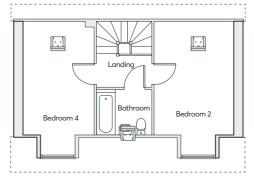

## THE ALMOND

5 bedroom detached home Double garage Private driveway The Almond offers a generous open-plan kitchen-dining room with large bi-folding doors leading to the rear garden – perfect for those summer evening get togethers with friends and family. This versatile five bedroom home features floor-to-ceiling windows, providing an abundance of natural light, creating a sense of wellness and space.

•

| GROUND FLOOR | Kitchen/Dining Room | 4.25m <sub>(max)</sub> × 9.86m | 13'11"(max) × 32'4" |
|--------------|---------------------|--------------------------------|---------------------|
|              | Living Room         | 5.01m × 3.90m                  | 16'5" × 12'10"      |
|              | Study               | 3.37m × 3.08m                  | 11'1" × 10'1"       |
|              | Laundry             | 2.22m × 2.15m                  | 7'4" × 7'1"         |
| FIRST FLOOR  | Bedroom 1           | 3.57m × 3.49m                  | 11'8" × 11'5"       |
|              | Bedroom 2           | 3.96m × 3.30m                  | 13'0" × 10'10"      |
|              | Bedroom 3           | 3.70m × 3.57m                  | 12'2" × 11'8"       |
|              | Bedroom 4           | 3.84m × 2.80m                  | 12'7" × 9'2"        |
|              | Bedroom 5           | 2.34m × 2.25m                  | 7'8" × 7'5"         |
|              | Bathroom            | 2.79m × 2.01m                  | 9'2" × 6'7"         |
|              | En-suite            | 2.56m × 2.13m                  | 8'5" × 7'0"         |
|              | En-suite            | 2.10m × 1.69m                  | 6'10" × 5'6"        |