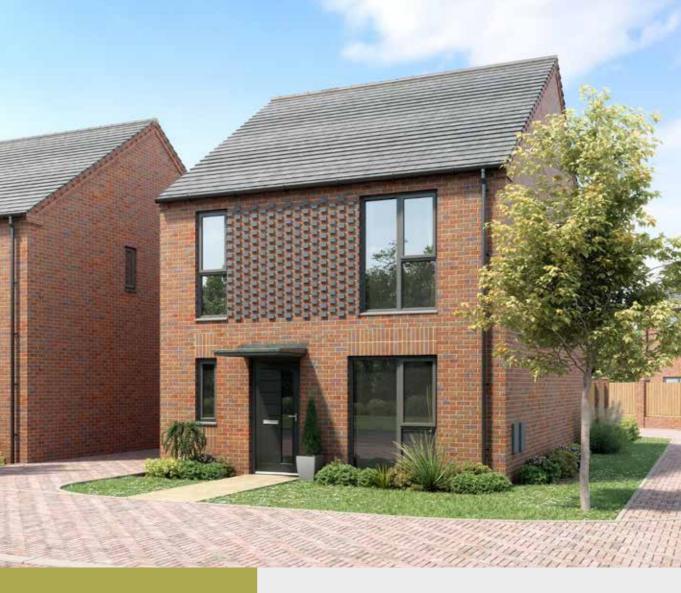

## THE MAYNE

4 bedroom detached home Single or double garage depending on plot Private driveway The Mayne is designed with the perfect mix of functionality and contemporary style. This four bedroom home has a generous open-plan kitchen, dining and living room featuring bi-folding doors to a private garden. Those looking for a warm and inviting space to entertain friends and family need look no further.

- Energy efficient Nest Learning Thermostat
- Smart Ring 2 Video Doorbell
- Built-in wardrobe and en-suite in the master bedroom
- A Jack and Jill en-suite to bedrooms 2 and 3
- Impressive architectural window filling the upstairs landing with light
- Bi-folding doors in the kitchen-dining room leading to the rear garden
- Optional dividing wall to living room