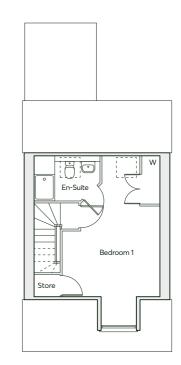

| GROUND FLOOR | Kitchen/Dining/Family Room | 9.08m × 3.94m      | 29'9" × 12'11"     |
|--------------|----------------------------|--------------------|--------------------|
|              | Living Room                | 4.99m × 3.53m      | 16'4" × 11'7"      |
|              | Study                      | 3.28m × 3.13m      | 10'9" × 10'3"      |
|              | Laundry                    | 2.51m × 1.77m      | 8'3" × 5'10"       |
| FIRST FLOOR  | Bedroom 1                  | 4.01m × 3.53m      | 13'2" × 11'7"      |
|              | Bedroom 2                  | 4.01m × 3.28m      | 13'2" × 10'9"      |
|              | Bedroom 3                  | 3.66m × 3.26m      | 12'0" × 10'8"      |
|              | Bedroom 4                  | 3.53m(max) × 3.46m | 11'7"(max) × 11'4" |
|              | Bathroom                   | 2.89m(max) × 2.44m | 9'6"(max) × 8'0"   |
|              | En-suite                   | 3.28m × 1.2m       | 10'9" × 3'11"      |
|              | En-suite                   | 2.61m × 1.40m      | 8'7" × 4'7"        |