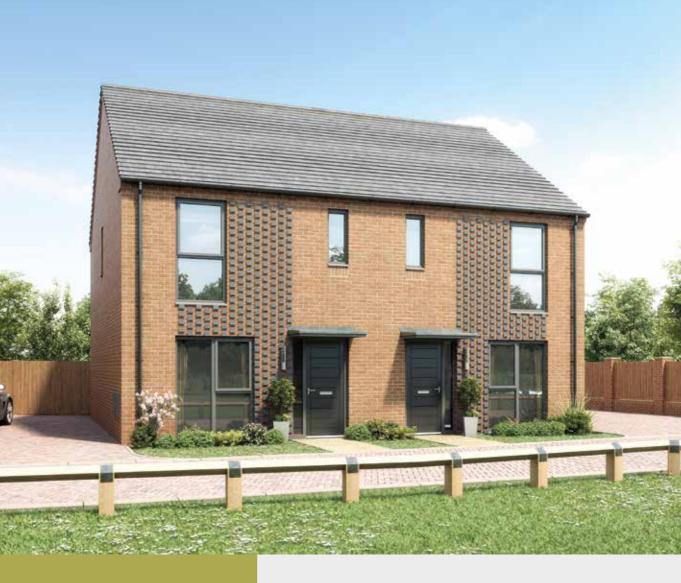

## **THE HIERO**

4 bedroom semi-detached home Single garage The Hiero offers an open and expansive living space, spread across three floors. This home is wonderfully bright and light, and has been thoughtfully designed with floor-to-ceiling windows. The master bedroom is on its own dedicated floor and comes with a Juliet balcony, walk-in wardrobe and en-suite.

- Energy efficient Nest Learning Thermostat
- Smart Ring 2 Video Doorbell
- Walk-in wardrobe and en-suite in the master bedroom
- Juliet balcony in master bedroom
- Dedicated laundry room
- French doors in the kitchen-dining room leading to the rear garden