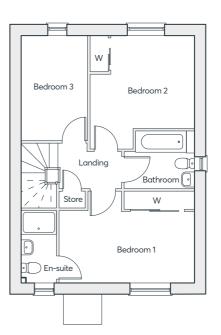

| GROUND FLOOR | Kitchen/Dining/Family Room | 9.08m × 3.94m      | 29'9" × 12'11"     |
|--------------|----------------------------|--------------------|--------------------|
|              | Living Room                | 4.99m × 3.53m      | 16'4" × 11'7"      |
|              | Study                      | 3.28m × 3.13m      | 10'9" × 10'3"      |
|              | Laundry                    | 2.51m × 1.77m      | 8'3" × 5'10"       |
| FIRST FLOOR  | Bedroom 1                  | 4.01m × 3.53m      | 13'2" × 11'7"      |
|              | Bedroom 2                  | 4.01m × 3.28m      | 13'2" × 10'9"      |
|              | Bedroom 3                  | 3.66m × 3.26m      | 12'0" × 10'8"      |
|              | Bedroom 4                  | 3.53m(max) × 3.46m | 11'7"(max) × 11'4" |
|              | Bathroom                   | 2.89m(max) × 2.44m | 9'6"(max) × 8'0"   |
|              | En-suite                   | 3.28m × 1.2m       | 10'9" × 3'11"      |
|              | En-suite                   | 2.61m × 1.40m      | 8'7" × 4'7"        |