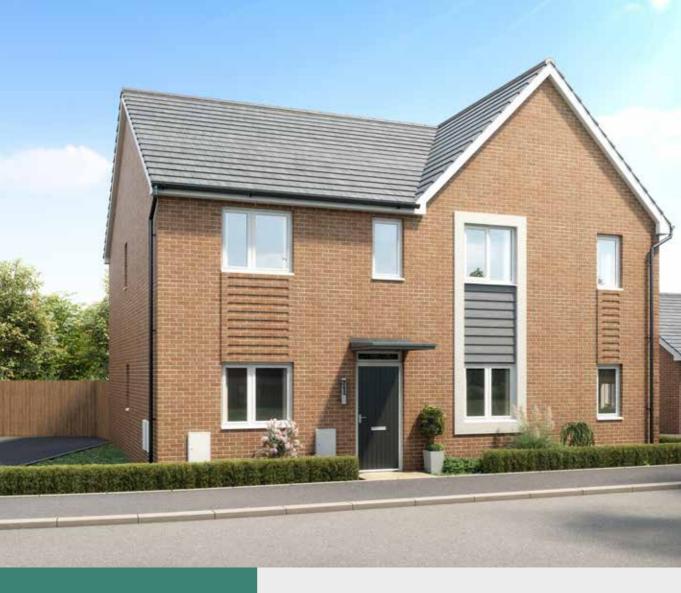

## THE PARIS v2

4 bedroom detached home Single garage 2 parking spaces The Paris v2 never fails to impress, with its thoughtful design spanning across three floors. The open-plan, wonderfully light kitchen and dining area is the ultimate space for those who enjoy entertaining family and friends. And when you're looking for peace, the top floor is the perfect hideaway from the hustle and bustle of family living.

- Energy efficient Nest Learning Thermostat
- Smart Ring 2 Video Doorbell
- Symmetrical double fronted exterior
- Walk-in wardrobe and en-suite to master bedroom
- A separate study
- Two family bathrooms
- Concealed utility space

| GROUND FLOOR | Kitchen/Dining Room | 5.25m × 2.81m      | 17'3" × 9'3"       |
|--------------|---------------------|--------------------|--------------------|
|              | Living Room         | 5.25m × 3.12m      | 17'3" × 10'3"      |
|              | Cloaks              | 1.75m × 1.04m      | 5'9" × 3'5"        |
| FIRST FLOOR  | Bedroom 1           | 3.74m × 2.79m      | 12'3" × 9'2"       |
|              | Bedroom 3           | 3.12m × 3.05m      | 10'3" × 10'0"      |
|              | Bathroom            | 2.18m × 1.90m      | 7'2" × 6'3"        |
|              | En-suite            | 2.79m × 1.42m      | 9'2" × 4'8"        |
|              | Study               | 2.14m × 2.11m      | 7'0" × 6'11"       |
| SECOND FLOOR | Bedroom 2           | 5.25m(max) × 3.12m | 17'3"(max) × 10'3" |
|              | Bedroom 4           | 5.25m(max) × 2.81m | 17'3"(max) × 9'3"  |
|              | Bathroom            | 2.18m × 1.80m      | 7'2" × 5'11"       |