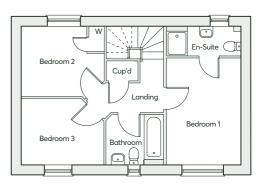

| GROUND FLOOR | Kitchen/Dining/Family Room | 9.08m × 3.94m      | 29'9" × 12'11"     |
|--------------|----------------------------|--------------------|--------------------|
|              | Living Room                | 4.99m × 3.53m      | 16'4" × 11'7"      |
|              | Study                      | 3.28m × 3.13m      | 10'9" × 10'3"      |
|              | Laundry                    | 2.51m × 1.77m      | 8'3" × 5'10"       |
| FIRST FLOOR  | Bedroom 1                  | 4.01m × 3.53m      | 13'2" × 11'7"      |
|              | Bedroom 2                  | 4.01m × 3.28m      | 13'2" × 10'9"      |
|              | Bedroom 3                  | 3.66m × 3.26m      | 12'0" × 10'8"      |
|              | Bedroom 4                  | 3.53m(max) × 3.46m | 11'7"(max) × 11'4" |
|              | Bathroom                   | 2.89m(max) × 2.44m | 9'6"(max) × 8'0"   |
|              | En-suite                   | 3.28m × 1.2m       | 10'9" × 3'11"      |
|              | En-suite                   | 2.61m × 1.40m      | 8'7" × 4'7"        |