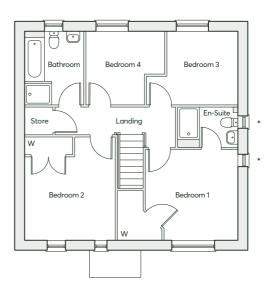

# HEATHY WOOD

| GROUND FLOOR | Family Room | 3.56m × 3.07m      | 11'8" × 10'1"     |
|--------------|-------------|--------------------|-------------------|
|              | Kitchen     | 5.59m × 3.41m      | 18'4" × 11'2"     |
|              | Living Room | 6.38m × 3.23m      | 20'11" × 10'7"    |
|              | Laundry     | 2.16m × 1.69m      | 7'1" × 5'6"       |
| FIRST FLOOR  | Bedroom 1   | 3.53m × 3.48m      | 11'7" × 11'5"     |
|              | Bedroom 2   | 3.29m × 3.08m      | 10'9" × 10'1"     |
|              | Bedroom 3   | 3.26m × 3.21m      | 10'8" × 10'6"     |
|              | Bedroom 4   | 2.68m(min) × 3.16m | 8'9"(min) × 10'5" |
|              | Bathroom    | 2.82m × 2.10m      | 9'3" × 6'11"      |
|              | En-suite    | 1.95m × 1.51m      | 6'5" × 4'11"      |