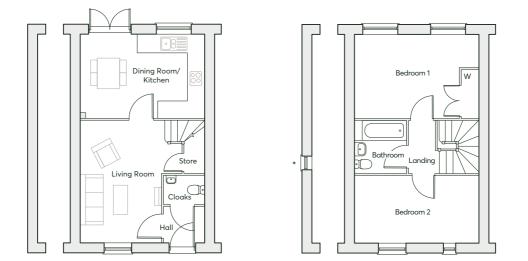

- Energy efficient Nest Learning Thermostat
- Smart Ring 2 Video Doorbell
- Master bedroom with en-suite
- Open-plan kitchen and dining room

| GROUND FLOOR | Kitchen/Dining Room<br>Living Room | 5.25m × 2.81m<br>5.25m × 3.12m | 17'3" × 9'3"<br>17'3" × 10'3" |
|--------------|------------------------------------|--------------------------------|-------------------------------|
| FIRST FLOOR  | Bedroom 1                          | 4.11m × 2.79m                  | 13'6" × 9'2"                  |
|              | Bedroom 2                          | 3.12m × 2.66m                  | 10'3" × 8'9"                  |
|              | Bedroom 3                          | 3.19m × 2.50m                  | 10'6" × 8'2"                  |
|              | Bathroom                           | 2.10m × 1.90m                  | 6'11" × 6'3"                  |
|              | En-suite                           | 2.79m × 1.06m                  | 9'2" × 3'6"                   |