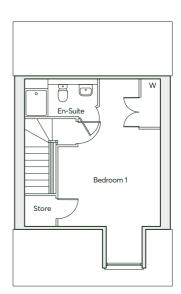

# HEATHY WOOD

| GROUND FLOOR | Family Room | 3.56m × 3.07m      | 11'8" × 10'1"     |
|--------------|-------------|--------------------|-------------------|
|              | Kitchen     | 5.59m × 3.41m      | 18'4" × 11'2"     |
|              | Living Room | 6.38m × 3.23m      | 20'11" × 10'7"    |
|              | Laundry     | 2.16m × 1.69m      | 7'1" × 5'6"       |
| FIRST FLOOR  | Bedroom 1   | 3.53m × 3.48m      | 11'7" × 11'5"     |
|              | Bedroom 2   | 3.29m × 3.08m      | 10'9" × 10'1"     |
|              | Bedroom 3   | 3.26m × 3.21m      | 10'8" × 10'6"     |
|              | Bedroom 4   | 2.68m(min) × 3.16m | 8'9"(min) × 10'5" |
|              | Bathroom    | 2.82m × 2.10m      | 9'3" × 6'11"      |
|              | En-suite    | 1.95m × 1.51m      | 6'5" × 4'11"      |