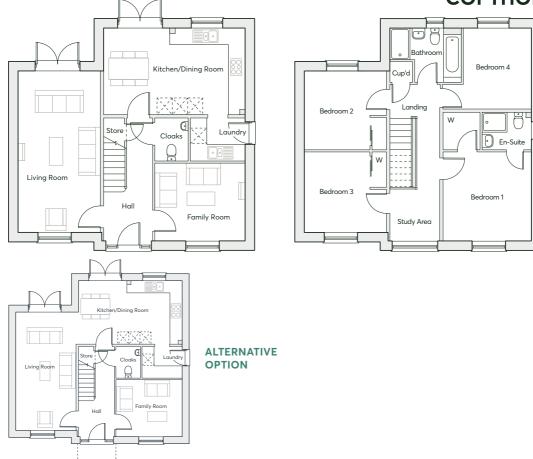

## THE MAYNE

4 bedroom detached home Single or double garage depending on plot Private driveway The Mayne is designed with the perfect mix of functionality and contemporary style. This four bedroom home has a generous open-plan kitchen, dining and living room featuring bi-folding doors to a private garden. Those looking for a warm and inviting space to entertain friends and family need look no further.

| GROUND FLOOR | Kitchen/Dining/Family Room | 9.08m × 3.94m      | 29'9" × 12'11"     |
|--------------|----------------------------|--------------------|--------------------|
|              | Living Room                | 4.99m × 3.53m      | 16'4" × 11'7"      |
|              | Study                      | 3.28m × 3.13m      | 10'9" × 10'3"      |
|              | Laundry                    | 2.51m × 1.77m      | 8'3" × 5'10"       |
| FIRST FLOOR  | Bedroom 1                  | 4.01m × 3.53m      | 13'2" × 11'7"      |
|              | Bedroom 2                  | 4.01m × 3.28m      | 13'2" × 10'9"      |
|              | Bedroom 3                  | 3.66m × 3.26m      | 12'0" × 10'8"      |
|              | Bedroom 4                  | 3.53m(max) × 3.46m | 11'7"(max) × 11'4" |
|              | Bathroom                   | 2.89m(max) × 2.44m | 9'6"(max) × 8'0"   |
|              | En-suite                   | 3.28m × 1.2m       | 10'9" × 3'11"      |
|              | En-suite                   | 2.61m × 1.40m      | 8'7" × 4'7"        |