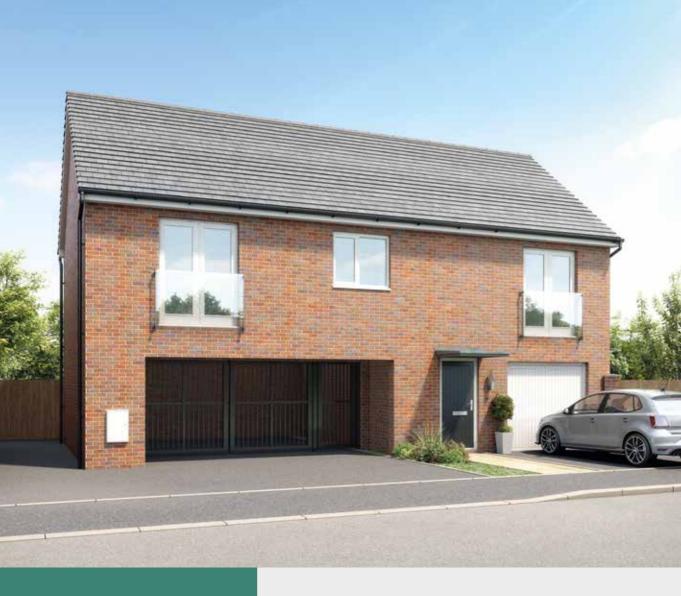

## THE GENNINGS v1

2 bedroom home Elevated living 2 parking spaces The Gennings v1 embodies luxurious single-storey living. Your sanctuary awaits within the bright, open master bedroom, complete with en-suite. The open-plan kitchen and living room provides a sociable space to unwind within. Floor-to-ceiling windows, complete with Juliet balconies, immerse the area with natural light.

## **THE GENNINGS v5**

2 bedroom home Elevated living Car parking space The Gennings v5 is perfect for those who love to welcome family and friends into their home. The open-plan living room and kitchen is a bright, spacious area for everyone to come together and enjoy. The floor-to-ceiling windows, complete with Juliet balconies, ensure the house is immersed in natural light.