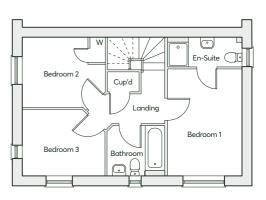

| GROUND FLOOR | Kitchen/Dining Room | 5.25m × 2.81m      | 17'3" × 9'3"       |
|--------------|---------------------|--------------------|--------------------|
|              | Living Room         | 5.25m × 3.12m      | 17'3" × 10'3"      |
|              | Cloaks              | 1.75m × 1.04m      | 5'9" × 3'5"        |
| FIRST FLOOR  | Bedroom 1           | 3.74m × 2.79m      | 12'3" × 9'2"       |
|              | Bedroom 3           | 3.12m × 3.05m      | 10'3" × 10'0"      |
|              | Bathroom            | 2.18m × 1.90m      | 7'2" × 6'3"        |
|              | En-suite            | 2.79m × 1.42m      | 9'2" × 4'8"        |
|              | Study               | 2.14m × 2.11m      | 7'0" × 6'11"       |
| SECOND FLOOR | Bedroom 2           | 5.25m(max) × 3.12m | 17'3"(max) × 10'3" |
|              | Bedroom 4           | 5.25m(max) × 2.81m | 17'3"(max) × 9'3"  |
|              | Bathroom            | 2.18m × 1.80m      | 7'2" × 5'11"       |