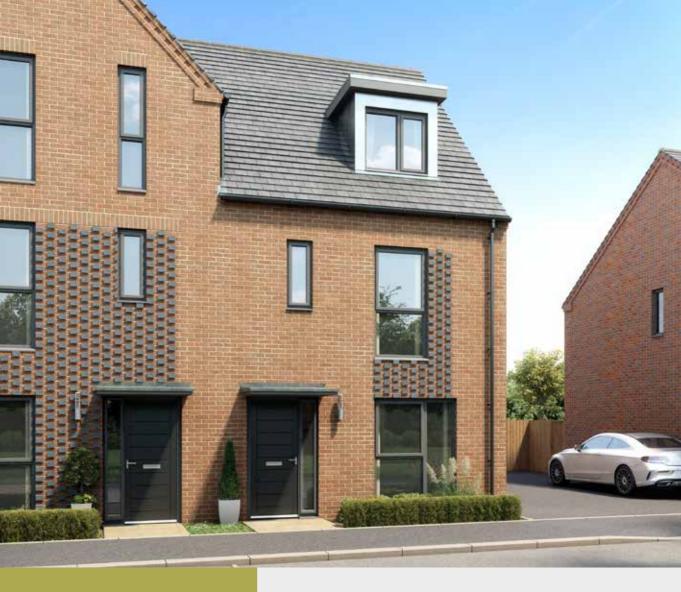

## THE ADA

3 bedroom townhouse Single garage The Ada is a modern townhouse that has been lovingly designed from top to bottom, allowing you to curate the space to fit your lifestyle. Its large windows allow natural light to flood in, creating an innate sense of well-being. The top floor is a dedicated master bedroom, perfect for relaxation.

- Energy efficient Nest Learning Thermostat
- Smart Ring 2 Video Doorbell
- Flexible downstairs living space
- French doors in the kitchen-dining room leading to the rear garden
- Elevated living room on first-floor
- Built-in wardrobe and en-suite in the master bedroom

\*Plot specific windows

| GROUND FLOOR | Kitchen/Dining Room | 4.91m(max) × 4.32m(max)        | 16'1"(max) × 14'2"(max) |
|--------------|---------------------|--------------------------------|-------------------------|
|              | Bedroom 3/Study     | 4.21m × 2.45m                  | 13'10" × 8'0"           |
| FIRST FLOOR  | Living Room         | 4.91m × 3.99m( <sub>max)</sub> | 16'1" × 13'1"(max)      |
|              | Bedroom 2           | 4.54m × 2.85m                  | 14'11" × 9'4"           |
| SECOND FLOOR | Bedroom 1           | 3.50m(min) × 3.72m(min)        | 11'6"(min) × 12'2"(min) |
|              | En-suite            | 2.61m × 1.39m                  | 8'7" × 4'7"             |