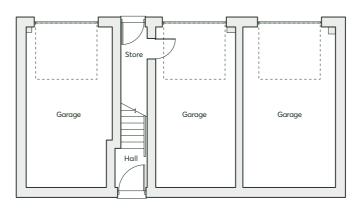

## THE GENNINGS v1

2 bedroom home Elevated living 2 parking spaces The Gennings v1 embodies luxurious single-storey living. Your sanctuary awaits within the bright, open master bedroom, complete with en-suite. The open-plan kitchen and living room provides a sociable space to unwind within. Floor-to-ceiling windows, complete with Juliet balconies, immerse the area with natural light.

#### **FIRST FLOOR**

| Living Room/Kitchen | 6.04m × 3.74m | 19′10″ × 12′3″ |
|---------------------|---------------|----------------|
| Bedroom 1           | 4.34m × 3.46m | 14'3" × 11'4"  |
| Bedroom 2           | 2.86m × 3.20m | 9′5″ × 10′6″   |
| Bathroom            | 2.16m × 1.90m | 7'1" × 6'3"    |
| En-suite            | 2.30m × 1.61m | 7'6" × 5'3"    |
|                     |               |                |

## **THE GENNINGS v5**

2 bedroom home Elevated living Car parking space The Gennings v5 is perfect for those who love to welcome family and friends into their home. The open-plan living room and kitchen is a bright, spacious area for everyone to come together and enjoy. The floor-to-ceiling windows, complete with Juliet balconies, ensure the house is immersed in natural light.

#### **FIRST FLOOR**

| Living Room/Kitchen | 6.04m × 3.80m | 19′10″ × 12′6″ |
|---------------------|---------------|----------------|
| Bedroom 1           | 4.34m × 3.46m | 14'3" × 11'4"  |
| Bedroom 2           | 2.86m × 3.14m | 9′5″ × 10′3″   |
| Bathroom            | 2.09m × 1.90m | 6′10″ × 6′3″   |
| En-suite            | 2.30m × 1.61m | 7'6" × 5'3"    |
|                     |               |                |