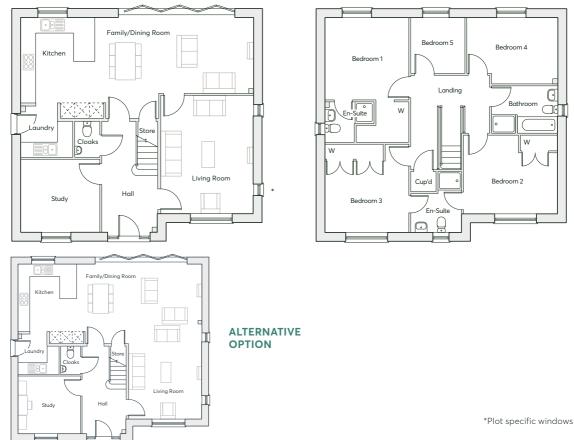

•

| GROUND FLOOR | Kitchen/Dining Room | 4.25m <sub>(max)</sub> × 9.86m | 13'11"(max) × 32'4" |
|--------------|---------------------|--------------------------------|---------------------|
|              | Living Room         | 5.01m × 3.90m                  | 16'5" × 12'10"      |
|              | Study               | 3.37m × 3.08m                  | 11'1" × 10'1"       |
|              | Laundry             | 2.22m × 2.15m                  | 7'4" × 7'1"         |
| FIRST FLOOR  | Bedroom 1           | 3.57m × 3.49m                  | 11'8" × 11'5"       |
|              | Bedroom 2           | 3.96m × 3.30m                  | 13'0" × 10'10"      |
|              | Bedroom 3           | 3.70m × 3.57m                  | 12'2" × 11'8"       |
|              | Bedroom 4           | 3.84m × 2.80m                  | 12'7" × 9'2"        |
|              | Bedroom 5           | 2.34m × 2.25m                  | 7'8" × 7'5"         |
|              | Bathroom            | 2.79m × 2.01m                  | 9'2" × 6'7"         |
|              | En-suite            | 2.56m × 2.13m                  | 8'5" × 7'0"         |
|              | En-suite            | 2.10m × 1.69m                  | 6'10" × 5'6"        |