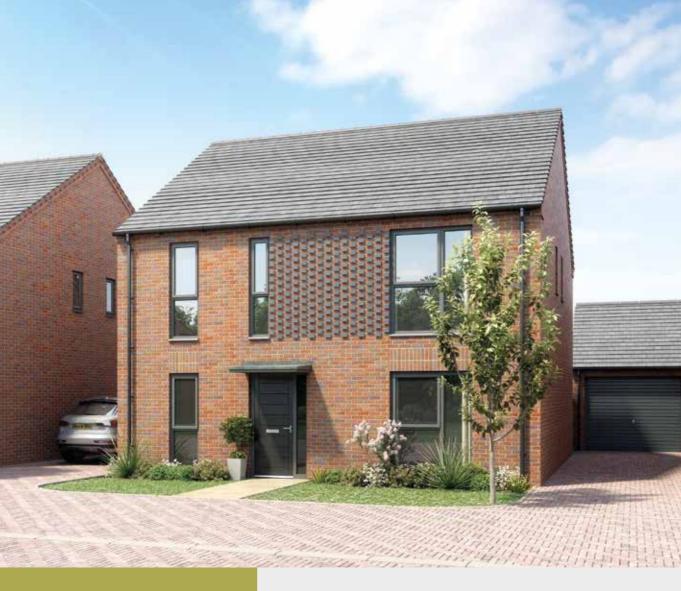

# HEATHY WOOD

| GROUND FLOOR | Family Room | 3.56m × 3.07m      | 11'8" × 10'1"     |
|--------------|-------------|--------------------|-------------------|
|              | Kitchen     | 5.59m × 3.41m      | 18'4" × 11'2"     |
|              | Living Room | 6.38m × 3.23m      | 20'11" × 10'7"    |
|              | Laundry     | 2.16m × 1.69m      | 7'1" × 5'6"       |
| FIRST FLOOR  | Bedroom 1   | 3.53m × 3.48m      | 11'7" × 11'5"     |
|              | Bedroom 2   | 3.29m × 3.08m      | 10'9" × 10'1"     |
|              | Bedroom 3   | 3.26m × 3.21m      | 10'8" × 10'6"     |
|              | Bedroom 4   | 2.68m(min) × 3.16m | 8'9"(min) × 10'5" |
|              | Bathroom    | 2.82m × 2.10m      | 9'3" × 6'11"      |
|              | En-suite    | 1.95m × 1.51m      | 6'5" × 4'11"      |