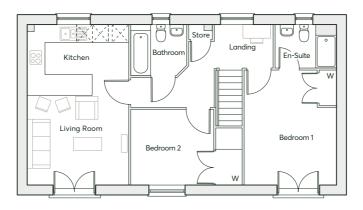

# HEATHY WOOD

| GROUND FLOOR | Family Room | 3.56m × 3.07m      | 11'8" × 10'1"     |
|--------------|-------------|--------------------|-------------------|
|              | Kitchen     | 5.59m × 3.41m      | 18'4" × 11'2"     |
|              | Living Room | 6.38m × 3.23m      | 20'11" × 10'7"    |
|              | Laundry     | 2.16m × 1.69m      | 7'1" × 5'6"       |
| FIRST FLOOR  | Bedroom 1   | 3.53m × 3.48m      | 11'7" × 11'5"     |
|              | Bedroom 2   | 3.29m × 3.08m      | 10'9" × 10'1"     |
|              | Bedroom 3   | 3.26m × 3.21m      | 10'8" × 10'6"     |
|              | Bedroom 4   | 2.68m(min) × 3.16m | 8'9"(min) × 10'5" |
|              | Bathroom    | 2.82m × 2.10m      | 9'3" × 6'11"      |
|              | En-suite    | 1.95m × 1.51m      | 6'5" × 4'11"      |