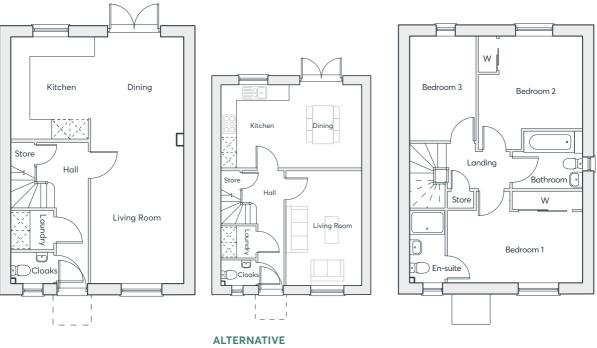

•

| GROUND FLOOR | Kitchen/Dining Room | 4.25m <sub>(max)</sub> × 9.86m | 13'11"(max) × 32'4" |
|--------------|---------------------|--------------------------------|---------------------|
|              | Living Room         | 5.01m × 3.90m                  | 16'5" × 12'10"      |
|              | Study               | 3.37m × 3.08m                  | 11'1" × 10'1"       |
|              | Laundry             | 2.22m × 2.15m                  | 7'4" × 7'1"         |
| FIRST FLOOR  | Bedroom 1           | 3.57m × 3.49m                  | 11'8" × 11'5"       |
|              | Bedroom 2           | 3.96m × 3.30m                  | 13'0" × 10'10"      |
|              | Bedroom 3           | 3.70m × 3.57m                  | 12'2" × 11'8"       |
|              | Bedroom 4           | 3.84m × 2.80m                  | 12'7" × 9'2"        |
|              | Bedroom 5           | 2.34m × 2.25m                  | 7'8" × 7'5"         |
|              | Bathroom            | 2.79m × 2.01m                  | 9'2" × 6'7"         |
|              | En-suite            | 2.56m × 2.13m                  | 8'5" × 7'0"         |
|              | En-suite            | 2.10m × 1.69m                  | 6'10" × 5'6"        |