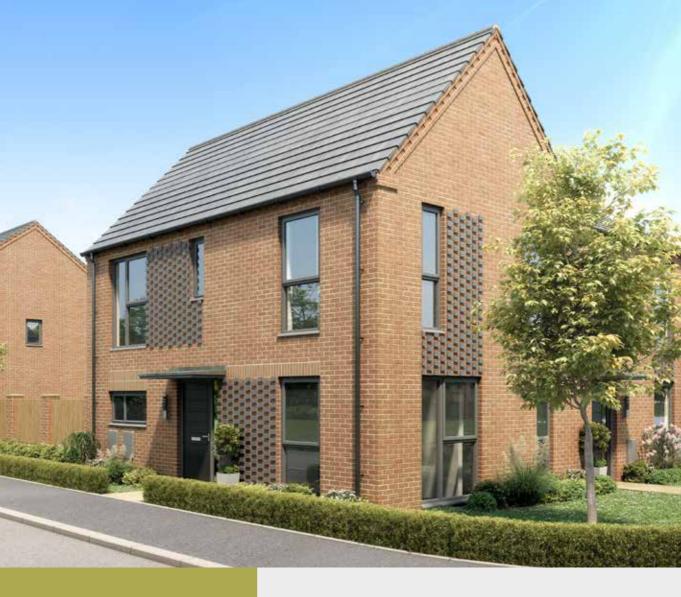

## THE PARIS v1

4 bedroom detached home Single garage 2 parking spaces The Paris v1 never fails to impress, with its thoughtful design spanning across three floors. The open-plan, wonderfully light kitchen and dining area is the ultimate space for those who enjoy entertaining family and friends. And when you're looking for peace, the top floor is the perfect hideaway from the hustle and bustle of family living.

- Energy efficient Nest Learning Thermostat
- Smart Ring 2 Video Doorbell
- Symmetrical double fronted exterior
- Walk-in wardrobe and en-suite to master bedroom
- A separate study
- Two family bathrooms
- Concealed utility space

| GROUND FLOOR | Kitchen/Dining Room | 5.25m × 2.81m      | 17'3" × 9'3"       |
|--------------|---------------------|--------------------|--------------------|
|              | Living Room         | 5.25m × 3.12m      | 17'3" × 10'3"      |
|              | Cloaks              | 1.75m × 1.04m      | 5'9" × 3'5"        |
| FIRST FLOOR  | Bedroom 1           | 3.74m × 2.79m      | 12'3" × 9'2"       |
|              | Bedroom 3           | 3.12m × 3.05m      | 10'3" × 10'0"      |
|              | Bathroom            | 2.18m × 1.90m      | 7'2" × 6'3"        |
|              | En-suite            | 2.79m × 1.42m      | 9'2" × 4'8"        |
|              | Study               | 2.14m × 2.11m      | 7'0" × 6'11"       |
| SECOND FLOOR | Bedroom 2           | 5.25m(max) × 3.12m | 17'3"(max) × 10'3" |
|              | Bedroom 4           | 5.25m(max) × 2.81m | 17'3"(max) × 9'3"  |
|              | Bathroom            | 2.18m × 1.80m      | 7'2" × 5'11"       |