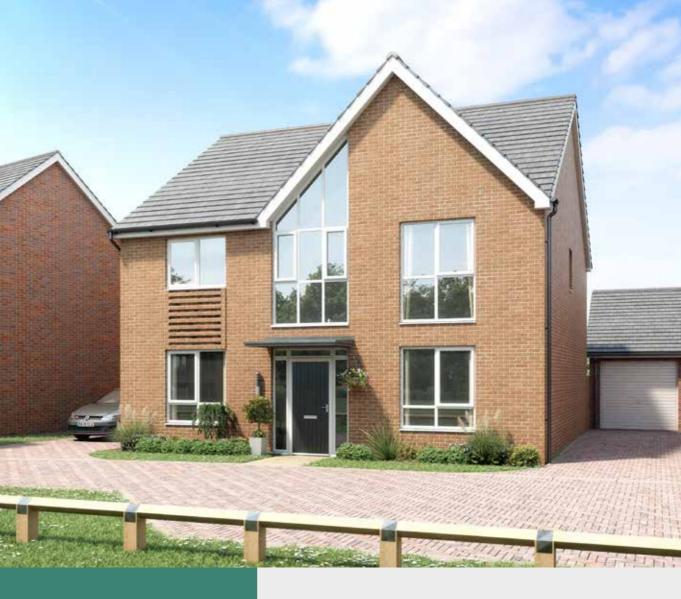

## THE ALMOND

5 bedroom detached home Double garage Private driveway The Almond offers a generous open-plan kitchen-dining room with large bi-folding doors leading to the rear garden – perfect for those summer evening get togethers with friends and family. This versatile five bedroom home features floor-to-ceiling windows, providing an abundance of natural light, creating a sense of wellness and space.