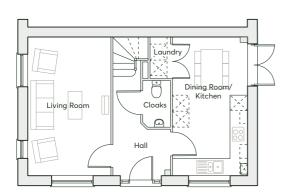

| GROUND FLOOR | Kitchen/Dining Room | 5.25m × 2.81m      | 17'3" × 9'3"       |
|--------------|---------------------|--------------------|--------------------|
|              | Living Room         | 5.25m × 3.12m      | 17'3" × 10'3"      |
|              | Cloaks              | 1.75m × 1.04m      | 5'9" × 3'5"        |
| FIRST FLOOR  | Bedroom 1           | 3.74m × 2.79m      | 12'3" × 9'2"       |
|              | Bedroom 3           | 3.12m × 3.05m      | 10'3" × 10'0"      |
|              | Bathroom            | 2.18m × 1.90m      | 7'2" × 6'3"        |
|              | En-suite            | 2.79m × 1.42m      | 9'2" × 4'8"        |
|              | Study               | 2.14m × 2.11m      | 7'0" × 6'11"       |
| SECOND FLOOR | Bedroom 2           | 5.25m(max) × 3.12m | 17'3"(max) × 10'3" |
|              | Bedroom 4           | 5.25m(max) × 2.81m | 17'3"(max) × 9'3"  |
|              | Bathroom            | 2.18m × 1.80m      | 7'2" × 5'11"       |

- Energy efficient Nest Learning Thermostat
- Smart Ring 2 Video Doorbell
- Master bedroom with en-suite
- Open-plan kitchen and dining room

| GROUND FLOOR | Kitchen/Dining Room<br>Living Room | 5.25m × 2.81m<br>5.25m × 3.12m | 17'3" × 9'3"<br>17'3" × 10'3" |
|--------------|------------------------------------|--------------------------------|-------------------------------|
| FIRST FLOOR  | Bedroom 1                          | 4.11m × 2.79m                  | 13'6" × 9'2"                  |
|              | Bedroom 2                          | 3.12m × 2.66m                  | 10'3" × 8'9"                  |
|              | Bedroom 3                          | 3.19m × 2.50m                  | 10'6" × 8'2"                  |
|              | Bathroom                           | 2.10m × 1.90m                  | 6'11" × 6'3"                  |
|              | En-suite                           | 2.79m × 1.06m                  | 9'2" × 3'6"                   |

- Energy efficient Nest Learning Thermostat
- Smart Ring 2 Video Doorbell
- Master bedroom with en-suite
- Open-plan kitchen and dining room
- Juliet balcony
- Separate family bathroom

| GROUND FLOOR | Kitchen/Dining Room | 5.25m × 2.81m | 17'3" × 9'3"  |
|--------------|---------------------|---------------|---------------|
|              | Living Room         | 5.25m × 3.12m | 17'3" × 10'3" |
| FIRST FLOOR  | Bedroom 1           | 4.11m × 2.79m | 13'6" × 9'2"  |
|              | Bedroom 2           | 3.12m × 2.66m | 10'3" × 8'9"  |
|              | Bedroom 3           | 3.19m × 2.50m | 10'6" × 8'2"  |
|              | Bathroom            | 2.10m × 1.90m | 6'11" × 6'3"  |
|              | En-suite            | 2.79m × 1.06m | 9'2" × 3'6"   |

- Energy efficient Nest Learning Thermostat
- Smart Ring 2 Video Doorbell
- Master bedroom with en-suite
- Large open-plan kitchen and dining room with French doors leading to the garden

| GROUND FLOOR | Kitchen/Dining Room<br>Living Room | 5.25m × 2.81m<br>5.25m × 3.12m | 17'3" × 9'3"<br>17'3" × 10'3" |
|--------------|------------------------------------|--------------------------------|-------------------------------|
| FIRST FLOOR  | Bedroom 1                          | 4.11m × 2.79m                  | 13'6" × 9'2"                  |
|              | Bedroom 2                          | 3.12m × 2.66m                  | 10'3" × 8'9"                  |
|              | Bedroom 3                          | 3.19m × 2.50m                  | 10'6" × 8'2"                  |
|              | Bathroom                           | 2.10m × 1.90m                  | 6'11" × 6'3"                  |
|              | En-suite                           | 2.79m × 1.06m                  | 9'2" × 3'6"                   |