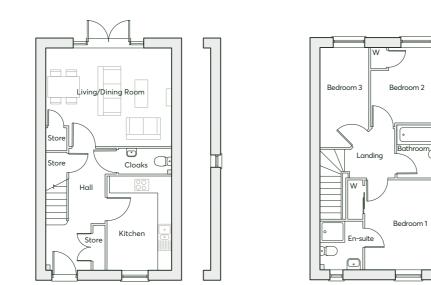

## THE PARIS v2

4 bedroom detached home Single garage 2 parking spaces The Paris v2 never fails to impress, with its thoughtful design spanning across three floors. The open-plan, wonderfully light kitchen and dining area is the ultimate space for those who enjoy entertaining family and friends. And when you're looking for peace, the top floor is the perfect hideaway from the hustle and bustle of family living.

- Energy efficient Nest Learning Thermostat
- Smart Ring 2 Video Doorbell
- Symmetrical double fronted exterior
- Walk-in wardrobe and en-suite to master bedroom
- A separate study
- Two family bathrooms
- Concealed utility space

| GROUND FLOOR | Kitchen/Dining Room | 5.25m × 2.81m      | 17'3" × 9'3"       |
|--------------|---------------------|--------------------|--------------------|
|              | Living Room         | 5.25m × 3.12m      | 17'3" × 10'3"      |
|              | Cloaks              | 1.75m × 1.04m      | 5'9" × 3'5"        |
| FIRST FLOOR  | Bedroom 1           | 3.74m × 2.79m      | 12'3" × 9'2"       |
|              | Bedroom 3           | 3.12m × 3.05m      | 10'3" × 10'0"      |
|              | Bathroom            | 2.18m × 1.90m      | 7'2" × 6'3"        |
|              | En-suite            | 2.79m × 1.42m      | 9'2" × 4'8"        |
|              | Study               | 2.14m × 2.11m      | 7'0" × 6'11"       |
| SECOND FLOOR | Bedroom 2           | 5.25m(max) × 3.12m | 17'3"(max) × 10'3" |
|              | Bedroom 4           | 5.25m(max) × 2.81m | 17'3"(max) × 9'3"  |
|              | Bathroom            | 2.18m × 1.80m      | 7'2" × 5'11"       |