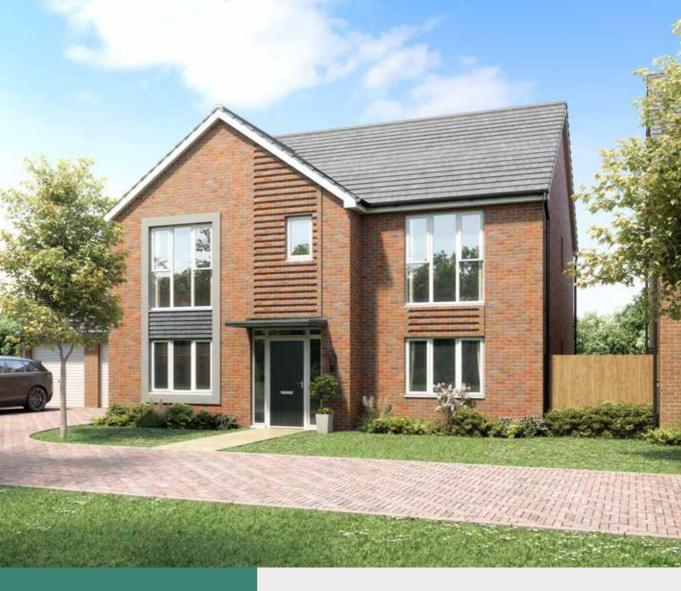

## THE GARNET v1

4 bedroom detached home Single garage 2 parking spaces The Garnet v1 has been thoughtfully designed to provide a peaceful living space. The architecturally impressive floor-to-ceiling window on the first-floor landing provides the ultimate bright, open space, perfect for a study or an at-home office. The additional family room downstairs is ideal for games nights or movie marathons.

- Energy efficient Nest Learning Thermostat
- Smart Ring 2 Video Doorbell
- Walk-in wardrobe and en-suite in the master bedroom
- Built-in wardrobe in bedroom 2 and 3
- Impressive architectural window filling the upstairs landing with light
- French doors in both the living room and kitchendining room, leading to the rear garden

# HEATHY WOOD

| GROUND FLOOR | Family Room | 3.56m × 3.07m      | 11'8" × 10'1"     |
|--------------|-------------|--------------------|-------------------|
|              | Kitchen     | 5.59m × 3.41m      | 18'4" × 11'2"     |
|              | Living Room | 6.38m × 3.23m      | 20'11" × 10'7"    |
|              | Laundry     | 2.16m × 1.69m      | 7'1" × 5'6"       |
| FIRST FLOOR  | Bedroom 1   | 3.53m × 3.48m      | 11'7" × 11'5"     |
|              | Bedroom 2   | 3.29m × 3.08m      | 10'9" × 10'1"     |
|              | Bedroom 3   | 3.26m × 3.21m      | 10'8" × 10'6"     |
|              | Bedroom 4   | 2.68m(min) × 3.16m | 8'9"(min) × 10'5" |
|              | Bathroom    | 2.82m × 2.10m      | 9'3" × 6'11"      |
|              | En-suite    | 1.95m × 1.51m      | 6'5" × 4'11"      |