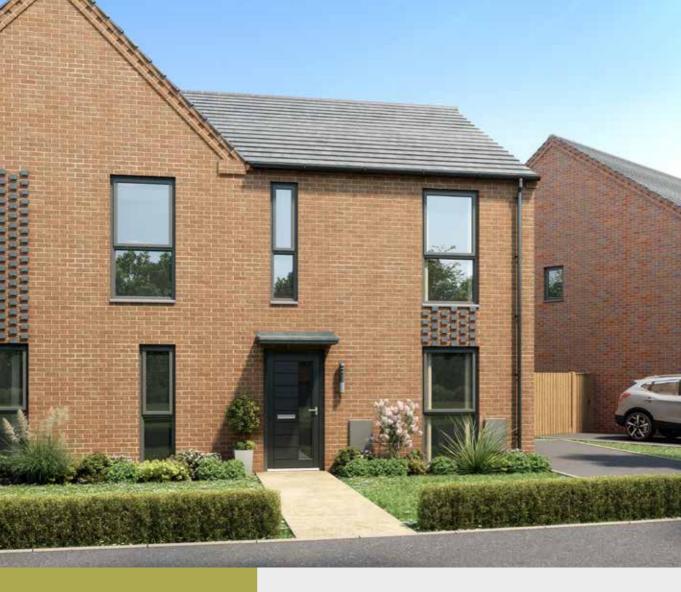

## THE PARIS v2

4 bedroom detached home Single garage 2 parking spaces The Paris v2 never fails to impress, with its thoughtful design spanning across three floors. The open-plan, wonderfully light kitchen and dining area is the ultimate space for those who enjoy entertaining family and friends. And when you're looking for peace, the top floor is the perfect hideaway from the hustle and bustle of family living.

- Energy efficient Nest Learning Thermostat
- Smart Ring 2 Video Doorbell
- Symmetrical double fronted exterior
- Walk-in wardrobe and en-suite to master bedroom
- A separate study
- Two family bathrooms
- Concealed utility space

| GROUND FLOOR | Kitchen/Dining Room | 5.25m × 2.81m      | 17'3" × 9'3"       |
|--------------|---------------------|--------------------|--------------------|
|              | Living Room         | 5.25m × 3.12m      | 17'3" × 10'3"      |
|              | Cloaks              | 1.75m × 1.04m      | 5'9" × 3'5"        |
| FIRST FLOOR  | Bedroom 1           | 3.74m × 2.79m      | 12'3" × 9'2"       |
|              | Bedroom 3           | 3.12m × 3.05m      | 10'3" × 10'0"      |
|              | Bathroom            | 2.18m × 1.90m      | 7'2" × 6'3"        |
|              | En-suite            | 2.79m × 1.42m      | 9'2" × 4'8"        |
|              | Study               | 2.14m × 2.11m      | 7'0" × 6'11"       |
| SECOND FLOOR | Bedroom 2           | 5.25m(max) × 3.12m | 17'3"(max) × 10'3" |
|              | Bedroom 4           | 5.25m(max) × 2.81m | 17'3"(max) × 9'3"  |
|              | Bathroom            | 2.18m × 1.80m      | 7'2" × 5'11"       |