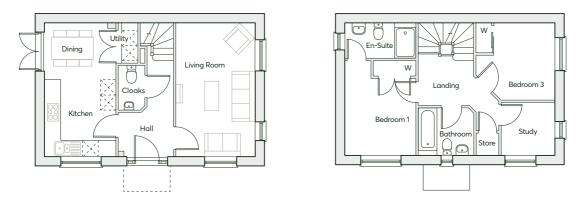

## THE ALMOND

5 bedroom detached home Double garage Private driveway The Almond offers a generous open-plan kitchen-dining room with large bi-folding doors leading to the rear garden – perfect for those summer evening get togethers with friends and family. This versatile five bedroom home features floor-to-ceiling windows, providing an abundance of natural light, creating a sense of wellness and space.

•

| GROUND FLOOR | Kitchen/Dining Room | 4.25m <sub>(max)</sub> × 9.86m | 13'11"(max) × 32'4" |
|--------------|---------------------|--------------------------------|---------------------|
|              | Living Room         | 5.01m × 3.90m                  | 16'5" × 12'10"      |
|              | Study               | 3.37m × 3.08m                  | 11'1" × 10'1"       |
|              | Laundry             | 2.22m × 2.15m                  | 7'4" × 7'1"         |
| FIRST FLOOR  | Bedroom 1           | 3.57m × 3.49m                  | 11'8" × 11'5"       |
|              | Bedroom 2           | 3.96m × 3.30m                  | 13'0" × 10'10"      |
|              | Bedroom 3           | 3.70m × 3.57m                  | 12'2" × 11'8"       |
|              | Bedroom 4           | 3.84m × 2.80m                  | 12'7" × 9'2"        |
|              | Bedroom 5           | 2.34m × 2.25m                  | 7'8" × 7'5"         |
|              | Bathroom            | 2.79m × 2.01m                  | 9'2" × 6'7"         |
|              | En-suite            | 2.56m × 2.13m                  | 8'5" × 7'0"         |
|              | En-suite            | 2.10m × 1.69m                  | 6'10" × 5'6"        |