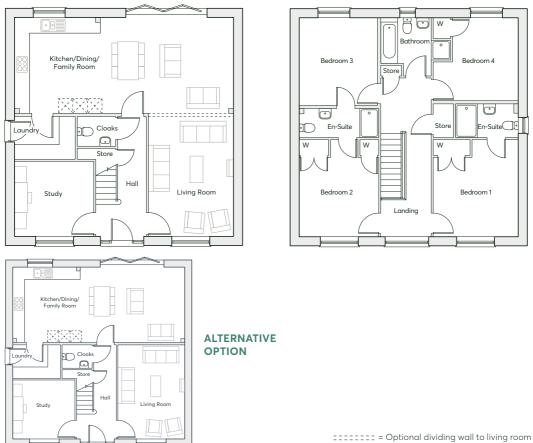

## THE ALMOND

5 bedroom detached home Double garage Private driveway The Almond offers a generous open-plan kitchen-dining room with large bi-folding doors leading to the rear garden – perfect for those summer evening get togethers with friends and family. This versatile five bedroom home features floor-to-ceiling windows, providing an abundance of natural light, creating a sense of wellness and space.

•

| GROUND FLOOR | Kitchen/Dining Room | 4.25m <sub>(max)</sub> × 9.86m | 13'11"(max) × 32'4" |
|--------------|---------------------|--------------------------------|---------------------|
|              | Living Room         | 5.01m × 3.90m                  | 16'5" × 12'10"      |
|              | Study               | 3.37m × 3.08m                  | 11'1" × 10'1"       |
|              | Laundry             | 2.22m × 2.15m                  | 7'4" × 7'1"         |
| FIRST FLOOR  | Bedroom 1           | 3.57m × 3.49m                  | 11'8" × 11'5"       |
|              | Bedroom 2           | 3.96m × 3.30m                  | 13'0" × 10'10"      |
|              | Bedroom 3           | 3.70m × 3.57m                  | 12'2" × 11'8"       |
|              | Bedroom 4           | 3.84m × 2.80m                  | 12'7" × 9'2"        |
|              | Bedroom 5           | 2.34m × 2.25m                  | 7'8" × 7'5"         |
|              | Bathroom            | 2.79m × 2.01m                  | 9'2" × 6'7"         |
|              | En-suite            | 2.56m × 2.13m                  | 8'5" × 7'0"         |
|              | En-suite            | 2.10m × 1.69m                  | 6'10" × 5'6"        |