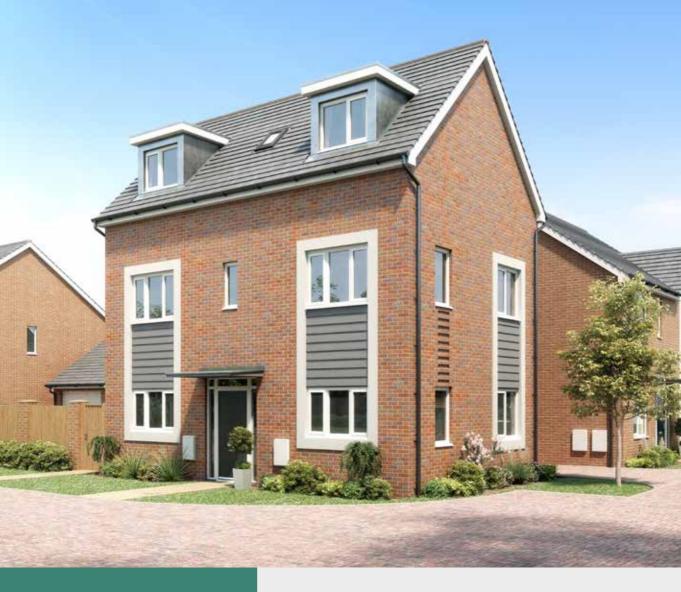

## THE ALMOND

5 bedroom detached home Double garage Private driveway The Almond offers a generous open-plan kitchen-dining room with large bi-folding doors leading to the rear garden – perfect for those summer evening get togethers with friends and family. This versatile five bedroom home features floor-to-ceiling windows, providing an abundance of natural light, creating a sense of wellness and space.

- Energy efficient Nest Learning Thermostat
- Smart Ring 2 Video Doorbell
- Walk-in wardrobe and en-suite in the master bedroom
- Built-in wardrobes and a Jack and Jill en-suite to bedrooms 2 and 3
- Dedicated laundry room
- Bi-folding doors in the kitchen-dining room leading to the rear garden

•

| GROUND FLOOR | Kitchen/Dining Room | 4.25m <sub>(max)</sub> × 9.86m | 13'11"(max) × 32'4" |
|--------------|---------------------|--------------------------------|---------------------|
|              | Living Room         | 5.01m × 3.90m                  | 16'5" × 12'10"      |
|              | Study               | 3.37m × 3.08m                  | 11'1" × 10'1"       |
|              | Laundry             | 2.22m × 2.15m                  | 7'4" × 7'1"         |
| FIRST FLOOR  | Bedroom 1           | 3.57m × 3.49m                  | 11'8" × 11'5"       |
|              | Bedroom 2           | 3.96m × 3.30m                  | 13'0" × 10'10"      |
|              | Bedroom 3           | 3.70m × 3.57m                  | 12'2" × 11'8"       |
|              | Bedroom 4           | 3.84m × 2.80m                  | 12'7" × 9'2"        |
|              | Bedroom 5           | 2.34m × 2.25m                  | 7'8" × 7'5"         |
|              | Bathroom            | 2.79m × 2.01m                  | 9'2" × 6'7"         |
|              | En-suite            | 2.56m × 2.13m                  | 8'5" × 7'0"         |
|              | En-suite            | 2.10m × 1.69m                  | 6'10" × 5'6"        |