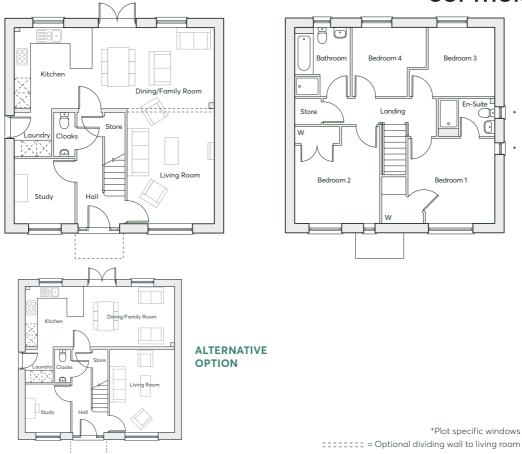

| GROUND FLOOR | Kitchen/Dining/Family Room | 9.08m × 3.94m      | 29'9" × 12'11"     |
|--------------|----------------------------|--------------------|--------------------|
|              | Living Room                | 4.99m × 3.53m      | 16'4" × 11'7"      |
|              | Study                      | 3.28m × 3.13m      | 10'9" × 10'3"      |
|              | Laundry                    | 2.51m × 1.77m      | 8'3" × 5'10"       |
| FIRST FLOOR  | Bedroom 1                  | 4.01m × 3.53m      | 13'2" × 11'7"      |
|              | Bedroom 2                  | 4.01m × 3.28m      | 13'2" × 10'9"      |
|              | Bedroom 3                  | 3.66m × 3.26m      | 12'0" × 10'8"      |
|              | Bedroom 4                  | 3.53m(max) × 3.46m | 11'7"(max) × 11'4" |
|              | Bathroom                   | 2.89m(max) × 2.44m | 9'6"(max) × 8'0"   |
|              | En-suite                   | 3.28m × 1.2m       | 10'9" × 3'11"      |
|              | En-suite                   | 2.61m × 1.40m      | 8'7" × 4'7"        |