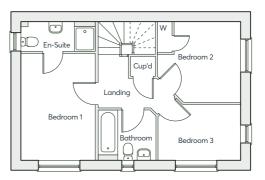

## THE PARIS v2

4 bedroom detached home Single garage 2 parking spaces The Paris v2 never fails to impress, with its thoughtful design spanning across three floors. The open-plan, wonderfully light kitchen and dining area is the ultimate space for those who enjoy entertaining family and friends. And when you're looking for peace, the top floor is the perfect hideaway from the hustle and bustle of family living.

| GROUND FLOOR | Kitchen/Dining Room | 5.25m × 2.81m      | 17'3" × 9'3"       |
|--------------|---------------------|--------------------|--------------------|
|              | Living Room         | 5.25m × 3.12m      | 17'3" × 10'3"      |
|              | Cloaks              | 1.75m × 1.04m      | 5'9" × 3'5"        |
| FIRST FLOOR  | Bedroom 1           | 3.74m × 2.79m      | 12'3" × 9'2"       |
|              | Bedroom 3           | 3.12m × 3.05m      | 10'3" × 10'0"      |
|              | Bathroom            | 2.18m × 1.90m      | 7'2" × 6'3"        |
|              | En-suite            | 2.79m × 1.42m      | 9'2" × 4'8"        |
|              | Study               | 2.14m × 2.11m      | 7'0" × 6'11"       |
| SECOND FLOOR | Bedroom 2           | 5.25m(max) × 3.12m | 17'3"(max) × 10'3" |
|              | Bedroom 4           | 5.25m(max) × 2.81m | 17'3"(max) × 9'3"  |
|              | Bathroom            | 2.18m × 1.80m      | 7'2" × 5'11"       |