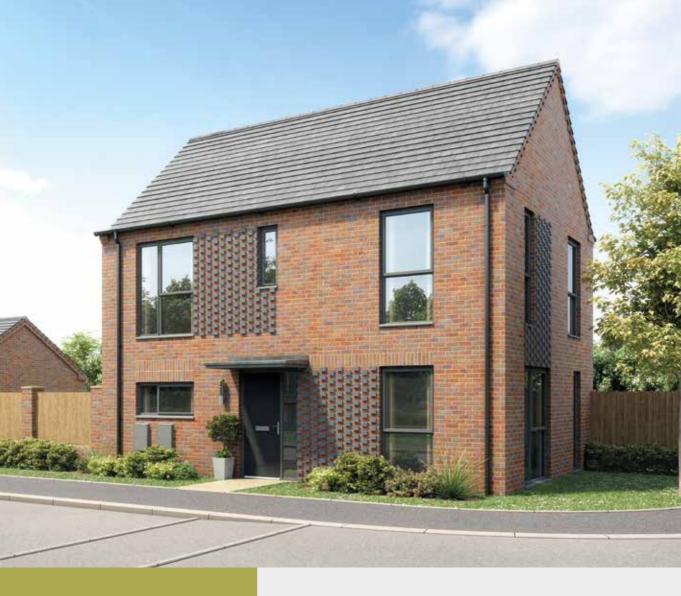

## THE PARIS v2

4 bedroom detached home Single garage 2 parking spaces The Paris v2 never fails to impress, with its thoughtful design spanning across three floors. The open-plan, wonderfully light kitchen and dining area is the ultimate space for those who enjoy entertaining family and friends. And when you're looking for peace, the top floor is the perfect hideaway from the hustle and bustle of family living.

- Energy efficient Nest Learning Thermostat
- Smart Ring 2 Video Doorbell
- Symmetrical double fronted exterior
- Walk-in wardrobe and en-suite to master bedroom
- A separate study
- Two family bathrooms
- Concealed utility space

| GROUND FLOOR | Kitchen/Dining Room | 5.25m × 2.81m      | 17'3" × 9'3"       |
|--------------|---------------------|--------------------|--------------------|
|              | Living Room         | 5.25m × 3.12m      | 17'3" × 10'3"      |
|              | Cloaks              | 1.75m × 1.04m      | 5'9" × 3'5"        |
| FIRST FLOOR  | Bedroom 1           | 3.74m × 2.79m      | 12'3" × 9'2"       |
|              | Bedroom 3           | 3.12m × 3.05m      | 10'3" × 10'0"      |
|              | Bathroom            | 2.18m × 1.90m      | 7'2" × 6'3"        |
|              | En-suite            | 2.79m × 1.42m      | 9'2" × 4'8"        |
|              | Study               | 2.14m × 2.11m      | 7'0" × 6'11"       |
| SECOND FLOOR | Bedroom 2           | 5.25m(max) × 3.12m | 17'3"(max) × 10'3" |
|              | Bedroom 4           | 5.25m(max) × 2.81m | 17'3"(max) × 9'3"  |
|              | Bathroom            | 2.18m × 1.80m      | 7'2" × 5'11"       |