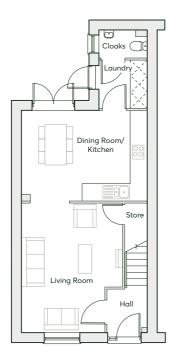

| GROUND FLOOR | Kitchen/Dining Room | 5.25m × 2.81m      | 17'3" × 9'3"       |
|--------------|---------------------|--------------------|--------------------|
|              | Living Room         | 5.25m × 3.12m      | 17'3" × 10'3"      |
|              | Cloaks              | 1.75m × 1.04m      | 5'9" × 3'5"        |
| FIRST FLOOR  | Bedroom 1           | 3.74m × 2.79m      | 12'3" × 9'2"       |
|              | Bedroom 3           | 3.12m × 3.05m      | 10'3" × 10'0"      |
|              | Bathroom            | 2.18m × 1.90m      | 7'2" × 6'3"        |
|              | En-suite            | 2.79m × 1.42m      | 9'2" × 4'8"        |
|              | Study               | 2.14m × 2.11m      | 7'0" × 6'11"       |
| SECOND FLOOR | Bedroom 2           | 5.25m(max) × 3.12m | 17'3"(max) × 10'3" |
|              | Bedroom 4           | 5.25m(max) × 2.81m | 17'3"(max) × 9'3"  |
|              | Bathroom            | 2.18m × 1.80m      | 7'2" × 5'11"       |

- Energy efficient Nest Learning Thermostat
- Smart Ring 2 Video Doorbell
- Master bedroom with en-suite
- Open-plan kitchen and dining room

| GROUND FLOOR | Kitchen/Dining Room<br>Living Room | 5.25m × 2.81m<br>5.25m × 3.12m | 17'3" × 9'3"<br>17'3" × 10'3" |
|--------------|------------------------------------|--------------------------------|-------------------------------|
| FIRST FLOOR  | Bedroom 1                          | 4.11m × 2.79m                  | 13'6" × 9'2"                  |
|              | Bedroom 2                          | 3.12m × 2.66m                  | 10'3" × 8'9"                  |
|              | Bedroom 3                          | 3.19m × 2.50m                  | 10'6" × 8'2"                  |
|              | Bathroom                           | 2.10m × 1.90m                  | 6'11" × 6'3"                  |
|              | En-suite                           | 2.79m × 1.06m                  | 9'2" × 3'6"                   |

- Energy efficient Nest Learning Thermostat
- Smart Ring 2 Video Doorbell
- Master bedroom with en-suite
- Open-plan kitchen and dining room
- Juliet balcony
- Separate family bathroom

| GROUND FLOOR | Kitchen/Dining Room | 5.25m × 2.81m | 17'3" × 9'3"  |
|--------------|---------------------|---------------|---------------|
|              | Living Room         | 5.25m × 3.12m | 17'3" × 10'3" |
| FIRST FLOOR  | Bedroom 1           | 4.11m × 2.79m | 13'6" × 9'2"  |
|              | Bedroom 2           | 3.12m × 2.66m | 10'3" × 8'9"  |
|              | Bedroom 3           | 3.19m × 2.50m | 10'6" × 8'2"  |
|              | Bathroom            | 2.10m × 1.90m | 6'11" × 6'3"  |
|              | En-suite            | 2.79m × 1.06m | 9'2" × 3'6"   |

- Energy efficient Nest Learning Thermostat
- Smart Ring 2 Video Doorbell
- Master bedroom with en-suite
- Large open-plan kitchen and dining room with French doors leading to the garden

| GROUND FLOOR | Kitchen/Dining Room<br>Living Room | 5.25m × 2.81m<br>5.25m × 3.12m | 17'3" × 9'3"<br>17'3" × 10'3" |
|--------------|------------------------------------|--------------------------------|-------------------------------|
| FIRST FLOOR  | Bedroom 1                          | 4.11m × 2.79m                  | 13'6" × 9'2"                  |
|              | Bedroom 2                          | 3.12m × 2.66m                  | 10'3" × 8'9"                  |
|              | Bedroom 3                          | 3.19m × 2.50m                  | 10'6" × 8'2"                  |
|              | Bathroom                           | 2.10m × 1.90m                  | 6'11" × 6'3"                  |
|              | En-suite                           | 2.79m × 1.06m                  | 9'2" × 3'6"                   |