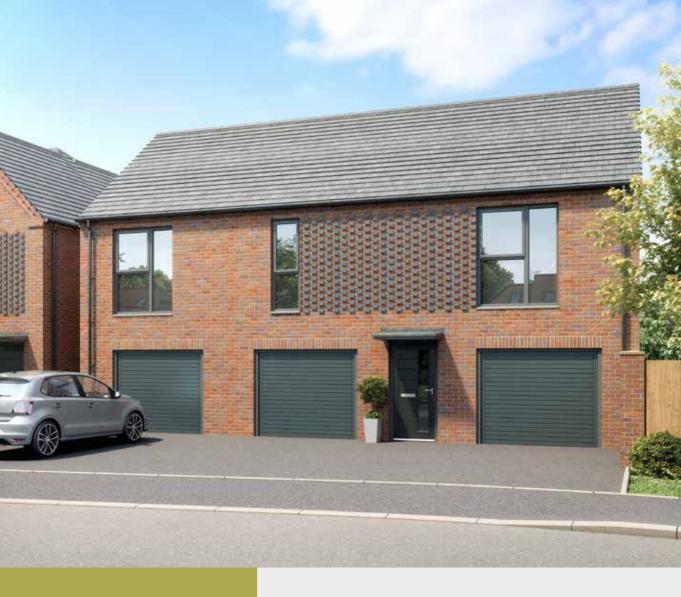

## THE GENNINGS v1

2 bedroom home Elevated living 2 parking spaces The Gennings v1 embodies luxurious single-storey living. Your sanctuary awaits within the bright, open master bedroom, complete with en-suite. The open-plan kitchen and living room provides a sociable space to unwind within. Floor-to-ceiling windows, complete with Juliet balconies, immerse the area with natural light.

- Energy efficient Nest Learning Thermostat
- $\cdot\,$  Built-in wardrobe and en-suite in the master bedroom
- Built-in wardrobe in bedroom 2
- A breakfast bar in the kitchen
- Two Juliet balconies flooding the home with light

#### **FIRST FLOOR**

| Living Room/Kitchen | 6.04m × 3.74m | 19′10″ × 12′3″ |
|---------------------|---------------|----------------|
| Bedroom 1           | 4.34m × 3.46m | 14'3" × 11'4"  |
| Bedroom 2           | 2.86m × 3.20m | 9′5″ × 10′6″   |
| Bathroom            | 2.16m × 1.90m | 7'1" × 6'3"    |
| En-suite            | 2.30m × 1.61m | 7'6" × 5'3"    |
|                     |               |                |