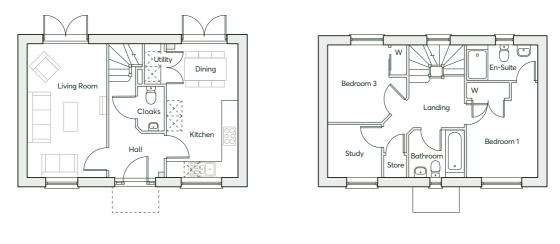

## THE ALMOND

5 bedroom detached home Double garage Private driveway The Almond offers a generous open-plan kitchen-dining room with large bi-folding doors leading to the rear garden – perfect for those summer evening get togethers with friends and family. This versatile five bedroom home features floor-to-ceiling windows, providing an abundance of natural light, creating a sense of wellness and space.

- Energy efficient Nest Learning Thermostat
- Smart Ring 2 Video Doorbell
- Walk-in wardrobe and en-suite in the master bedroom
- Built-in wardrobes and a Jack and Jill en-suite to bedrooms 2 and 3
- Dedicated laundry room
- Bi-folding doors in the kitchen-dining room leading to the rear garden

•

| GROUND FLOOR | Kitchen/Dining Room | 4.25m <sub>(max)</sub> × 9.86m | 13'11"(max) × 32'4" |
|--------------|---------------------|--------------------------------|---------------------|
|              | Living Room         | 5.01m × 3.90m                  | 16'5" × 12'10"      |
|              | Study               | 3.37m × 3.08m                  | 11'1" × 10'1"       |
|              | Laundry             | 2.22m × 2.15m                  | 7'4" × 7'1"         |
| FIRST FLOOR  | Bedroom 1           | 3.57m × 3.49m                  | 11'8" × 11'5"       |
|              | Bedroom 2           | 3.96m × 3.30m                  | 13'0" × 10'10"      |
|              | Bedroom 3           | 3.70m × 3.57m                  | 12'2" × 11'8"       |
|              | Bedroom 4           | 3.84m × 2.80m                  | 12'7" × 9'2"        |
|              | Bedroom 5           | 2.34m × 2.25m                  | 7'8" × 7'5"         |
|              | Bathroom            | 2.79m × 2.01m                  | 9'2" × 6'7"         |
|              | En-suite            | 2.56m × 2.13m                  | 8'5" × 7'0"         |
|              | En-suite            | 2.10m × 1.69m                  | 6'10" × 5'6"        |