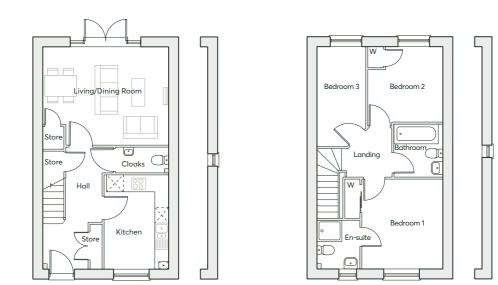

## THE ADA

3 bedroom townhouse Single garage The Ada is a modern townhouse that has been lovingly designed from top to bottom, allowing you to curate the space to fit your lifestyle. Its large windows allow natural light to flood in, creating an innate sense of well-being. The top floor is a dedicated master bedroom, perfect for relaxation.

- Energy efficient Nest Learning Thermostat
- Smart Ring 2 Video Doorbell
- Flexible downstairs living space
- French doors in the kitchen-dining room leading to the rear garden
- Elevated living room on first-floor
- Built-in wardrobe and en-suite in the master bedroom

\*Plot specific windows

| GROUND FLOOR | Kitchen/Dining Room | 4.91m(max) × 4.32m(max)        | 16'1"(max) × 14'2"(max) |
|--------------|---------------------|--------------------------------|-------------------------|
|              | Bedroom 3/Study     | 4.21m × 2.45m                  | 13'10" × 8'0"           |
| FIRST FLOOR  | Living Room         | 4.91m × 3.99m( <sub>max)</sub> | 16'1" × 13'1"(max)      |
|              | Bedroom 2           | 4.54m × 2.85m                  | 14'11" × 9'4"           |
| SECOND FLOOR | Bedroom 1           | 3.50m(min) × 3.72m(min)        | 11'6"(min) × 12'2"(min) |
|              | En-suite            | 2.61m × 1.39m                  | 8'7" × 4'7"             |