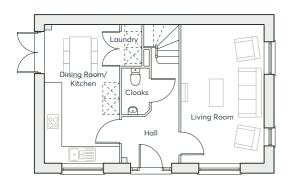

## THE PARIS v2

4 bedroom detached home Single garage 2 parking spaces The Paris v2 never fails to impress, with its thoughtful design spanning across three floors. The open-plan, wonderfully light kitchen and dining area is the ultimate space for those who enjoy entertaining family and friends. And when you're looking for peace, the top floor is the perfect hideaway from the hustle and bustle of family living.

| GROUND FLOOR | Kitchen/Dining Room | 5.25m × 2.81m      | 17'3" × 9'3"       |
|--------------|---------------------|--------------------|--------------------|
|              | Living Room         | 5.25m × 3.12m      | 17'3" × 10'3"      |
|              | Cloaks              | 1.75m × 1.04m      | 5'9" × 3'5"        |
| FIRST FLOOR  | Bedroom 1           | 3.74m × 2.79m      | 12'3" × 9'2"       |
|              | Bedroom 3           | 3.12m × 3.05m      | 10'3" × 10'0"      |
|              | Bathroom            | 2.18m × 1.90m      | 7'2" × 6'3"        |
|              | En-suite            | 2.79m × 1.42m      | 9'2" × 4'8"        |
|              | Study               | 2.14m × 2.11m      | 7'0" × 6'11"       |
| SECOND FLOOR | Bedroom 2           | 5.25m(max) × 3.12m | 17'3"(max) × 10'3" |
|              | Bedroom 4           | 5.25m(max) × 2.81m | 17'3"(max) × 9'3"  |
|              | Bathroom            | 2.18m × 1.80m      | 7'2" × 5'11"       |