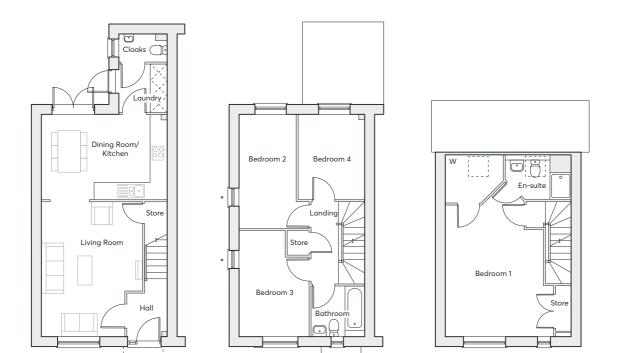

## THE ADA

3 bedroom townhouse Single garage The Ada is a modern townhouse that has been lovingly designed from top to bottom, allowing you to curate the space to fit your lifestyle. Its large windows allow natural light to flood in, creating an innate sense of well-being. The top floor is a dedicated master bedroom, perfect for relaxation.

- Energy efficient Nest Learning Thermostat
- Smart Ring 2 Video Doorbell
- Flexible downstairs living space
- French doors in the kitchen-dining room leading to the rear garden
- Elevated living room on first-floor
- Built-in wardrobe and en-suite in the master bedroom

\*Plot specific windows

| GROUND FLOOR | Kitchen/Dining Room | 4.91m(max) × 4.32m(max)        | 16'1"(max) × 14'2"(max) |
|--------------|---------------------|--------------------------------|-------------------------|
|              | Bedroom 3/Study     | 4.21m × 2.45m                  | 13'10" × 8'0"           |
| FIRST FLOOR  | Living Room         | 4.91m × 3.99m( <sub>max)</sub> | 16'1" × 13'1"(max)      |
|              | Bedroom 2           | 4.54m × 2.85m                  | 14'11" × 9'4"           |
| SECOND FLOOR | Bedroom 1           | 3.50m(min) × 3.72m(min)        | 11'6"(min) × 12'2"(min) |
|              | En-suite            | 2.61m × 1.39m                  | 8'7" × 4'7"             |