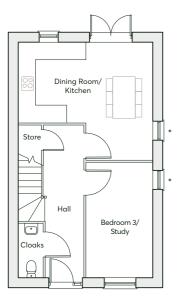

\*Plot specific windows

| GROUND FLOOR | Kitchen/Dining Room | 4.91m(max) × 4.32m(max)        | 16'1"(max) × 14'2"(max) |
|--------------|---------------------|--------------------------------|-------------------------|
|              | Bedroom 3/Study     | 4.21m × 2.45m                  | 13'10" × 8'0"           |
| FIRST FLOOR  | Living Room         | 4.91m × 3.99m( <sub>max)</sub> | 16'1" × 13'1"(max)      |
|              | Bedroom 2           | 4.54m × 2.85m                  | 14'11" × 9'4"           |
| SECOND FLOOR | Bedroom 1           | 3.50m(min) × 3.72m(min)        | 11'6"(min) × 12'2"(min) |
|              | En-suite            | 2.61m × 1.39m                  | 8'7" × 4'7"             |