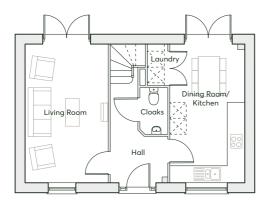

| GROUND FLOOR | Kitchen/Dining/Family Room | 9.08m × 3.94m      | 29'9" × 12'11"     |
|--------------|----------------------------|--------------------|--------------------|
|              | Living Room                | 4.99m × 3.53m      | 16'4" × 11'7"      |
|              | Study                      | 3.28m × 3.13m      | 10'9" × 10'3"      |
|              | Laundry                    | 2.51m × 1.77m      | 8'3" × 5'10"       |
| FIRST FLOOR  | Bedroom 1                  | 4.01m × 3.53m      | 13'2" × 11'7"      |
|              | Bedroom 2                  | 4.01m × 3.28m      | 13'2" × 10'9"      |
|              | Bedroom 3                  | 3.66m × 3.26m      | 12'0" × 10'8"      |
|              | Bedroom 4                  | 3.53m(max) × 3.46m | 11'7"(max) × 11'4" |
|              | Bathroom                   | 2.89m(max) × 2.44m | 9'6"(max) × 8'0"   |
|              | En-suite                   | 3.28m × 1.2m       | 10'9" × 3'11"      |
|              | En-suite                   | 2.61m × 1.40m      | 8'7" × 4'7"        |