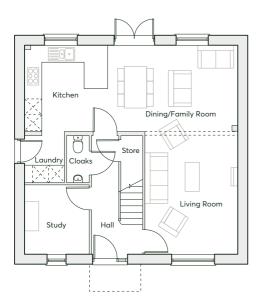

# HEATHY WOOD

| GROUND FLOOR | Family Room | 3.56m × 3.07m      | 11'8" × 10'1"     |
|--------------|-------------|--------------------|-------------------|
|              | Kitchen     | 5.59m × 3.41m      | 18'4" × 11'2"     |
|              | Living Room | 6.38m × 3.23m      | 20'11" × 10'7"    |
|              | Laundry     | 2.16m × 1.69m      | 7'1" × 5'6"       |
| FIRST FLOOR  | Bedroom 1   | 3.53m × 3.48m      | 11'7" × 11'5"     |
|              | Bedroom 2   | 3.29m × 3.08m      | 10'9" × 10'1"     |
|              | Bedroom 3   | 3.26m × 3.21m      | 10'8" × 10'6"     |
|              | Bedroom 4   | 2.68m(min) × 3.16m | 8'9"(min) × 10'5" |
|              | Bathroom    | 2.82m × 2.10m      | 9'3" × 6'11"      |
|              | En-suite    | 1.95m × 1.51m      | 6'5" × 4'11"      |