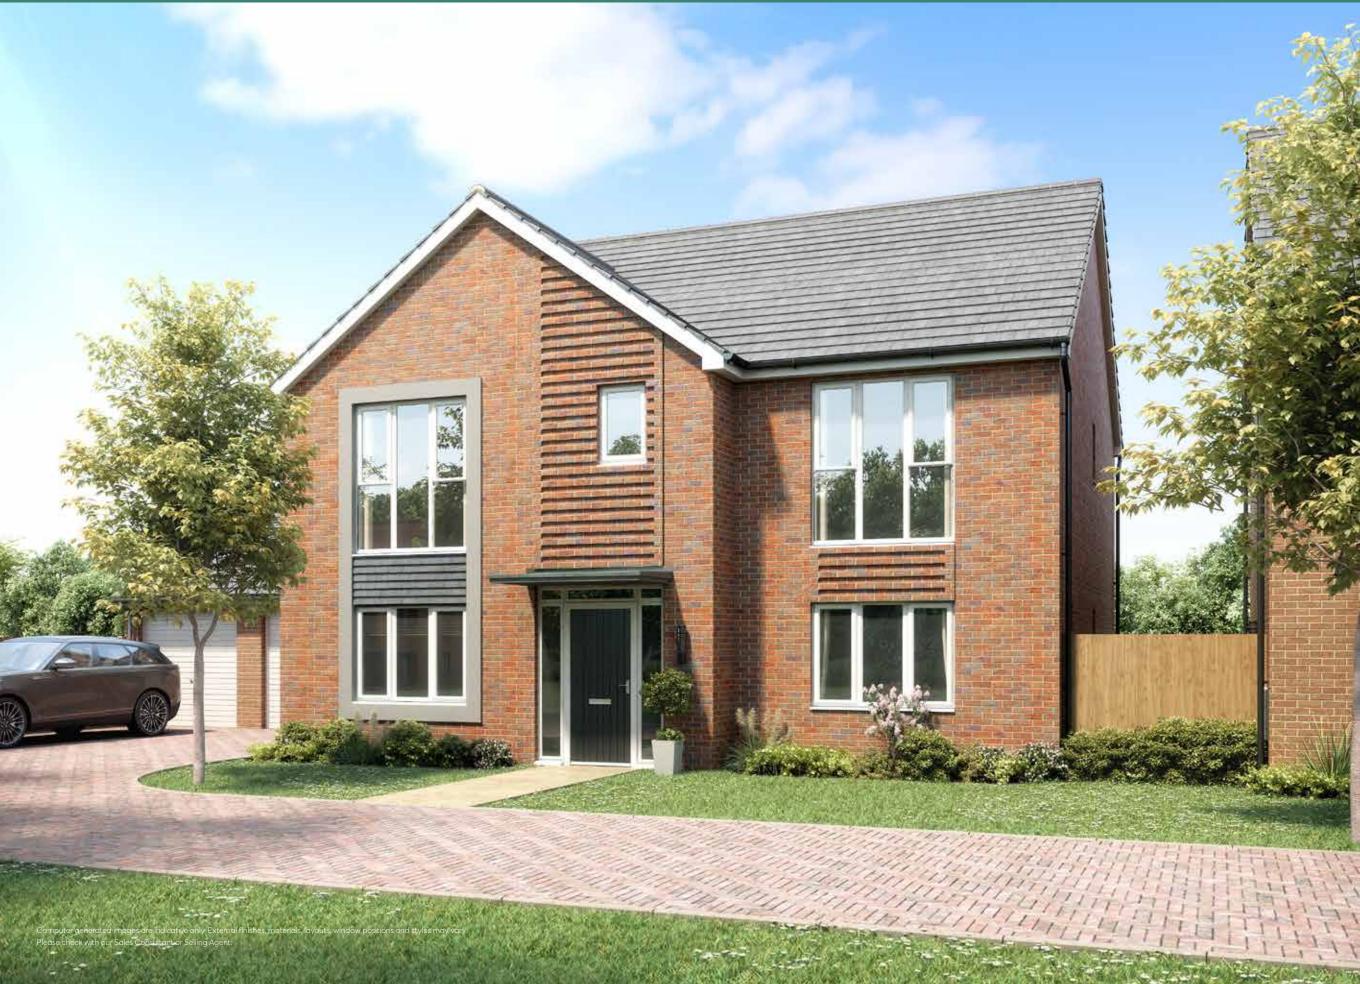

## THE ALMOND

5 bedroom detached home Double garage Private driveway The Almond offers a generous open-plan kitchen-dining room with large bi-folding doors leading to the rear garden – perfect for those summer evening get togethers with friends and family. This versatile five bedroom home features floor-to-ceiling windows, providing an abundance of natural light, creating a sense of wellness and space.

- Energy efficient Nest Learning Thermostat
- Smart Ring 2 Video Doorbell
- Walk-in wardrobe and en-suite in the master bedroom
- Built-in wardrobes and a Jack and Jill en-suite to bedrooms 2 and 3
- Dedicated laundry room
- Bi-folding doors in the kitchen-dining room leading to the rear garden

•

| GROUND FLOOR | Kitchen/Dining Room | 4.25m <sub>(max)</sub> × 9.86m | 13'11"(max) × 32'4" |
|--------------|---------------------|--------------------------------|---------------------|
|              | Living Room         | 5.01m × 3.90m                  | 16'5" × 12'10"      |
|              | Study               | 3.37m × 3.08m                  | 11'1" × 10'1"       |
|              | Laundry             | 2.22m × 2.15m                  | 7'4" × 7'1"         |
| FIRST FLOOR  | Bedroom 1           | 3.57m × 3.49m                  | 11'8" × 11'5"       |
|              | Bedroom 2           | 3.96m × 3.30m                  | 13'0" × 10'10"      |
|              | Bedroom 3           | 3.70m × 3.57m                  | 12'2" × 11'8"       |
|              | Bedroom 4           | 3.84m × 2.80m                  | 12'7" × 9'2"        |
|              | Bedroom 5           | 2.34m × 2.25m                  | 7'8" × 7'5"         |
|              | Bathroom            | 2.79m × 2.01m                  | 9'2" × 6'7"         |
|              | En-suite            | 2.56m × 2.13m                  | 8'5" × 7'0"         |
|              | En-suite            | 2.10m × 1.69m                  | 6'10" × 5'6"        |