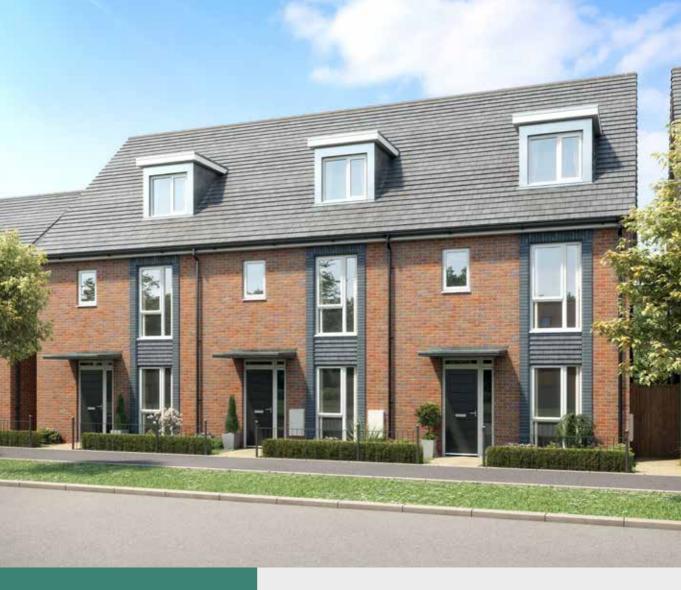

## THE ALMOND

5 bedroom detached home Double garage Private driveway The Almond offers a generous open-plan kitchen-dining room with large bi-folding doors leading to the rear garden – perfect for those summer evening get togethers with friends and family. This versatile five bedroom home features floor-to-ceiling windows, providing an abundance of natural light, creating a sense of wellness and space.