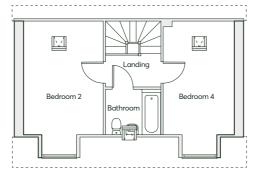

## THE ALMOND

5 bedroom detached home Double garage Private driveway The Almond offers a generous open-plan kitchen-dining room with large bi-folding doors leading to the rear garden – perfect for those summer evening get togethers with friends and family. This versatile five bedroom home features floor-to-ceiling windows, providing an abundance of natural light, creating a sense of wellness and space.

- Energy efficient Nest Learning Thermostat
- Smart Ring 2 Video Doorbell
- Walk-in wardrobe and en-suite in the master bedroom
- Built-in wardrobes and a Jack and Jill en-suite to bedrooms 2 and 3
- Dedicated laundry room
- Bi-folding doors in the kitchen-dining room leading to the rear garden

•

| GROUND FLOOR | Kitchen/Dining Room | 4.25m <sub>(max)</sub> × 9.86m | 13'11"(max) × 32'4" |
|--------------|---------------------|--------------------------------|---------------------|
|              | Living Room         | 5.01m × 3.90m                  | 16'5" × 12'10"      |
|              | Study               | 3.37m × 3.08m                  | 11'1" × 10'1"       |
|              | Laundry             | 2.22m × 2.15m                  | 7'4" × 7'1"         |
| FIRST FLOOR  | Bedroom 1           | 3.57m × 3.49m                  | 11'8" × 11'5"       |
|              | Bedroom 2           | 3.96m × 3.30m                  | 13'0" × 10'10"      |
|              | Bedroom 3           | 3.70m × 3.57m                  | 12'2" × 11'8"       |
|              | Bedroom 4           | 3.84m × 2.80m                  | 12'7" × 9'2"        |
|              | Bedroom 5           | 2.34m × 2.25m                  | 7'8" × 7'5"         |
|              | Bathroom            | 2.79m × 2.01m                  | 9'2" × 6'7"         |
|              | En-suite            | 2.56m × 2.13m                  | 8'5" × 7'0"         |
|              | En-suite            | 2.10m × 1.69m                  | 6'10" × 5'6"        |