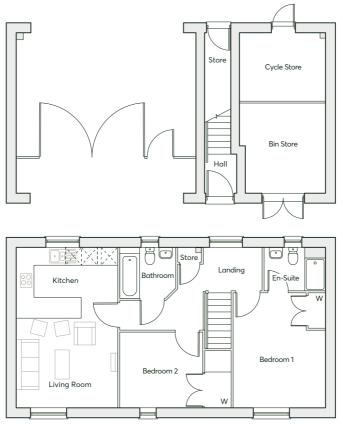

# HEATHY WOOD

| GROUND FLOOR | Family Room | 3.56m × 3.07m      | 11'8" × 10'1"     |
|--------------|-------------|--------------------|-------------------|
|              | Kitchen     | 5.59m × 3.41m      | 18'4" × 11'2"     |
|              | Living Room | 6.38m × 3.23m      | 20'11" × 10'7"    |
|              | Laundry     | 2.16m × 1.69m      | 7'1" × 5'6"       |
| FIRST FLOOR  | Bedroom 1   | 3.53m × 3.48m      | 11'7" × 11'5"     |
|              | Bedroom 2   | 3.29m × 3.08m      | 10'9" × 10'1"     |
|              | Bedroom 3   | 3.26m × 3.21m      | 10'8" × 10'6"     |
|              | Bedroom 4   | 2.68m(min) × 3.16m | 8'9"(min) × 10'5" |
|              | Bathroom    | 2.82m × 2.10m      | 9'3" × 6'11"      |
|              | En-suite    | 1.95m × 1.51m      | 6'5" × 4'11"      |