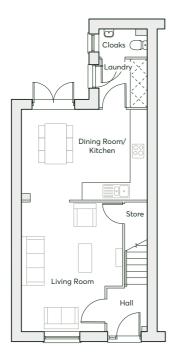

| GROUND FLOOR | Kitchen/Dining Room | 5.25m × 2.81m | 17'3" × 9'3"  |
|--------------|---------------------|---------------|---------------|
|              | Living Room         | 5.25m × 3.12m | 17'3" × 10'3" |
| FIRST FLOOR  | Bedroom 1           | 4.11m × 2.79m | 13'6" × 9'2"  |
|              | Bedroom 2           | 3.12m × 2.66m | 10'3" × 8'9"  |
|              | Bedroom 3           | 3.19m × 2.50m | 10'6" × 8'2"  |
|              | Bathroom            | 2.10m × 1.90m | 6'11" × 6'3"  |
|              | En-suite            | 2.79m × 1.06m | 9'2" × 3'6"   |