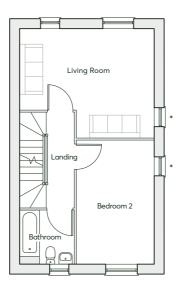

# HEATHY WOOD

| GROUND FLOOR | Family Room | 3.56m × 3.07m      | 11'8" × 10'1"     |
|--------------|-------------|--------------------|-------------------|
|              | Kitchen     | 5.59m × 3.41m      | 18'4" × 11'2"     |
|              | Living Room | 6.38m × 3.23m      | 20'11" × 10'7"    |
|              | Laundry     | 2.16m × 1.69m      | 7'1" × 5'6"       |
| FIRST FLOOR  | Bedroom 1   | 3.53m × 3.48m      | 11'7" × 11'5"     |
|              | Bedroom 2   | 3.29m × 3.08m      | 10'9" × 10'1"     |
|              | Bedroom 3   | 3.26m × 3.21m      | 10'8" × 10'6"     |
|              | Bedroom 4   | 2.68m(min) × 3.16m | 8'9"(min) × 10'5" |
|              | Bathroom    | 2.82m × 2.10m      | 9'3" × 6'11"      |
|              | En-suite    | 1.95m × 1.51m      | 6'5" × 4'11"      |