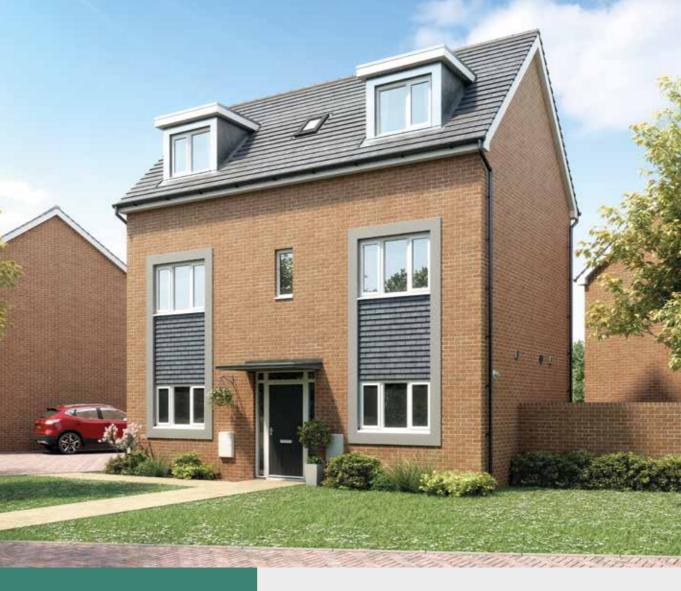

## THE ALMOND

5 bedroom detached home Double garage Private driveway The Almond offers a generous open-plan kitchen-dining room with large bi-folding doors leading to the rear garden – perfect for those summer evening get togethers with friends and family. This versatile five bedroom home features floor-to-ceiling windows, providing an abundance of natural light, creating a sense of wellness and space.

- Energy efficient Nest Learning Thermostat
- Smart Ring 2 Video Doorbell
- Walk-in wardrobe and en-suite in the master bedroom
- Built-in wardrobes and a Jack and Jill en-suite to bedrooms 2 and 3
- Dedicated laundry room
- Bi-folding doors in the kitchen-dining room leading to the rear garden

•

| GROUND FLOOR | Kitchen/Dining Room | 4.25m <sub>(max)</sub> × 9.86m | 13'11"(max) × 32'4" |
|--------------|---------------------|--------------------------------|---------------------|
|              | Living Room         | 5.01m × 3.90m                  | 16'5" × 12'10"      |
|              | Study               | 3.37m × 3.08m                  | 11'1" × 10'1"       |
|              | Laundry             | 2.22m × 2.15m                  | 7'4" × 7'1"         |
| FIRST FLOOR  | Bedroom 1           | 3.57m × 3.49m                  | 11'8" × 11'5"       |
|              | Bedroom 2           | 3.96m × 3.30m                  | 13'0" × 10'10"      |
|              | Bedroom 3           | 3.70m × 3.57m                  | 12'2" × 11'8"       |
|              | Bedroom 4           | 3.84m × 2.80m                  | 12'7" × 9'2"        |
|              | Bedroom 5           | 2.34m × 2.25m                  | 7'8" × 7'5"         |
|              | Bathroom            | 2.79m × 2.01m                  | 9'2" × 6'7"         |
|              | En-suite            | 2.56m × 2.13m                  | 8'5" × 7'0"         |
|              | En-suite            | 2.10m × 1.69m                  | 6'10" × 5'6"        |