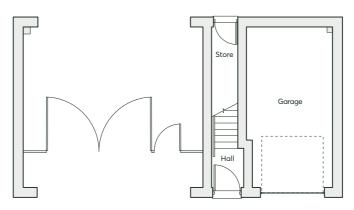

## THE GENNINGS v1

2 bedroom home Elevated living 2 parking spaces The Gennings v1 embodies luxurious single-storey living. Your sanctuary awaits within the bright, open master bedroom, complete with en-suite. The open-plan kitchen and living room provides a sociable space to unwind within. Floor-to-ceiling windows, complete with Juliet balconies, immerse the area with natural light.

#### **FIRST FLOOR**

| Living Room/Kitchen | 6.04m × 3.74m | 19′10″ × 12′3″ |
|---------------------|---------------|----------------|
| Bedroom 1           | 4.34m × 3.46m | 14'3" × 11'4"  |
| Bedroom 2           | 2.86m × 3.20m | 9′5″ × 10′6″   |
| Bathroom            | 2.16m × 1.90m | 7'1" × 6'3"    |
| En-suite            | 2.30m × 1.61m | 7'6" × 5'3"    |
|                     |               |                |

## **THE GENNINGS v5**

2 bedroom home Elevated living Car parking space The Gennings v5 is perfect for those who love to welcome family and friends into their home. The open-plan living room and kitchen is a bright, spacious area for everyone to come together and enjoy. The floor-to-ceiling windows, complete with Juliet balconies, ensure the house is immersed in natural light.

#### **FIRST FLOOR**

| Living Room/Kitchen | 6.04m × 3.80m | 19′10″ × 12′6″ |
|---------------------|---------------|----------------|
| Bedroom 1           | 4.34m × 3.46m | 14'3" × 11'4"  |
| Bedroom 2           | 2.86m × 3.14m | 9′5″ × 10′3″   |
| Bathroom            | 2.09m × 1.90m | 6′10″ × 6′3″   |
| En-suite            | 2.30m × 1.61m | 7'6" × 5'3"    |
|                     |               |                |