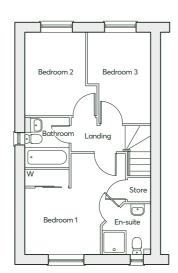

\*Plot specific windows

| GROUND FLOOR | Kitchen     | 4.76m × 3.22m | 15'7" × 10'7" |
|--------------|-------------|---------------|---------------|
|              | Living Room | 5.09m × 3.82m | 16'8" × 12'6" |
|              | Laundry     | 1.83m × 1.81m | 6'0" × 5'11"  |
| FIRST FLOOR  | Bedroom 2   | 4.31m × 2.15m | 14'2" × 7'1"  |
|              | Bedroom 3   | 3.97m × 2.65m | 13'0" × 8'8"  |
|              | Bedroom 4   | 3.22m × 2.52m | 10'7" × 8'3"  |
|              | Bathroom    | 2.02m × 1.91m | 6'8" × 6'3"   |
| SECOND FLOOR | Bedroom 1   | 4.97m × 4.07m | 16'4" × 13'4" |
|              | En-suite    | 2.50m × 1.69m | 8'3" × 5'7"   |

\*Plot specific windows

| GROUND FLOOR | Kitchen/Dining Room | 4.76m × 3.22m      | 15'7" × 10'7"      |
|--------------|---------------------|--------------------|--------------------|
|              | Living Room         | 5.09m × 3.82m      | 16'8" × 12'6"      |
|              | Laundry             | 1.83m × 1.81m      | 6'0" × 5'11"       |
| FIRST FLOOR  | Bedroom 3           | 4.31m × 2.15m      | 14'2" × 7'1"       |
|              | Bedroom 2           | 3.97m × 2.65m      | 13'0" × 8'8"       |
|              | Bedroom 4           | 3.22m × 2.52m      | 10'7" × 8'3"       |
|              | Bathroom            | 2.02m × 1.91m      | 6'8" × 6'3"        |
| SECOND FLOOR | Bedroom 1           | 5.35m × 3.68m(max) | 17'7" × 12'1"(max) |
|              | En-suite            | 2.50m × 1.69m(max) | 8'3" × 5'7"(max)   |

| GROUND FLOOR | Kitchen     | 4.76m × 3.22m | 15'7" × 10'7" |
|--------------|-------------|---------------|---------------|
|              | Living Room | 5.09m × 3.82m | 16'8" × 12'6" |
|              | Laundry     | 1.83m × 1.81m | 6'0" × 5'11"  |
| FIRST FLOOR  | Bedroom 2   | 4.31m × 2.15m | 14'2" × 7'1"  |
|              | Bedroom 3   | 3.97m × 2.65m | 13'0" × 8'8"  |
|              | Bedroom 4   | 3.22m × 2.52m | 10'7" × 8'3"  |
|              | Bathroom    | 2.02m × 1.91m | 6'8" × 6'3"   |
| SECOND FLOOR | Bedroom 1   | 4.97m × 4.07m | 16'4" × 13'4" |
|              | Ensuite     | 2.50m × 1.69m | 8'3" × 5'7"   |

| GROUND FLOOR | Kitchen/Dining Room | 4.76m × 3.22m      | 15'7" × 10'7"      |
|--------------|---------------------|--------------------|--------------------|
|              | Living Room         | 5.09m × 3.82m      | 16'8" × 12'6"      |
|              | Laundry             | 1.83m × 1.81m      | 6'0" × 5'11"       |
| FIRST FLOOR  | Bedroom 3           | 4.31m × 2.15m      | 14'2" × 7'1"       |
|              | Bedroom 2           | 3.97m × 2.65m      | 13'0" × 8'8"       |
|              | Bedroom 4           | 3.22m × 2.52m      | 10'7" × 8'3"       |
|              | Bathroom            | 2.02m × 1.91m      | 6'8" × 6'3"        |
| SECOND FLOOR | Bedroom 1           | 5.35m × 3.68m(max) | 17'7" × 12'1"(max) |
|              | En-suite            | 2.50m × 1.69m(max) | 8'3" × 5'7"(max)   |