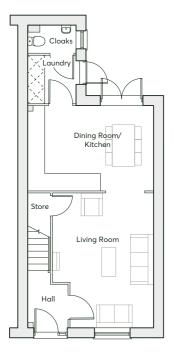

## THE ADA

3 bedroom townhouse Single garage The Ada is a modern townhouse that has been lovingly designed from top to bottom, allowing you to curate the space to fit your lifestyle. Its large windows allow natural light to flood in, creating an innate sense of well-being. The top floor is a dedicated master bedroom, perfect for relaxation.

- Energy efficient Nest Learning Thermostat
- Smart Ring 2 Video Doorbell
- Flexible downstairs living space
- French doors in the kitchen-dining room leading to the rear garden
- Elevated living room on first-floor
- Built-in wardrobe and en-suite in the master bedroom

\*Plot specific windows

| GROUND FLOOR | Kitchen/Dining Room | 4.91m(max) × 4.32m(max)        | 16'1"(max) × 14'2"(max) |
|--------------|---------------------|--------------------------------|-------------------------|
|              | Bedroom 3/Study     | 4.21m × 2.45m                  | 13'10" × 8'0"           |
| FIRST FLOOR  | Living Room         | 4.91m × 3.99m( <sub>max)</sub> | 16'1" × 13'1"(max)      |
|              | Bedroom 2           | 4.54m × 2.85m                  | 14'11" × 9'4"           |
| SECOND FLOOR | Bedroom 1           | 3.50m(min) × 3.72m(min)        | 11'6"(min) × 12'2"(min) |
|              | En-suite            | 2.61m × 1.39m                  | 8'7" × 4'7"             |