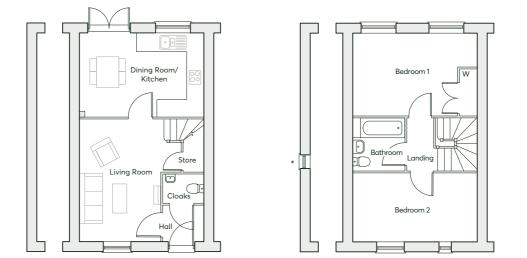

- Energy efficient Nest Learning Thermostat
- Smart Ring 2 Video Doorbell
- Master bedroom with en-suite
- Open-plan kitchen and dining room

| GROUND FLOOR | Kitchen/Dining Room<br>Living Room | 5.25m × 2.81m<br>5.25m × 3.12m | 17'3" × 9'3"<br>17'3" × 10'3" |
|--------------|------------------------------------|--------------------------------|-------------------------------|
| FIRST FLOOR  | Bedroom 1                          | 4.11m × 2.79m                  | 13'6" × 9'2"                  |
|              | Bedroom 2                          | 3.12m × 2.66m                  | 10'3" × 8'9"                  |
|              | Bedroom 3                          | 3.19m × 2.50m                  | 10'6" × 8'2"                  |
|              | Bathroom                           | 2.10m × 1.90m                  | 6'11" × 6'3"                  |
|              | En-suite                           | 2.79m × 1.06m                  | 9'2" × 3'6"                   |