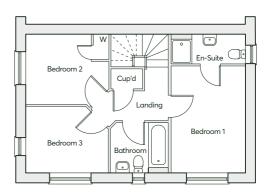

| GROUND FLOOR | Kitchen/Dining Room | 5.25m × 2.81m      | 17'3" × 9'3"       |
|--------------|---------------------|--------------------|--------------------|
|              | Living Room         | 5.25m × 3.12m      | 17'3" × 10'3"      |
|              | Cloaks              | 1.75m × 1.04m      | 5'9" × 3'5"        |
| FIRST FLOOR  | Bedroom 1           | 3.74m × 2.79m      | 12'3" × 9'2"       |
|              | Bedroom 3           | 3.12m × 3.05m      | 10'3" × 10'0"      |
|              | Bathroom            | 2.18m × 1.90m      | 7'2" × 6'3"        |
|              | En-suite            | 2.79m × 1.42m      | 9'2" × 4'8"        |
|              | Study               | 2.14m × 2.11m      | 7'0" × 6'11"       |
| SECOND FLOOR | Bedroom 2           | 5.25m(max) × 3.12m | 17'3"(max) × 10'3" |
|              | Bedroom 4           | 5.25m(max) × 2.81m | 17'3"(max) × 9'3"  |
|              | Bathroom            | 2.18m × 1.80m      | 7'2" × 5'11"       |

- Energy efficient Nest Learning Thermostat
- Smart Ring 2 Video Doorbell
- Master bedroom with en-suite
- Open-plan kitchen and dining room

| GROUND FLOOR | Kitchen/Dining Room<br>Living Room | 5.25m × 2.81m<br>5.25m × 3.12m | 17'3" × 9'3"<br>17'3" × 10'3" |
|--------------|------------------------------------|--------------------------------|-------------------------------|
| FIRST FLOOR  | Bedroom 1                          | 4.11m × 2.79m                  | 13'6" × 9'2"                  |
|              | Bedroom 2                          | 3.12m × 2.66m                  | 10'3" × 8'9"                  |
|              | Bedroom 3                          | 3.19m × 2.50m                  | 10'6" × 8'2"                  |
|              | Bathroom                           | 2.10m × 1.90m                  | 6'11" × 6'3"                  |
|              | En-suite                           | 2.79m × 1.06m                  | 9'2" × 3'6"                   |

- Energy efficient Nest Learning Thermostat
- Smart Ring 2 Video Doorbell
- Master bedroom with en-suite
- Open-plan kitchen and dining room
- Juliet balcony
- Separate family bathroom

| GROUND FLOOR | Kitchen/Dining Room | 5.25m × 2.81m | 17'3" × 9'3"  |
|--------------|---------------------|---------------|---------------|
|              | Living Room         | 5.25m × 3.12m | 17'3" × 10'3" |
| FIRST FLOOR  | Bedroom 1           | 4.11m × 2.79m | 13'6" × 9'2"  |
|              | Bedroom 2           | 3.12m × 2.66m | 10'3" × 8'9"  |
|              | Bedroom 3           | 3.19m × 2.50m | 10'6" × 8'2"  |
|              | Bathroom            | 2.10m × 1.90m | 6'11" × 6'3"  |
|              | En-suite            | 2.79m × 1.06m | 9'2" × 3'6"   |

- Energy efficient Nest Learning Thermostat
- Smart Ring 2 Video Doorbell
- Master bedroom with en-suite
- Large open-plan kitchen and dining room with French doors leading to the garden

| GROUND FLOOR | Kitchen/Dining Room<br>Living Room | 5.25m × 2.81m<br>5.25m × 3.12m | 17'3" × 9'3"<br>17'3" × 10'3" |
|--------------|------------------------------------|--------------------------------|-------------------------------|
| FIRST FLOOR  | Bedroom 1                          | 4.11m × 2.79m                  | 13'6" × 9'2"                  |
|              | Bedroom 2                          | 3.12m × 2.66m                  | 10'3" × 8'9"                  |
|              | Bedroom 3                          | 3.19m × 2.50m                  | 10'6" × 8'2"                  |
|              | Bathroom                           | 2.10m × 1.90m                  | 6'11" × 6'3"                  |
|              | En-suite                           | 2.79m × 1.06m                  | 9'2" × 3'6"                   |