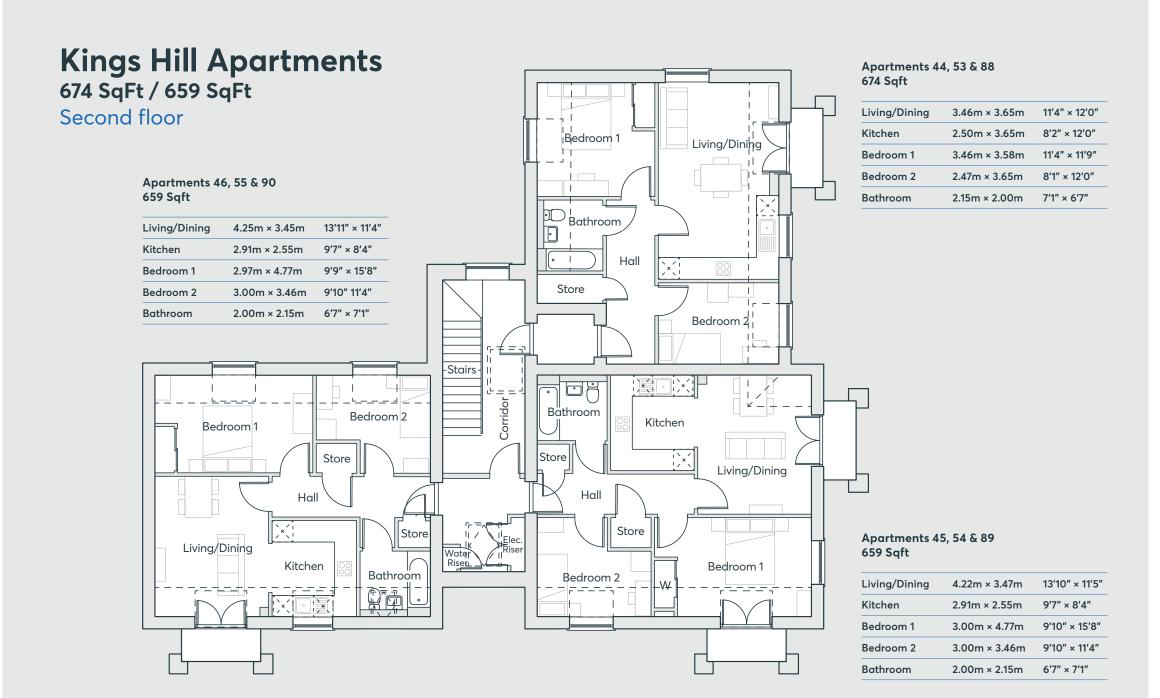

\*Specification details are correct as of August 2023. Please speak to your Sales Consultant for any changes to the specification or for further details.

Computer generated images are indicative only. External finishes, materials, layouts, window positions and styles may vary. Room sizes are taken to the widest point in each room wall to wall and a tolerance of +/- 5% is allowed. The floor plans are for guidance only and may be subject to change and properties may be "handed" or mirror images of the plans shown. Please check with our Sales Consultant or Selling Agent.

Computer generated images are indicative only. External finishes, materials, layouts, window positions and styles may vary. Room sizes are taken to the widest point in each room wall to wall and a tolerance of +/- 5% is allowed. The floor plans are for guidance only and may be subject to change and properties may be "handed" or mirror images of the plans shown. Please check with our Sales Consultant or Selling Agent.