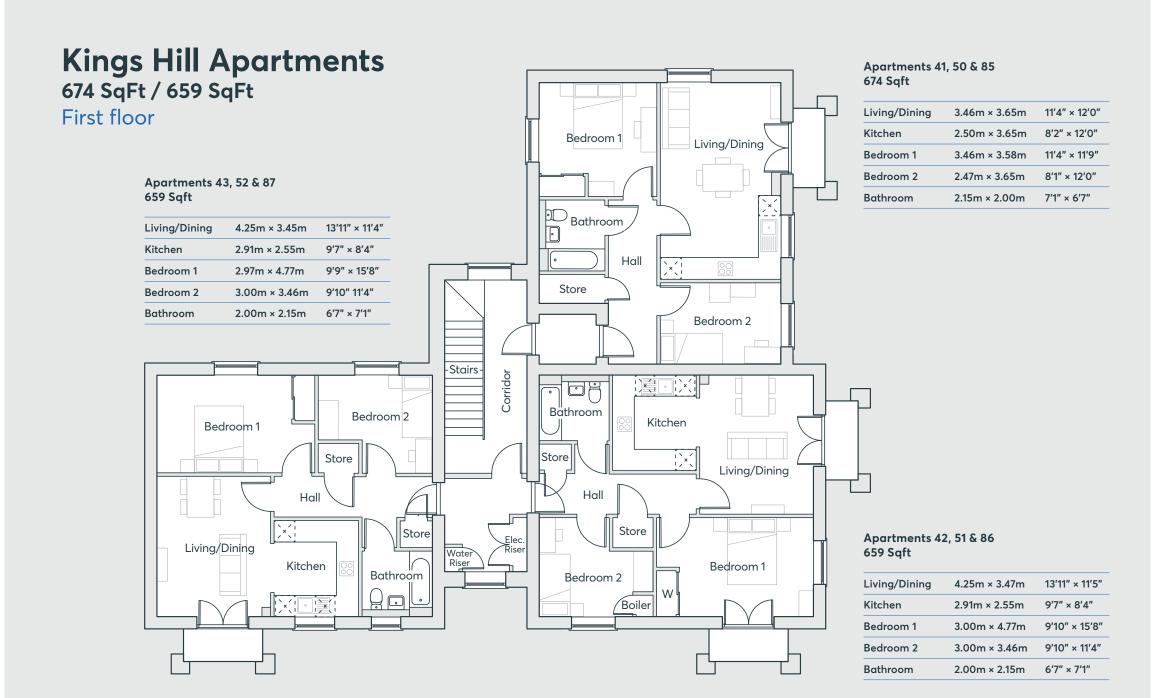

Computer generated images are indicative only. External finishes, materials, layouts, window positions and styles may vary. Room sizes are taken to the widest point in each room wall to wall and a tolerance of +/- 5% is allowed. The floor plans are for guidance only and may be subject to change and properties may be "handed" or mirror images of the plans shown. Please check with our Sales Consultant or Selling Agent.