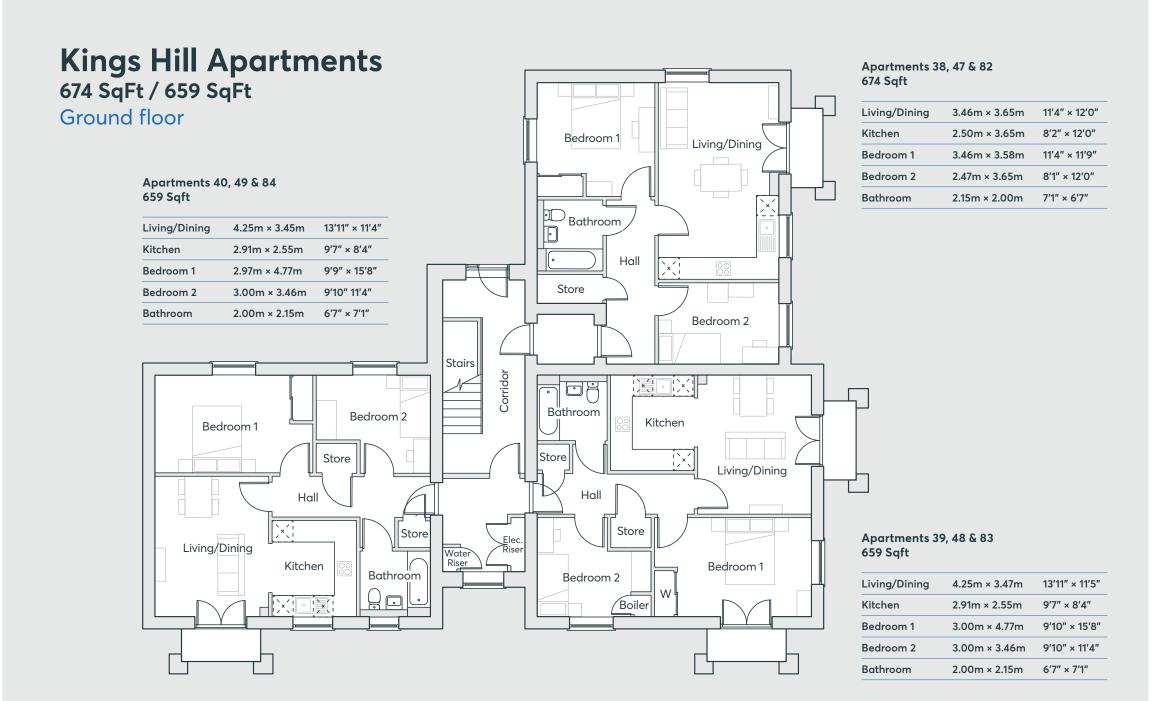

Computer generated images are indicative only. External finishes, materials, layouts, window positions and styles may vary. Room sizes are taken to the widest point in each room wall to wall and a tolerance of +/- 5% is allowed. The floor plans are for guidance only and may be subject to change and properties may be "handed" or mirror images of the plans shown. Please check with our Sales Consultant or Selling Agent.