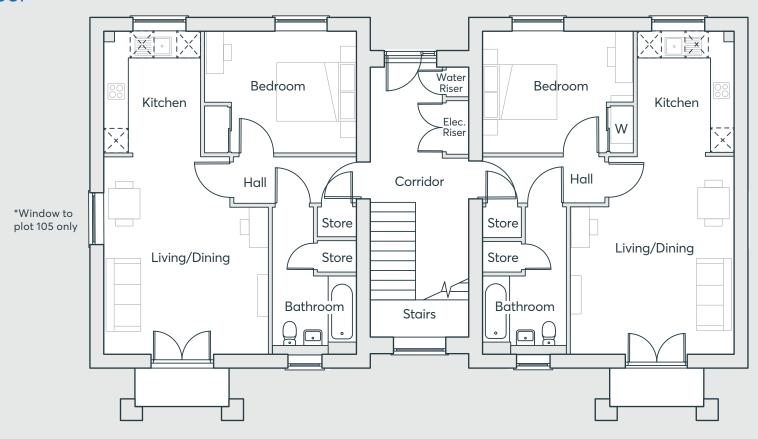

## **Charlton View Apartments** 570 SqFt

Ground floor

### Apartment 93 & 105

| Living/Dining | 5.05m × 4.20m | 16'7" × 13'9" |
|---------------|---------------|---------------|
| Kitchen       | 3.10m × 2.45m | 10'2" × 8'0"  |
| Bedroom 1     | 3.10m × 3.87m | 10'2" × 12'8" |
| Bathroom      | 3.76m × 2.15m | 12'4" × 7'1"  |

### Apartment 92 & 104

| Living/Dining | 5.05m × 4.20m | 16'7" × 13'9" |
|---------------|---------------|---------------|
| Kitchen       | 3.10m × 2.45m | 10'2" × 8'0"  |
| Bedroom 1     | 3.10m × 3.87m | 10'2" × 12'8" |
| Bathroom      | 3.76m × 2.15m | 12'4" × 7'1"  |

Computer generated images are indicative only. External finishes, materials, layouts, window positions and styles may vary. Room sizes are taken to the widest point in each room wall to wall and a tolerance of +/- 5% is allowed. The floor plans are for guidance only and may be subject to change and properties may be "handed" or mirror images of the plans shown. Please check with our Sales Consultant or Selling Agent.