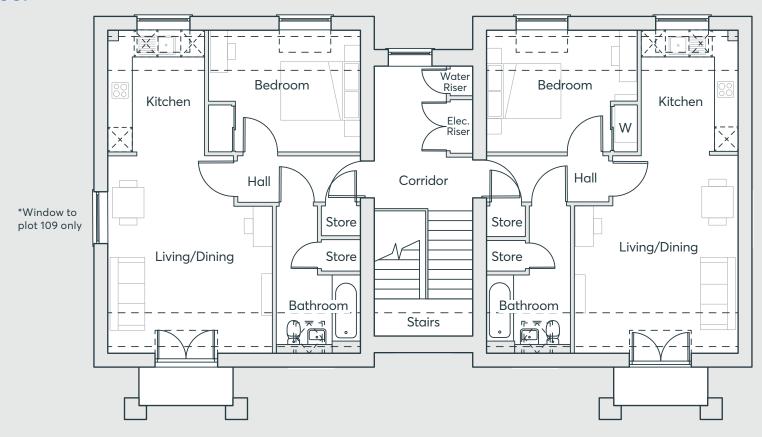

### Apartment 97 & 109

| Living/Dining | 5.05m × 4.17m | 16'7" × 13'8" |
|---------------|---------------|---------------|
| Kitchen       | 3.10m × 2.45m | 10'2" × 8'0"  |
| Bedroom 1     | 3.10m × 3.87m | 10'2" × 12'8" |
| Bathroom      | 3.76m × 2.15m | 12'4" × 7'1"  |

### Apartment 96 & 108

| Living/Dining | 5.05m × 4.17m | 16'7" × 13'8" |
|---------------|---------------|---------------|
| Kitchen       | 3.10m × 2.45m | 10'2" × 8'0"  |
| Bedroom 1     | 3.10m × 3.87m | 10'2" × 12'8" |
| Bathroom      | 3.76m × 2.15m | 12'4" × 7'1"  |

Computer generated images are indicative only. External finishes, materials, layouts, window positions and styles may vary. Room sizes are taken to the widest point in each room wall to wall and a tolerance of +/- 5% is allowed. The floor plans are for guidance only and may be subject to change and properties may be "handed" or mirror images of the plans shown. Please check with our Sales Consultant or Selling Agent.