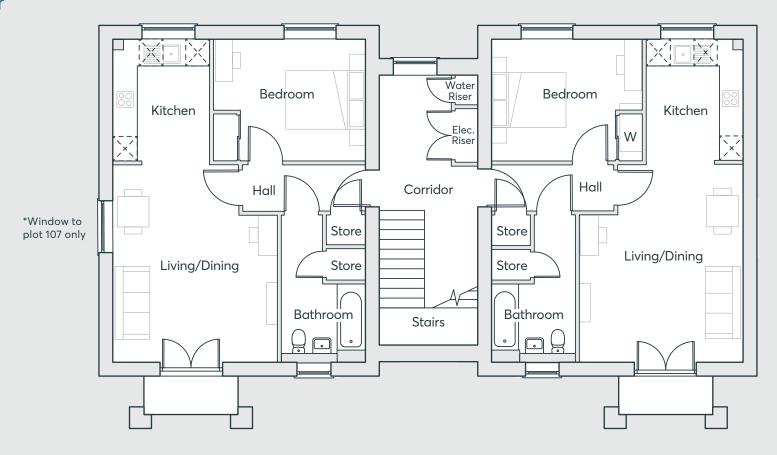

## **Charlton View Apartments** 570 SqFt

First floor

### Apartment 95 & 107

| Living/Dining | 5.05m × 4.20m | 16'7" × 13'9" |
|---------------|---------------|---------------|
| Kitchen       | 3.10m × 2.45m | 10'2" × 8'0"  |
| Bedroom 1     | 3.10m × 3.87m | 10'2" × 12'8" |
| Bathroom      | 3.76m × 2.15m | 12'4" × 7'1"  |

### Apartment 94 & 106

| Living/Dining | 5.05m × 4.20m | 16'7" × 13'9" |
|---------------|---------------|---------------|
| Kitchen       | 3.10m × 2.45m | 10'2" × 8'0"  |
| Bedroom 1     | 3.10m × 3.87m | 10'2" × 12'8" |
| Bathroom      | 3.76m × 2.15m | 12'4" × 7'1"  |

Computer generated images are indicative only. External finishes, materials, layouts, window positions and styles may vary. Room sizes are taken to the widest point in each room wall to wall and a tolerance of +/- 5% is allowed. The floor plans are for guidance only and may be subject to change and properties may be "handed" or mirror images of the plans shown. Please check with our Sales Consultant or Selling Agent.