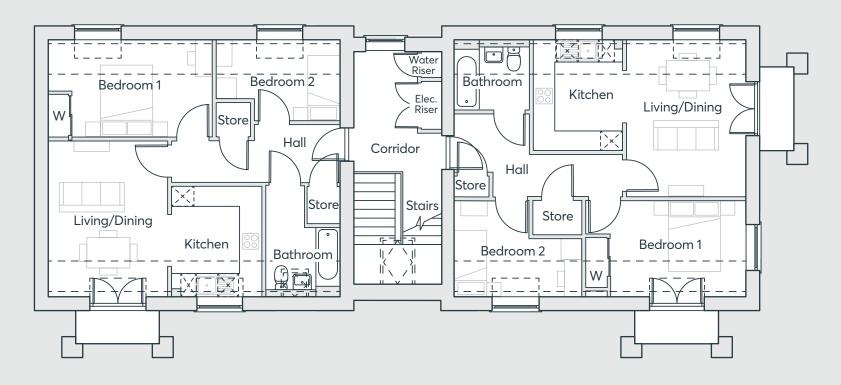

## Alfred Court Apartments 659 SqFt

First floor

#### **Apartment 4**

| Living/Dining | 4.45m × 3.45m | 14'7" × 11'4" |
|---------------|---------------|---------------|
| Kitchen       | 3.19m × 2.55m | 10'6" × 8'4"  |
| Bedroom 1     | 2.77m × 4.68m | 9'1" × 15'4"  |
| Bedroom 2     | 2.32m × 3.55m | 7′7″ × 11′8″  |
| Bathroom      | 3.19m × 2.15m | 10'6" × 7'1"  |

#### **Apartment 3**

| Living/Dining | 4.45m × 3.45m | 14'7" × 11'4" |
|---------------|---------------|---------------|
| Kitchen       | 3.19m × 2.55m | 10'6" × 8'4"  |
| Bedroom 1     | 2.77m × 4.60m | 9'1" × 15'1"  |
| Bedroom 2     | 2.77m × 3.64m | 9'1" × 11'11" |
| Bathroom      | 2.00m × 2.15m | 6′7″ × 7′1″   |
|               |               |               |

Computer generated images are indicative only. External finishes, materials, layouts, window positions and styles may vary. Room sizes are taken to the widest point in each room wall to wall and a tolerance of +/- 5% is allowed. The floor plans are for guidance only and may be subject to change and properties may be "handed" or mirror images of the plans shown. Please check with our Sales Consultant or Selling Agent.