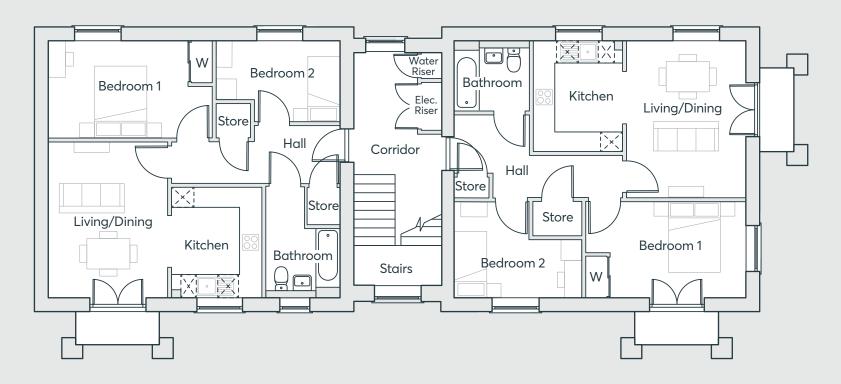

## Alfred Court Apartments 659 SqFt

Ground floor

#### **Apartment 2**

| Living/Dining | 4.45m × 3.45m | 14′7″ × 11′4″ |
|---------------|---------------|---------------|
| Kitchen       | 3.19m × 2.55m | 10'6" × 8'4"  |
| Bedroom 1     | 2.77m × 4.68m | 9'1" × 15'4"  |
| Bedroom 2     | 2.32m × 3.55m | 7'7" × 11'8"  |
| Bathroom      | 3.19m × 2.15m | 10'6" × 7'1"  |

#### **Apartment 1**

| Living/Dining | 4.45m × 3.45m | 14'7" × 11'4" |
|---------------|---------------|---------------|
| Kitchen       | 3.19m × 2.55m | 10'6" × 8'4"  |
| Bedroom 1     | 2.77m × 4.60m | 9'1" × 15'1"  |
| Bedroom 2     | 2.77m × 3.64m | 9'1" × 11'11" |
| Bathroom      | 2.00m × 2.15m | 6′7″ × 7′1″   |
|               |               |               |

Computer generated images are indicative only. External finishes, materials, layouts, window positions and styles may vary. Room sizes are taken to the widest point in each room wall to wall and a tolerance of +/- 5% is allowed. The floor plans are for guidance only and may be subject to change and properties may be "handed" or mirror images of the plans shown. Please check with our Sales Consultant or Selling Agent.