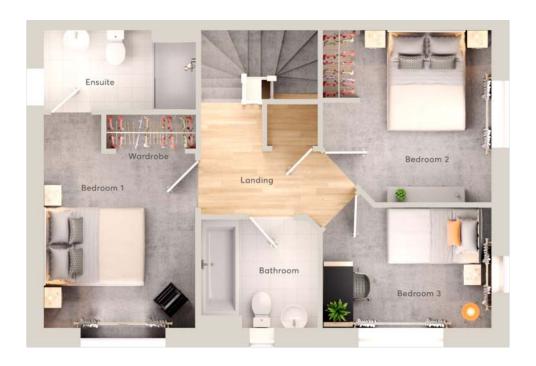

### **FLOORPLANS**

### FIRST FLOOR

| Bedroom 1 | 13'6" x 9'2" | 4.11m x 2.79m |
|-----------|--------------|---------------|
| En-suite  | 9'2" x 3'6"  | 2.79m x 1.06m |
| Bedroom 2 | 10'3" x 8'9" | 3.12m x 2.66m |
| Bedroom 3 | 10'6" x 8'2" | 3.19m x 2.50m |
| Bathroom  | 6'11" x 6'3" | 2.10m x 1.90m |