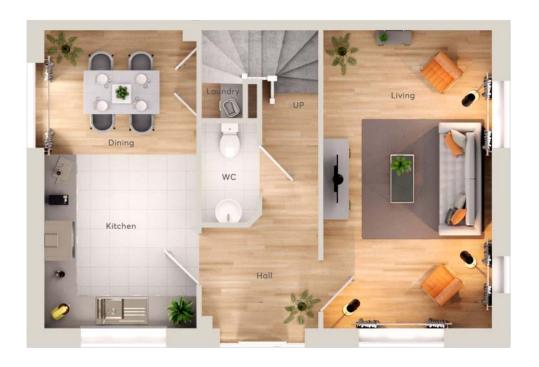

### **FLOORPLANS**

### GROUND **FLOOR**

 Living Room
 10'3" x 17'3"
 3.12m x 5.25m

 Kitchen/Dining
 9'3" x 17'3"
 2.81m x 5.25m

 Cloakroom
 3'5" x 5'9"
 1.04m x 1.75m